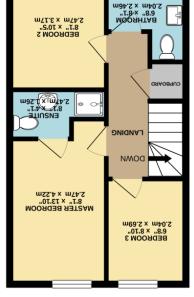

The 1st floor enjoys 2 double bedrooms & a single with en suite facilities to the main bedroom. The family bathroom is fitted with a white attractive suite.

With a small front shrub garden area, whilst to the rear is enclosed lawned garden & driveway & single garage. All in all a lovely property warranting an early internal inspection.