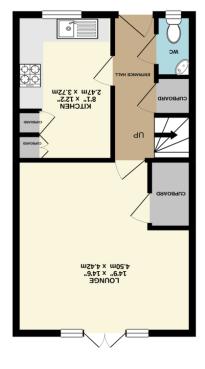

384 sd.ft. (36.6 sd.m.) approx. GROUND FLOOR

394 sq.ft. (36.6 sq.m.) approx.

16 (.m.pz £.£7) .Л.pz 687 : АЭЯА ЯООЈЯ ЈАТОТ

33 Townhead Road Dore

Main Road, Hathersage

92921660210:1 Rotherham 566 2BW Wickersley 149 Bawtry Road Kotherham