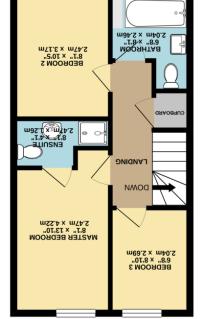

The 1st floor enjoys 2 double bedrooms & a single with en suite facilities to the main bedroom. The family bathroom is fitted with a white attractive suite.

With a small front shrub garden area, whilst to the rear is enclosed lawned garden & driveway & single garage. All in all a lovely property warranting an early internal inspection.