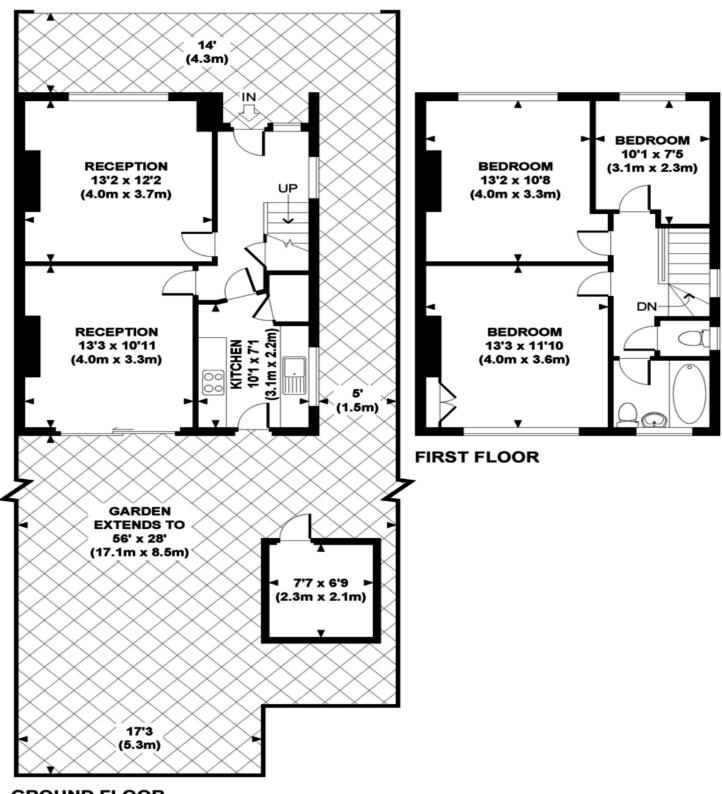

## **GROUND FLOOR**

### APPROXIMATE GROSS INTERNAL INCLUDING OUTBUILDING AREA 1021 SQ FT / 94.9 SQ M

Whilst every attempt has been made to ensure the accuracy of this floor plan; measurements of door, windows, rooms and all other items are approximate