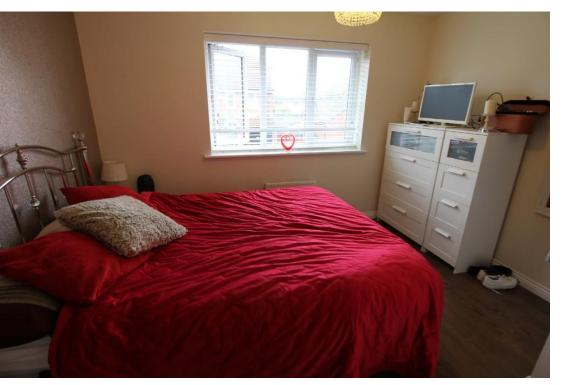

**BEDROOM ONE 11' 5" x 9' 3" (3.48m x 2.83m)** Double glazed window to the front, radiator, laminate flooring, built-in double wardrobe and door to en-suite shower room.

**EN-SUITE SHOWER ROOM** Radiator, pedestal wash hand basin, close coupled w.c. shower endosure.