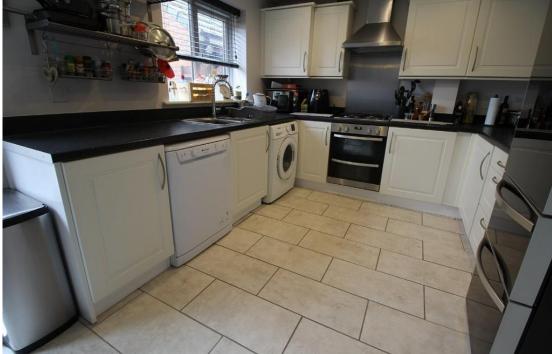

DINING KITCHEN 17' 8" x 9' 10" (5.41m x 3.01m)

Double glazed window to the rear, double glazed double doors opening out to the rear garden, tiled floor, radiator and a range of fitted wall, drawer and base units with roll edge work surfaces above incorporating a 11/4 bowl sink and drainer unit with mixer tap. There is a built in double oven with 4 ring gas hob above, plumbing for both a dishwasher and washing machine and space for a fridge freezer. FIRST FLOOR LANDING Loft access, radiator