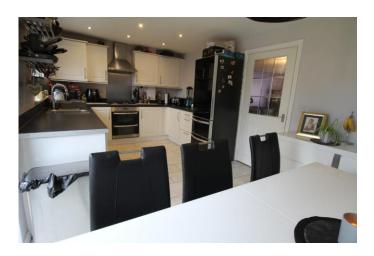

DINING KITCHEN 17' 8" x 9' 10" (5.41m x 3.01m)

Double glazed window to the rear, double glazed double doors opening out to the rear garden, tiled floor, radiator and a range of fitted wall, drawer and base units with roll edge work surfaces above incorporating a 11/4 bowl sink and drainer unit with mixer tap. There is a built in double oven with 4 ring gas hob above, plumbing for both a dishwasher and washing machine and space for a fridge freezer. FIRST FLOOR LANDING Loft access, radiator