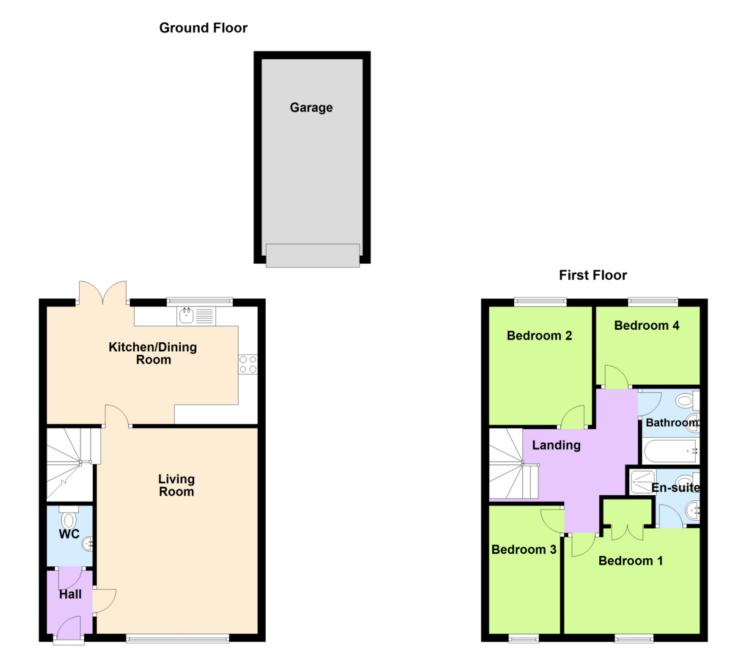

**DRIVEWAY** To the side of the property is a driveway providing off road parking for two vehicles and an electric charge point. There is a side gate to the garden and access to the garage.

**ENTRANCE HALL** Laminate flooring, radiator, door to a guest doakroom.

**GUEST CLOAK ROOM** Close coupled w.c. radiator and pedestal wash hand basin with splash back tiling.

LIVING ROOM 17' 3" x 13' 6" (5.26m x 4.13m)

Double glazed window to the front, 2 radiators, laminate flooring, useful storage cupboard, staircase to the first floor landing and a door to the dining kitchen.

DINING KITCHEN 17' 8" x 9' 10" (5.41m x 3.01m)

Double glazed window to the rear, double glazed double doors opening out to the rear garden, tiled floor, radiator and a range of fitted wall, drawer and base units with roll edge work surfaces above incorporating a 11/4 bowl sink and drainer unit with mixer tap. There is a built in double oven with 4 ring gas hob above, plumbing for both a dishwasher and washing machine and space for a fridge freezer. FIRST FLOOR LANDING Loft access, radiator

**BEDROOM ONE 11' 5" x 9' 3" (3.48m x 2.83m)** Double glazed window to the front, radiator, laminate flooring, built-in double wardrobe and door to en-suite shower room.

**EN-SUITE SHOWER ROOM** Radiator, pedestal wash hand basin, close coupled w.c. shower endosure.

**BEDROOM TWO 9' 11" x 8' 8" (3.03m x 2.66m)** Double glazed window to the rear, radiator and laminate flooring.

**BEDROOM THREE 10' 7" x 6' 1" (3.24m x 1.86m)** Double glazed window to the front, radiator and laminate flooring.

BEDROOM FOUR 8' 9" x 6' 6" (2.69m x 2.0m)

Double glazed window to the rear, radiator, laminate flooring.

**FAMILY BATHROOM** Radiator, part tiled walls and white suite comprising close coupled w.c. pedestal wash hand basin and panelled bath with shower above.

**REAR GARDEN** To the rear of the property is a pleasant southerly facing garden with patio and artificial turfed lawn. A gate provides access to the side driveway

GARAGE 17' 3" x 8' 6" (5.27m x 2.6m) Up and over door to the front.