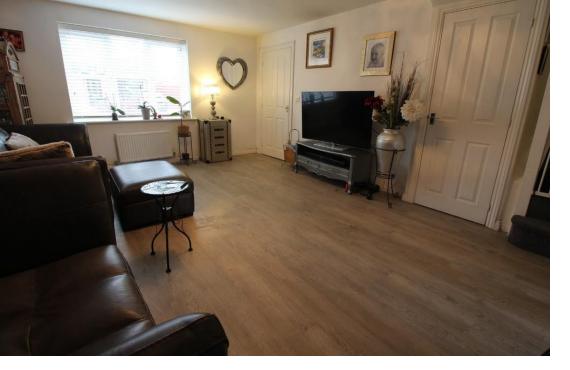

**GUEST CLOAK ROOM** Close coupled w.c. radiator and pedestal wash hand basin with splash back tiling.

LIVING ROOM 17' 3" x 13' 6" (5.26m x 4.13m)

Double glazed window to the front, 2 radiators, laminate flooring, useful storage cupboard, staircase to the first floor landing and a door to the dining kitchen.