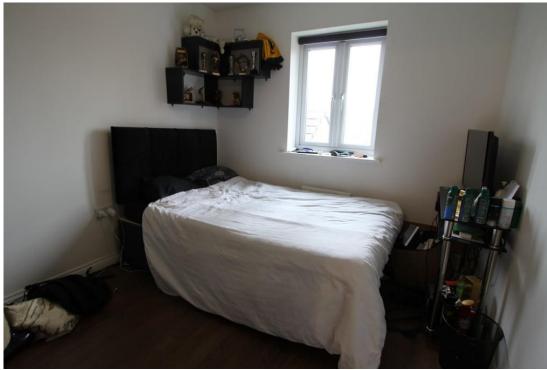

**BEDROOM TWO 9' 11" x 8' 8" (3.03m x 2.66m)** Double glazed window to the rear, radiator and laminate flooring.

**BEDROOM THREE 10' 7" x 6' 1" (3.24m x 1.86m)** Double glazed window to the front, radiator and laminate flooring.

BEDROOM FOUR 8' 9" x 6' 6" (2.69m x 2.0m)

Double glazed window to the rear, radiator, laminate flooring.

**FAMILY BATHROOM** Radiator, part tiled walls and white suite comprising close coupled w.c. pedestal wash hand basin and panelled bath with shower above.