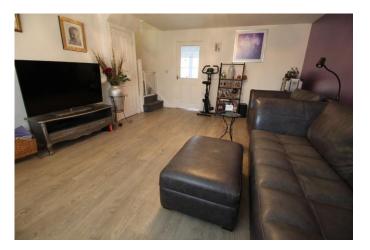

**GUEST CLOAK ROOM** Close coupled w.c. radiator and pedestal wash hand basin with splash back tiling.

LIVING ROOM 17' 3" x 13' 6" (5.26m x 4.13m)

Double glazed window to the front, 2 radiators, laminate flooring, useful storage cupboard, staircase to the first floor landing and a door to the dining kitchen.