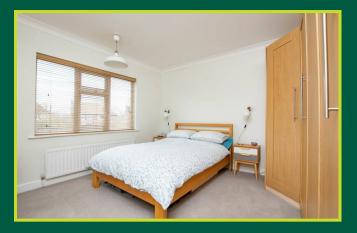

The property briefly comprises an entrance hall, lounge with feature fireplace and bay window, modern kitchen diner with integrated appliances and a conservatory to the rear. Upstairs are three well proportioned bedrooms and a four piece family bathroom. The property has been finished with solid wood floors and solid wood doors throughout and benefits from gas central heating and double glazing.