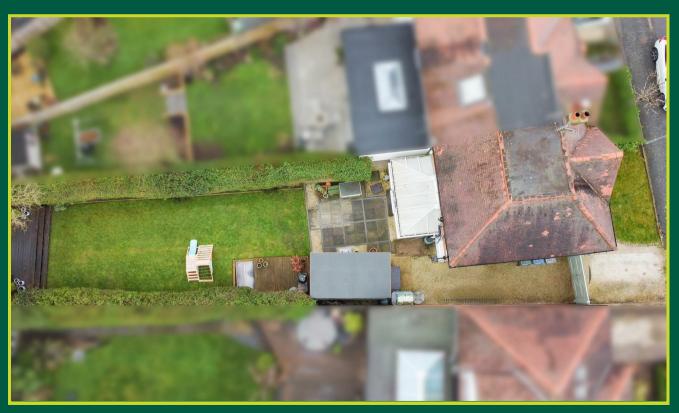

To the front of the property there is a gravelled driveway with secure gated access down the side and to the rear there is a patio with lawned garden and a raised decking towards the end.

Bunny village lies just six miles South of Nottingham City Centre, this very desirable and sought after location offers rural surroundings yet still remains close to a variety of amenities which include Parish Church, 'Rancliffe Arms' public house and Bunny Church of England Primary School.