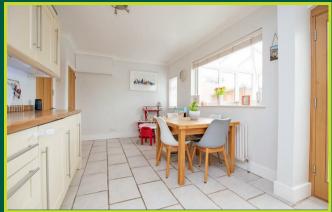

The property briefly comprises an entrance hall, lounge with feature fireplace and bay window, modern kitchen diner with integrated appliances and a conservatory to the rear. Upstairs are three well proportioned bedrooms and a four piece family bathroom. The property has been finished with solid wood floors and solid wood doors throughout and benefits from gas central heating and double glazing.