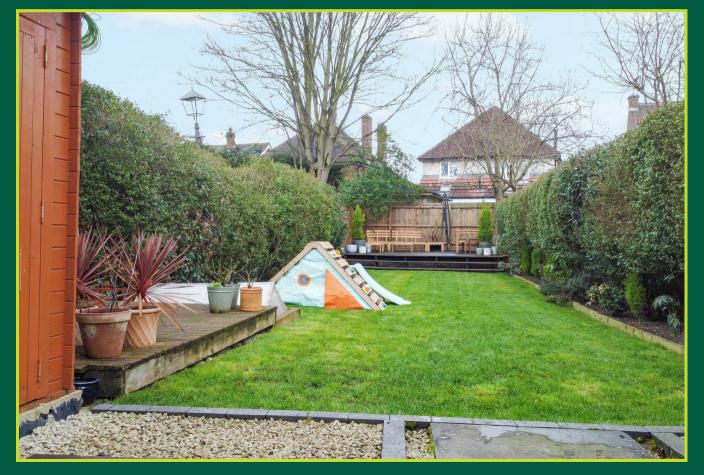

This well presented three bedroom semi-detached home in the village of Bunny has been fully modernised by the current owners and finished to a high standard throughout. The property benefits from a long garden to the rear, has off street parking and would be ideally suited to a growing family.

To the front of the property there is a gravelled driveway with secure gated access down the side and to the rear there is a patio with lawned garden and a raised decking towards the end.

Bunny village lies just six miles South of Nottingham City Centre, this very desirable and sought after location offers rural surroundings yet still remains close to a variety of amenities which include Parish Church, 'Rancliffe Arms' public house and Bunny Church of England Primary School.