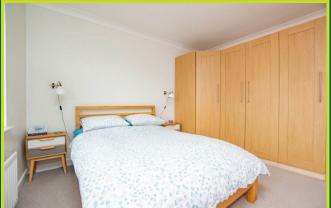

The property briefly comprises an entrance hall, lounge with feature fireplace and bay window, modern kitchen diner with integrated appliances and a conservatory to the rear. Upstairs are three well proportioned bedrooms and a four piece family bathroom. The property has been finished with solid wood floors and solid wood doors throughout and benefits from gas central heating and double glazing.