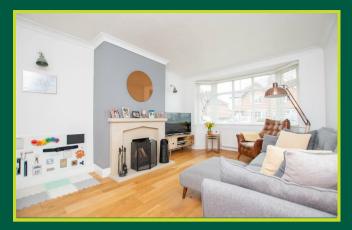

- Lounge with feature fireplace
- Conservatory
- Situated in the village of Bunny
- Council tax band C

\*\*\*There is a guided video tour of this property. Please contact Royston and Lund directly to view it\*\*\*

The property briefly comprises an entrance hall, lounge with feature fireplace and bay window, modern kitchen diner with integrated appliances and a conservatory to the rear. Upstairs are three well proportioned bedrooms and a four piece family bathroom. The property has been finished with solid wood floors and solid wood doors throughout and benefits from gas central heating and double glazing.