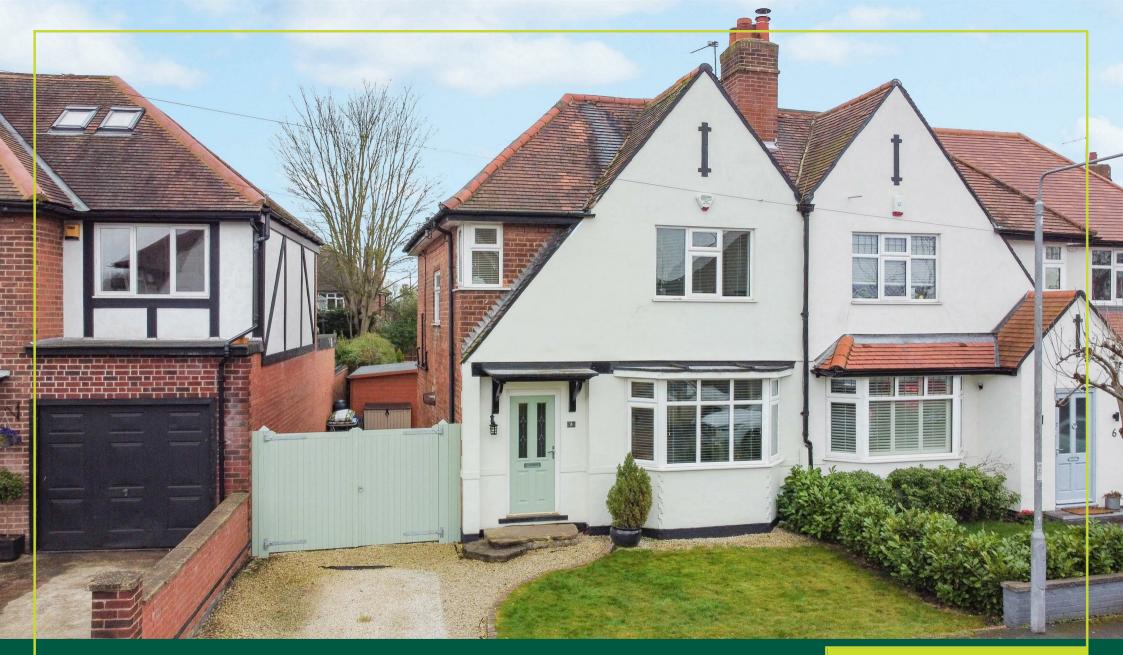

8 Victoria Road

Bunny | NG11 6QF | Guide Price £300,000

ROYSTON & LUND

- Three bedroom semi-detached
- Kitchen / diner
- Four piece bathroom
  Long rear garden
- Off street parking
- EPC rating E -Freehold

This well presented three bedroom semi-detached home in the village of Bunny has been fully modernised by the current owners and finished to a high standard throughout. The property benefits from a long garden to the rear, has off street parking and would be ideally suited to a growing family.

To the front of the property there is a gravelled driveway with secure gated access down the side and to the rear there is a patio with lawned garden and a raised decking towards the end.

Bunny village lies just six miles South of Nottingham City Centre, this very desirable and sought after location offers rural surroundings yet still remains close to a variety of amenities which include Parish Church, 'Rancliffe Arms' public house and Bunny Church of England Primary School.