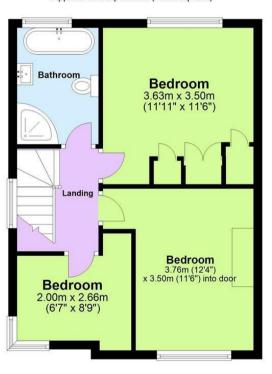

The property briefly comprises an entrance hall, lounge with feature fireplace and bay window, modern kitchen diner with integrated appliances and a conservatory to the rear. Upstairs are three well proportioned bedrooms and a four piece family bathroom. The property has been finished with solid wood floors and solid wood doors throughout and benefits from gas central heating and double glazing.

## First Floor

Approx. 40.8 sq. metres (439.6 sq. feet)

Total area: approx. 89.0 sq. metres (958.2 sq. feet)