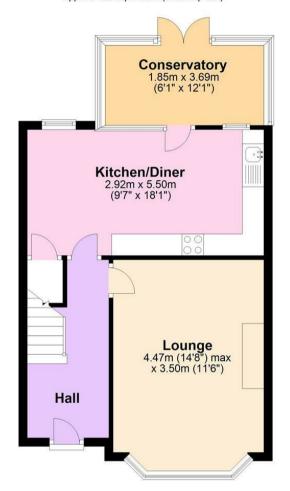

The property briefly comprises an entrance hall, lounge with feature fireplace and bay window, modern kitchen diner with integrated appliances and a conservatory to the rear. Upstairs are three well proportioned bedrooms and a four piece family bathroom. The property has been finished with solid wood floors and solid wood doors throughout and benefits from gas central heating and double glazing.

## **Ground Floor**

Approx. 48.2 sq. metres (518.6 sq. feet)