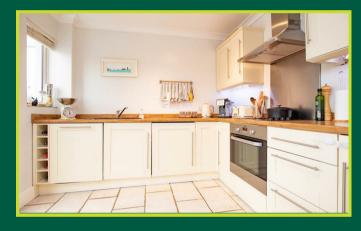

The property briefly comprises an entrance hall, lounge with feature fireplace and bay window, modern kitchen diner with integrated appliances and a conservatory to the rear. Upstairs are three well proportioned bedrooms and a four piece family bathroom. The property has been finished with solid wood floors and solid wood doors throughout and benefits from gas central heating and double glazing.