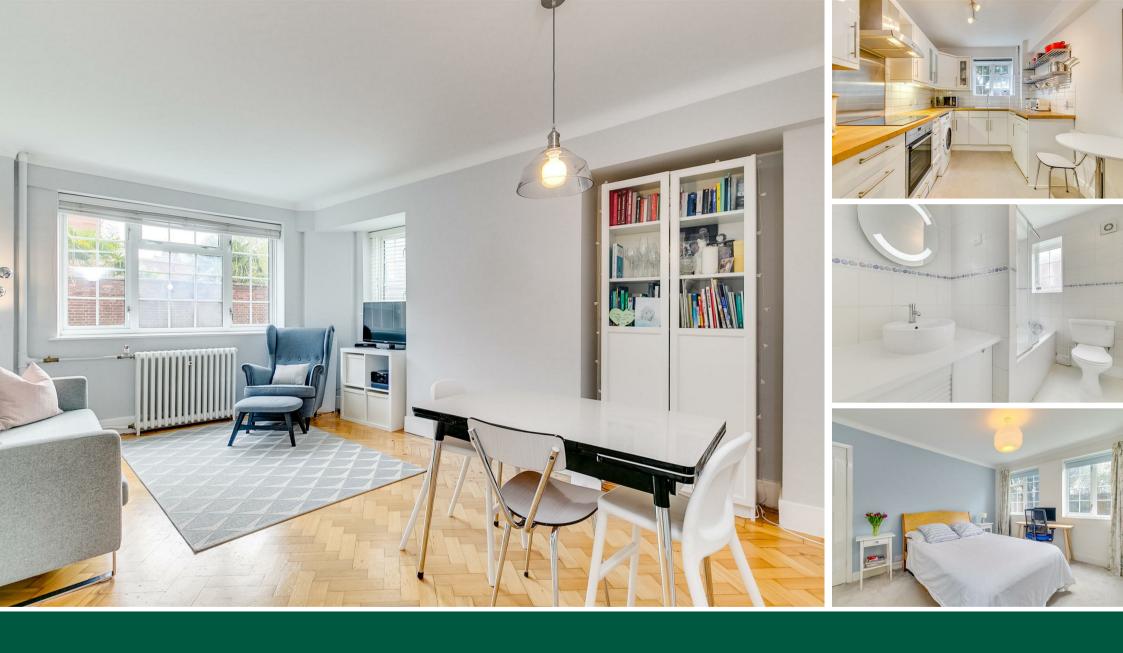

Goldhawk Road, London, W6 0XD £475,000

- Two double bedroom mansion flat
- Dual aspect reception room

Off street parking

- Porterage
- Convenient location for transport and shopping Fully integrated kitchen

## THE PROPERTY

An immaculately presented two double bedroom mansion flat with dual aspect reception room, offstreet parking, porterage, and close proximity to all amenities. Accommodation comprises a 16' dual aspect reception room, two double bedrooms, white bathroom suite, a fully integrated kitchen, polished hardwood floors, off-street parking and bike storage, porterage. Ideally situated within close proximity of Stamford Brook tube station, the high road shopping facilities and Ravenscourt Park.