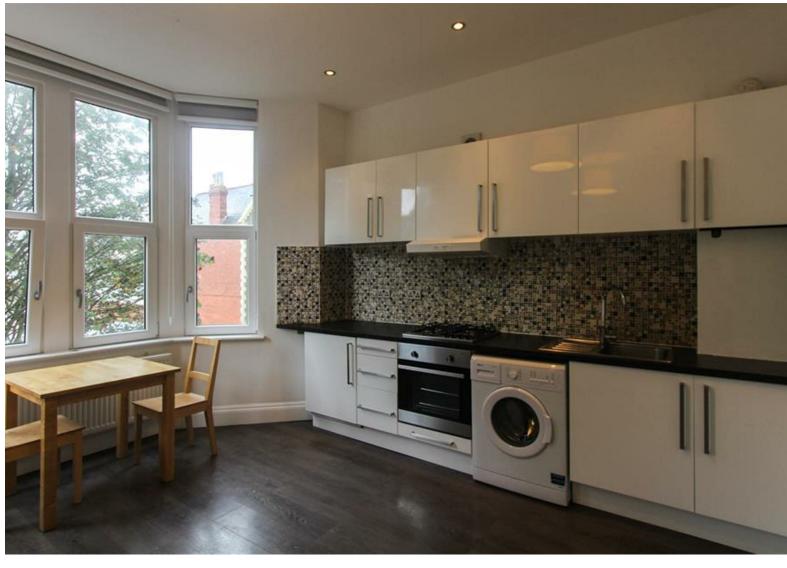

## **Connaught Road**

1 Bedrooms - Cardiff - CF24 3PW - £675 PCM

JeffreyRoss is pleased to offer this superb first-floor one-bedroom apartment - complete with a bay-window overlooking Connaught Road, a street popular with young professionals due to its proximity to the City Centre, surrounding green spaces, and transport links in and out of the City. This newly refurbished apartment has been finished to a good standard and boasts a stylish, white-gloss-fitted kitchen and shower room as well as a double bedroom and decent sized lounge. A lovely flat located conveniently on Connaught Road and just a short stroll to Albany and Wellfield Road too. Furnished.

- Brand new apartment
- Great location
- Stylish kitchen and bathroom
- Immaculate furniture

sq ft