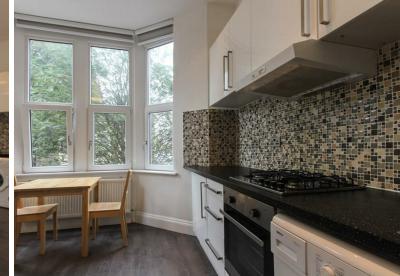

## **Connaught Road**

1 Bedrooms - Cardiff - CF24 3PW - £675 PCM

JeffreyRoss is pleased to offer this superb first-floor one-bedroom apartment - complete with a bay-window overlooking Connaught Road, a street popular with young professionals due to its proximity to the City Centre, surrounding green spaces, and transport links in and out of the City. This newly refurbished apartment has been finished to a good standard and boasts a stylish, white-gloss-fitted kitchen and shower room as well as a double bedroom and decent sized lounge. A lovely flat located conveniently on Connaught Road and just a short stroll to Albany and Wellfield Road too. Furnished.

- Brand new apartment
- Great location
- Stylish kitchen and bathroom
- Immaculate furniture

sq ft