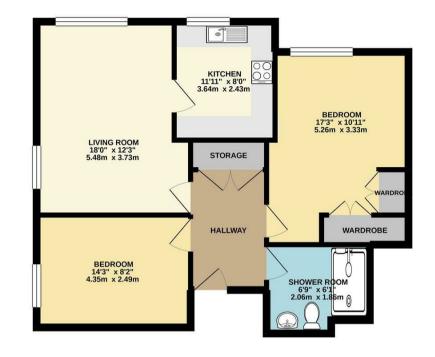

136 year lease remaining • Secure entry phone system and communal entrance • Lift to all floors • Self managed estate • 840 sq ft • Spacious living room with dual aspect windows and original parquet wood floor • Fitted kitchen • Modern shower room • Hallway with original parquet wood floor and large storage cupboard • Gas central heating • Double glazing installed in 2013 • Cavity wall insulation • Block roof replaced in 2014 • Garage en block.

- Two double bedrooms
- Second floor apartment
- Spacious living room
- Fitted kitchen
- Modern Shower room
- Gas central heating/double glazing
- Garage
- Close to shops and station

Pellipar Close, Fox Lane Palmers Green London N13 4AG

Tenure: Leasehold Gross Internal Area: 840.00 sq ft

## SECOND FLOOR 840 sq.ft. (78.0 sq.m.) approx.

TOTAL FLOOR AREA: 840 sq.ft. (78.0 sq.m.) approx. Which every admirpt has been aide to ensure the accuracy of the thorphas contained here, insequences measurements and an admirphase and admirphase and admirphase and a sub-thy any prospective partners. The plan is the functional paragraphic and addituble to used as using by any prospective partners. The plan is the functional paragraphic approximation of the planet and as to their organized with the prior.