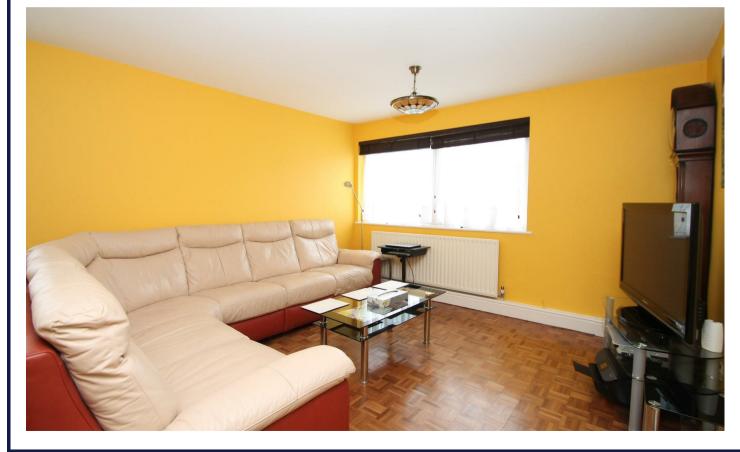

136 year lease remaining • Secure entry phone system and communal entrance • Lift to all floors • Self managed estate • 840 sq ft • Spacious living room with dual aspect windows and original parquet wood floor • Fitted kitchen • Modern shower room • Hallway with original parquet wood floor and large storage cupboard • Gas central heating • Double glazing installed in 2013 • Cavity wall insulation • Block roof replaced in 2014 • Garage en block.

- Two double bedrooms
- Second floor apartment
- Spacious living room
- Fitted kitchen
- Modern Shower room
- Gas central heating/double glazing
- Garage
- Close to shops and station

Pellipar Close, Fox Lane Palmers Green London N13 4AG