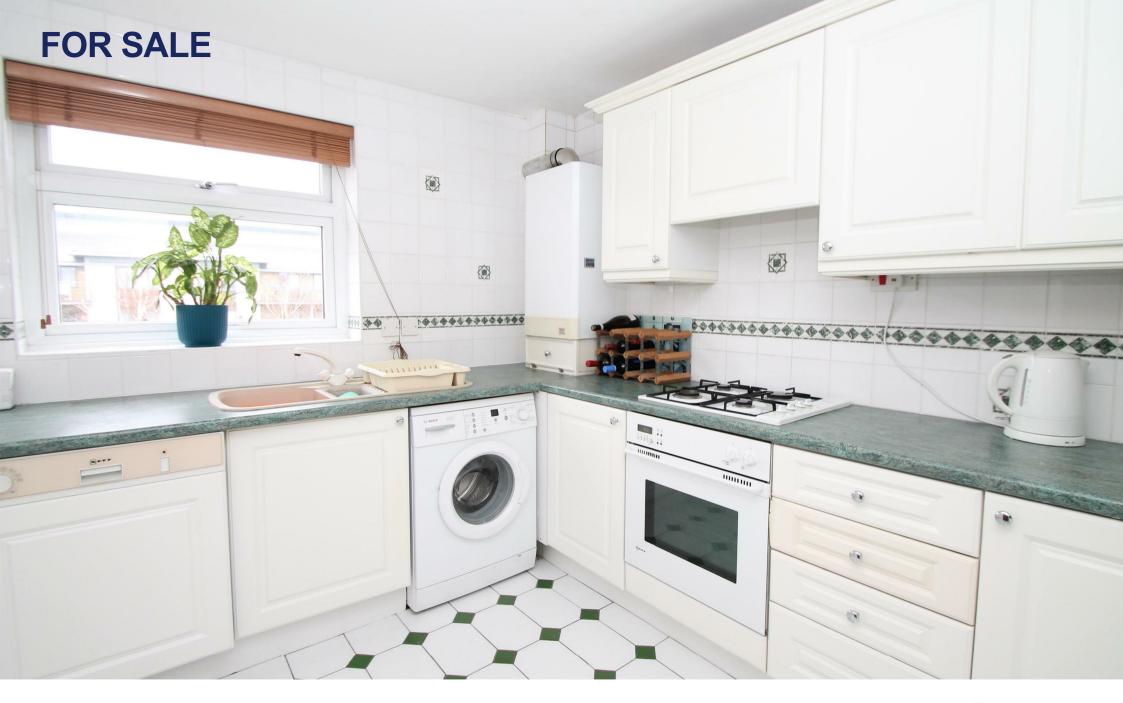

136 year lease remaining • Secure entry phone system and communal entrance • Lift to all floors • Self managed estate • 840 sq ft • Spacious living room with dual aspect windows and original parquet wood floor • Fitted kitchen • Modern shower room • Hallway with original parquet wood floor and large storage cupboard • Gas central heating • Double glazing installed in 2013 • Cavity wall insulation • Block roof replaced in 2014 • Garage en block.

- Two double bedrooms
- Second floor apartment
- Spacious living room
- Fitted kitchen
- Modern Shower room
- Gas central heating/double glazing
- Garage
- Close to shops and station

Pellipar Close, Fox Lane Palmers Green London N13 4AG