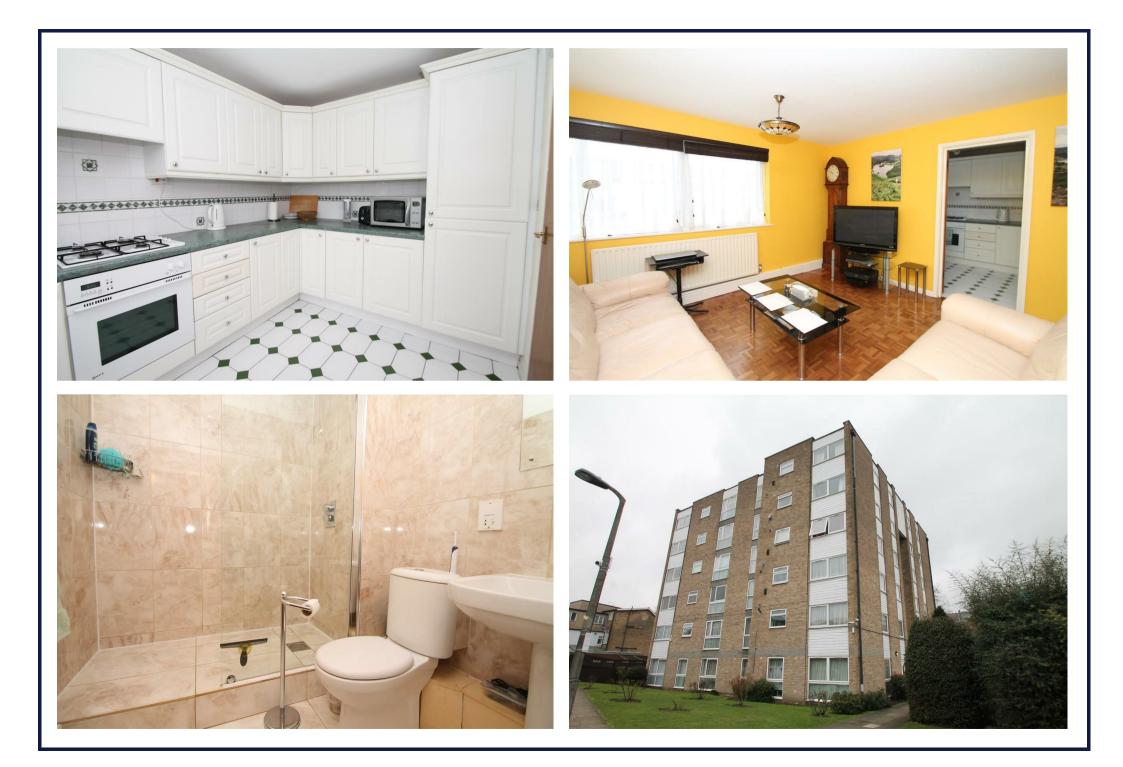

136 year lease remaining • Secure entry phone system and communal entrance • Lift to all floors • Self managed estate • 840 sq ft • Spacious living room with dual aspect windows and original parquet wood floor • Fitted kitchen • Modern shower room • Hallway with original parquet wood floor and large storage cupboard • Gas central heating • Double glazing installed in 2013 • Cavity wall insulation • Block roof replaced in 2014 • Garage en block.

- Two double bedrooms
- Second floor apartment
- Spacious living room
- Fitted kitchen
- Modern Shower room
- Gas central heating/double glazing
- Garage
- Close to shops and station

Pellipar Close, Fox Lane Palmers Green London N13 4AG