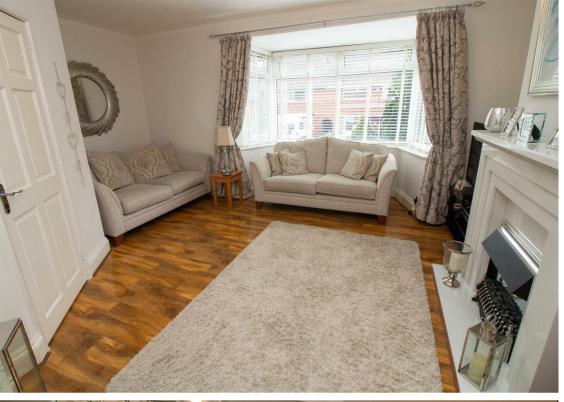

Jan Forster Estates are delighted to welcome to the market this superbly presented and extended three bedroom semi detached property.

Accommodation briefly comprises:- entrance porch, hallway with WC, lounge with bay window through to the dining room, modern fitted kitchen with French doors leading to a landscaped rear garden. To the first floor there are three good-sized bedrooms and a modern three piece shower room. The loft is also boarded out for storage with a Velux style window. Externally, to the front there is an easy to maintain garden with driveway and a stunning rear garden with paved, lawned, decked and planted areas.

Lounge 11'4" x 16'6" (3.46 x 5.04)

Dining Room 9'4" x 6'6" (2.85 x 2.00)

Kitchen 8'9" x 16'6" (2.67 x 5.04)

Garage 19'1" x 14'3" (5.84 x 4.35)

Bedroom One 11'2" x 16'2" (3.42 x 4.94)

Bedroom Two 7'7" x 10'4" (2.33 x 3.15)