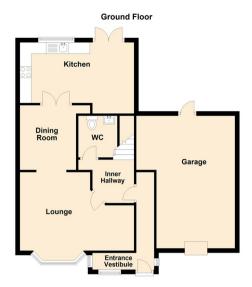

Jan Forster Estates are delighted to welcome to the market this superbly presented and extended three bedroom semi detached property.

Accommodation briefly comprises:- entrance porch, hallway with WC, lounge with bay window through to the dining room, modern fitted kitchen with French doors leading to a landscaped rear garden. To the first floor there are three good-sized bedrooms and a modern three piece shower room. The loft is also boarded out for storage with a Velux style window. Externally, to the front there is an easy to maintain garden with driveway and a stunning rear garden with paved, lawned, decked and planted areas.

Lounge 11'4" x 16'6" (3.46 x 5.04)

Dining Room 9'4" x 6'6" (2.85 x 2.00)

Kitchen 8'9" x 16'6" (2.67 x 5.04)

Garage 19'1" x 14'3" (5.84 x 4.35)

Bedroom One 11'2" x 16'2" (3.42 x 4.94)

Bedroom Two 7'7" x 10'4" (2.33 x 3.15)

Bedroom Three 11'2" x 14'3" (3.42 x 4.35)

Gosforth 0191 236 2070 Newcastle 0191 284 4050 Forest Hall 0191 605 3134 High Heaton 0191 270 1122 Low Fell 0191 487 0800 Tynemouth 0191 257 2000 Whitley Bay 0191 251 3000 Property Management Centre 0191 236 2680