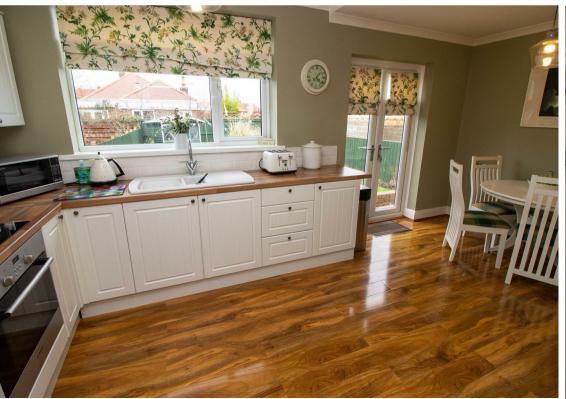

Jan Forster Estates are delighted to welcome to the market this superbly presented and extended three bedroom semi detached property.

Accommodation briefly comprises:- entrance porch, hallway with WC, lounge with bay window through to the dining room, modern fitted kitchen with French doors leading to a landscaped rear garden. To the first floor there are three good-sized bedrooms and a modern three piece shower room. The loft is also boarded out for storage with a Velux style window. Externally, to the front there is an easy to maintain garden with driveway and a stunning rear garden with paved, lawned, decked and planted areas.

Lounge 11'4" x 16'6" (3.46 x 5.04)

Dining Room 9'4" x 6'6" (2.85 x 2.00)

Kitchen 8'9" x 16'6" (2.67 x 5.04)

Garage 19'1" x 14'3" (5.84 x 4.35)

Bedroom One 11'2" x 16'2" (3.42 x 4.94)

Bedroom Two 7'7" x 10'4" (2.33 x 3.15)