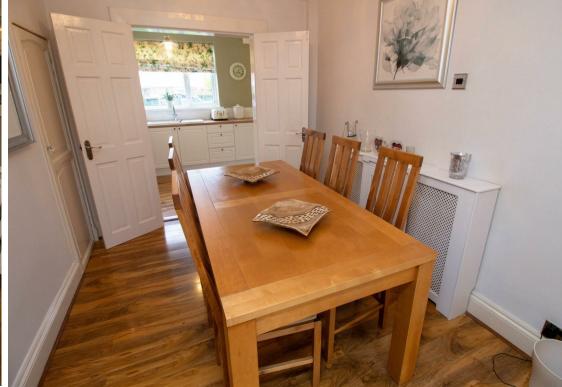

Jan Forster Estates are delighted to welcome to the market this superbly presented and extended three bedroom semi detached property.

Accommodation briefly comprises:- entrance porch, hallway with WC, lounge with bay window through to the dining room, modern fitted kitchen with French doors leading to a landscaped rear garden. To the first floor there are three good-sized bedrooms and a modern three piece shower room. The loft is also boarded out for storage with a Velux style window. Externally, to the front there is an easy to maintain garden with driveway and a stunning rear garden with paved, lawned, decked and planted areas.

Lounge 11'4" x 16'6" (3.46 x 5.04)

Dining Room 9'4" x 6'6" (2.85 x 2.00)

Kitchen 8'9" x 16'6" (2.67 x 5.04)

Garage 19'1" x 14'3" (5.84 x 4.35)

Bedroom One 11'2" x 16'2" (3.42 x 4.94)

Bedroom Two 7'7" x 10'4" (2.33 x 3.15)