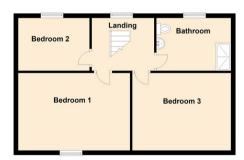

Jan Forster Estates are delighted to welcome to the market this superbly presented and extended three bedroom semi detached property.

Accommodation briefly comprises:- entrance porch, hallway with WC, lounge with bay window through to the dining room, modern fitted kitchen with French doors leading to a landscaped rear garden. To the first floor there are three good-sized bedrooms and a modern three piece shower room. The loft is also boarded out for storage with a Velux style window. Externally, to the front there is an easy to maintain garden with driveway and a stunning rear garden with paved, lawned, decked and planted areas.

Lounge 11'4" x 16'6" (3.46 x 5.04)

Dining Room 9'4" x 6'6" (2.85 x 2.00)

Kitchen 8'9" x 16'6" (2.67 x 5.04)

Garage 19'1" x 14'3" (5.84 x 4.35)

Bedroom One 11'2" x 16'2" (3.42 x 4.94)

Bedroom Two 7'7" x 10'4" (2.33 x 3.15)

Bedroom Three 11'2" x 14'3" (3.42 x 4.35)

Gosforth 0191 236 2070 Newcastle 0191 284 4050 Forest Hall 0191 605 3134 High Heaton 0191 270 1122 Low Fell 0191 487 0800 Tynemouth 0191 257 2000 Whitley Bay 0191 251 3000 Property Management Centre 0191 236 2680