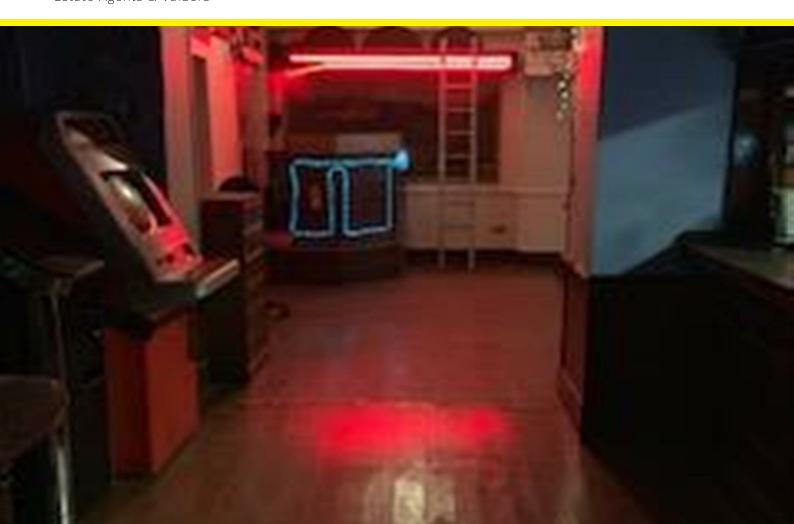

Internally the property comprises of three units (approx 1,430. 3 Sq ft) with a large bar, dining area, DJ booth, two sets of ladies and gents wc's, wooden flooring, kitchen and a small beer garden.

The owner is looking for a quick sale and is willing to negotiate on the price.