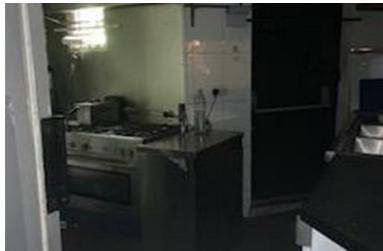

Internally the property comprises of three units (approx 1,430. 3 Sq ft) with a large bar, dining area, DJ booth, two sets of ladies and gents wc's, wooden flooring, kitchen and a small beer garden.

The owner is looking for a quick sale and is willing to negotiate on the price.