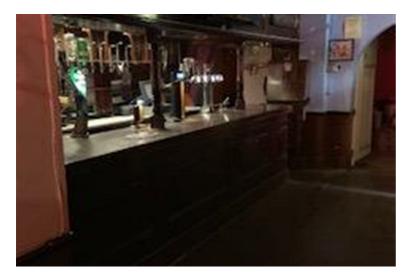

Internally the property comprises of three units (approx 1,430. 3 Sq ft) with a large bar, dining area, DJ booth, two sets of ladies and gents wc's, wooden flooring, kitchen and a small beer garden.

The owner is looking for a quick sale and is willing to negotiate on the price.