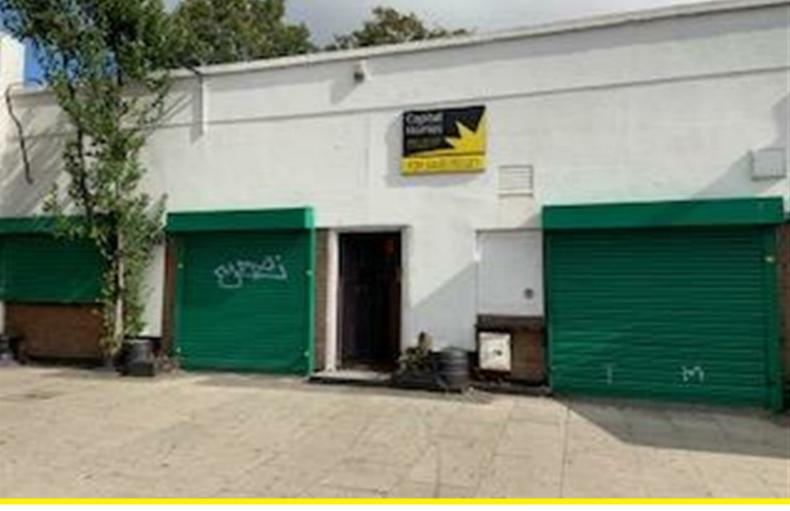

242 Neasden Lane, London NW10 0AA £850,000

Look no further! Are you looking for an investment property or looking to establish a large restaurant/bar, if so this could be just for you. Alternatively any change of use would be subject to Local Authority Planning Permission.

An ex Pub has now come available in the up and coming area in Neasden Lane. The property is located opposite Neasden Lane car park and close to Subway's and Costa Coffee.

The premises is ideal for anyone looking to open a bar/restaurant, retail or even for a community centrer subject to Local Authority Planning Permission.