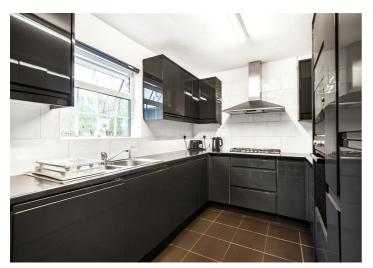

## £400,000

Upon entering you are greeted by an entrance hall with under stairs storage ideal for for shoes and coats, doors to the living space, kitchen and stairs to first floor. Initially you will find the main living space being a light and well proportioned room at 22ft long providing plenty of space for settees and other furniture with access to a downstairs we to the rear of the property. The kitchen presents well, and is equipped with a range of eye and base level storage units, work surface area, built in gas hob and oven with space for a dishwasher, washing machine, tumble dryer and fridge/freezer.