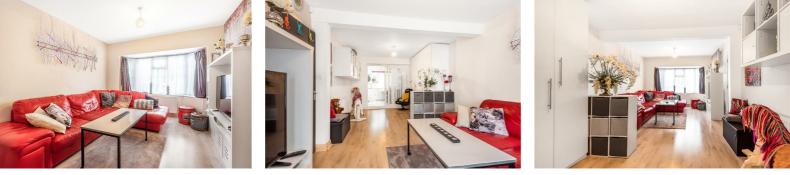

## £400,000

Upon entering you are greeted by an entrance hall with under stairs storage ideal for for shoes and coats, doors to the living space, kitchen and stairs to first floor. Initially you will find the main living space being a light and well proportioned room at 22ft long providing plenty of space for settees and other furniture with access to a downstairs we to the rear of the property. The kitchen presents well, and is equipped with a range of eye and base level storage units, work surface area, built in gas hob and oven with space for a dishwasher, washing machine, tumble dryer and fridge/freezer.