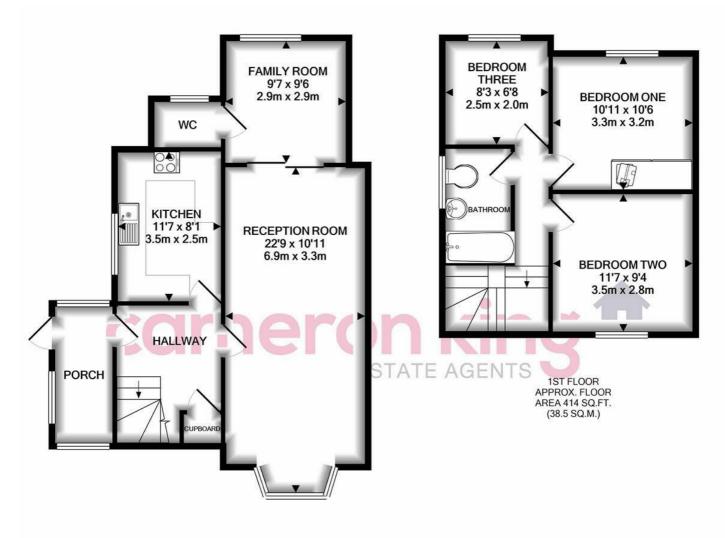

## Directions

GROUND FLOOR APPROX. FLOOR AREA 605 SQ.FT. (56.2 SQ.M.)

TOTAL APPROX. FLOOR AREA 1019 SQ.FT. (94.7 SQ.M.)

Whilst every attempt has been made to ensure the accuracy of the floor plan contained here, measurements of doors, windows, rooms and any other items are approximate and no responsibility is taken for any error, omission, or mis-statement. This plan is for illustrative purposes only and should be used as such by any prospective purchaser. The services, systems and appliances shown have not been tested and no guarantee as to their operability or efficiency can be given Made with Metropix ©2021