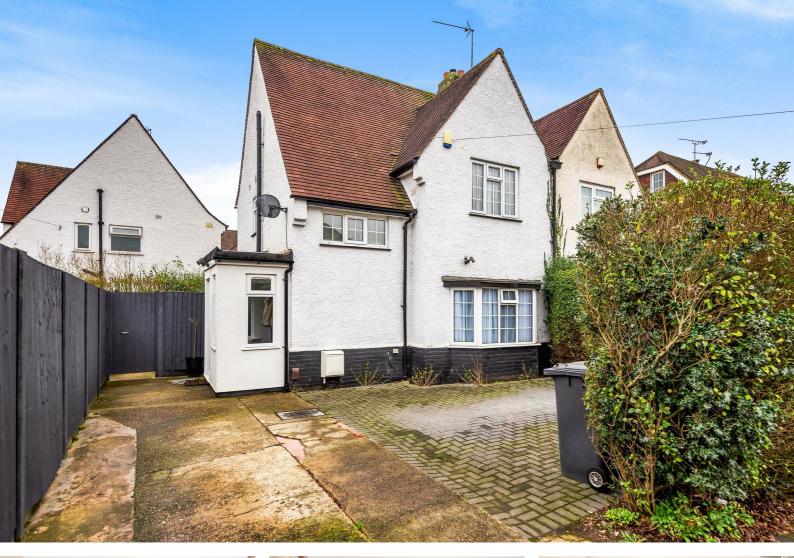

## MARINA WAY CIPPENHAM, SL1 5NR

Virtual Viewings Available By Appointment - Please contact the branch to arrange.

Presenting well throughout is this three bedroom semi detached property in a popular area 0.7 miles from Burnham Rail Station (Part of the Cross Rail Development). The property features a spacious and stylish living area and has been extended to the rear. Other benefits include driveway parking to the front, beautifully presented garden to the side of the proeprty, being close to local parks and amenities, along with major road links being easily accessible.

Outside, the garden is mainly laid to lawn with large timer shed/workshop ad two private courtyard areas. The driveway offers parking for several vehicles.

- Within A 15 Minute Walk Of Burnham Rail Station
- Easy Access To M4 Motorway (Junction 7)
- Close to Local Shops
- Driveway Parking
- Close to Local Cippenham Schools
- Excellent Transport Links
- Extended Property
- EPC