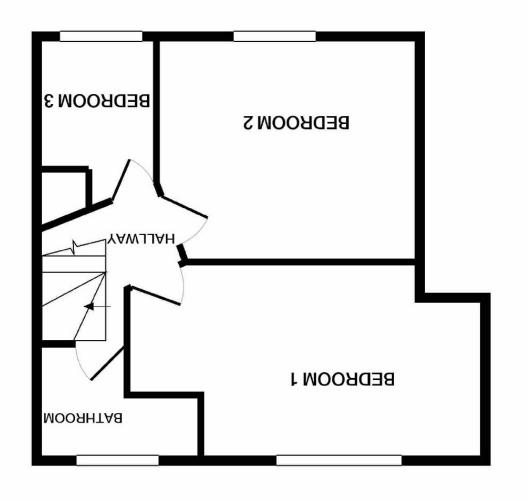

**1ST FLOOR** 

**GROUND FLOOR** 

Measurements are approximate. Not to scale. Illustrative purposes only Measurements are approximate. Not to scale. Illustrative purposes only

36-38 Alderley Road, Wilmslow, Cheshire, SK9 1JX

#### The Property

WILMSLOW - UNFURNISHED AVAILABLE NOW Currently undergoing some refurbishment this three bedroom mid terrace is within walking distance of Wilmslow town centre and the train station. Located on this popular estate to the South of Wilmslow town centre with off road parking and a low maintenance rear garden and close to local shops. Entrance hall, lounge with feature fireplace, dining kitchen with gas hob and electric oven and space for washing machine, dishwasher and fridge freezer, Sunny courtyard garden. To the first floor two double bedrooms and good sized single bedroom. Off road parking for 2 cars to the front VIEWING RECOMMENDED Contact Wilmslow 01625 536300 £995.00pcm