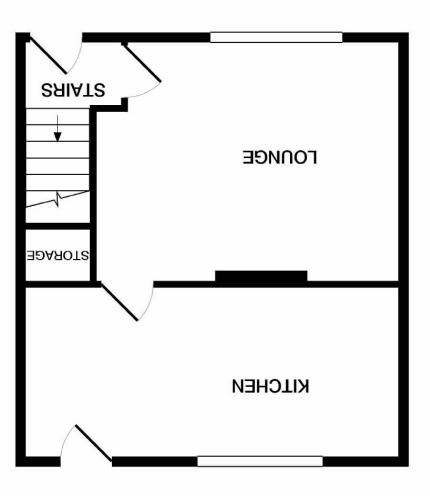

**1ST FLOOR** 

**GROUND FLOOR** 

Measurements are approximate. Not to scale. Illustrative purposes only Measurements are approximate. Not to scale. Illustrative purposes only

36-38 Alderley Road, Wilmslow, Cheshire, SK9 1JX

#### The Property

WILMSLOW - UNFURNISHED AVAILABLE NOW Currently undergoing some refurbishment this three bedroom mid terrace is within walking distance of Wilmslow town centre and the train station. Located on this popular estate to the South of Wilmslow town centre with off road parking and a low maintenance rear garden and close to local shops. Entrance hall, lounge with feature fireplace, dining kitchen with gas hob and electric oven and space for washing machine, dishwasher and fridge freezer, Sunny courtyard garden. To the first floor two double bedrooms and good sized single bedroom. Off road parking for 2 cars to the front VIEWING RECOMMENDED Contact Wilmslow 01625 536300 £995.00pcm