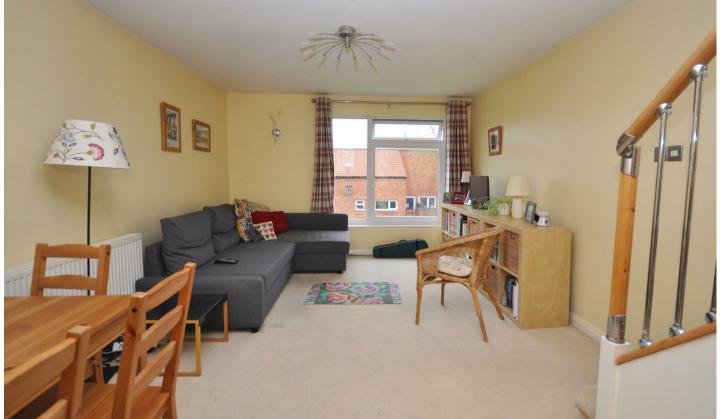

53 Peel Close, Heslington, York YO10 5EN

A well presented ONE BEDROOM maisonette situated close to the UNIVERSITY OF YORK.

The maisonette is set over the first and second floors of a purpose built building and is approached via a communal stairwell and a spacious private reception hall with two useful storage cupboards. This leads to a generous open plan living and dining room with a large window and an attractive staircase leading to the top floor, whilst the well fitted kitchen has a range of wood fronted units, an integral cooker with electric hob and space for an under counter fridge.