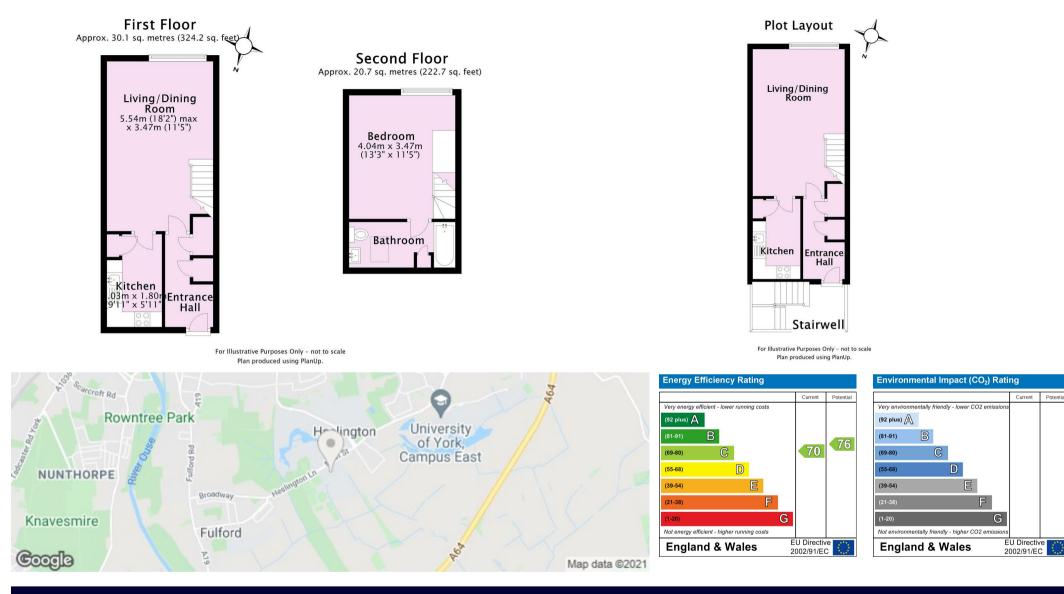

53 Peel Close, Heslington, York YO10 5EN

A well presented ONE BEDROOM maisonette situated close to the UNIVERSITY OF YORK.

The maisonette is set over the first and second floors of a purpose built building and is approached via a communal stairwell and a spacious private reception hall with two useful storage cupboards. This leads to a generous open plan living and dining room with a large window and an attractive staircase leading to the top floor, whilst the well fitted kitchen has a range of wood fronted units, an integral cooker with electric hob and space for an under counter fridge.

The staircase leads to a good sized double bedroom with dormer window and a modern tiled bathroom with two Velux roof lights. The property is well placed close to the University of York together with easy access to the city centre, local shops and amenities and is within easy reach of the A64 serving Leeds and the motorway network.

- Spacious Maisonette
- Purpose Built Block
- Entrance Hall
- Generous Living Accomodation
- Fitted Kitchen
- Double Bedroom
- Modern Bathroom
- Ideal Location
- Easy Access to York and Motorway Network
- Brick Built Storage Unit
  - Guide Price £149,950