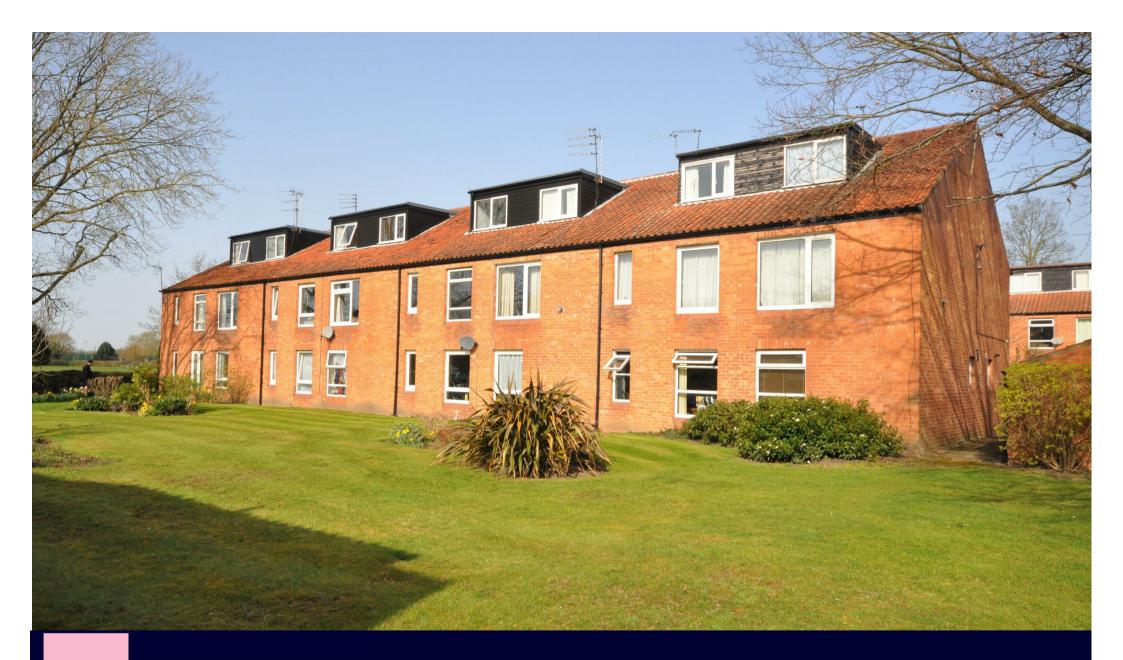

53 Peel Close, Heslington, York YO10 5EN

A well presented ONE BEDROOM maisonette situated close to the UNIVERSITY OF YORK.

The maisonette is set over the first and second floors of a purpose built building and is approached via a communal stairwell and a spacious private reception hall with two useful storage cupboards. This leads to a generous open plan living and dining room with a large window and an attractive staircase leading to the top floor, whilst the well fitted kitchen has a range of wood fronted units, an integral cooker with electric hob and space for an under counter fridge.

- Spacious Maisonette
- Purpose Built Block
- Entrance Hall
- Generous Living Accomodation
- Fitted Kitchen
- Double Bedroom
- Modern Bathroom
- Ideal Location
- Easy Access to York and Motorway Network
- Brick Built Storage Unit
  - Guide Price £149,950