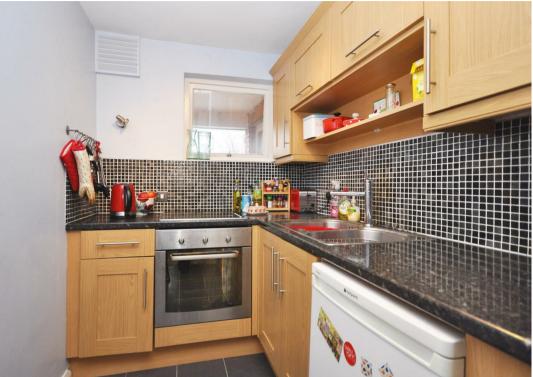

53 Peel Close, Heslington, York YO10 5EN

A well presented ONE BEDROOM maisonette situated close to the UNIVERSITY OF YORK.

The maisonette is set over the first and second floors of a purpose built building and is approached via a communal stairwell and a spacious private reception hall with two useful storage cupboards. This leads to a generous open plan living and dining room with a large window and an attractive staircase leading to the top floor, whilst the well fitted kitchen has a range of wood fronted units, an integral cooker with electric hob and space for an under counter fridge.