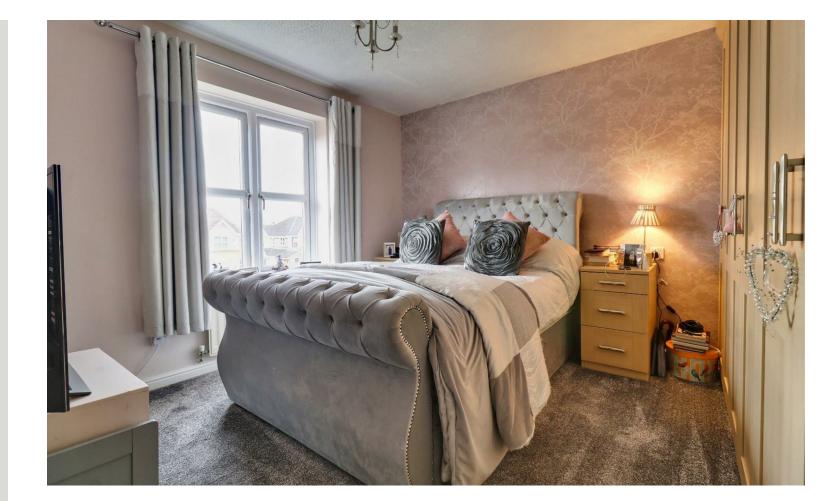

#### BEDROOM ONE

#### 13′5″ × 11′3″

A great double bedroom enjoying a pleasant outlook. Fitted wardrobes provide good hanging and storage space. Door into...