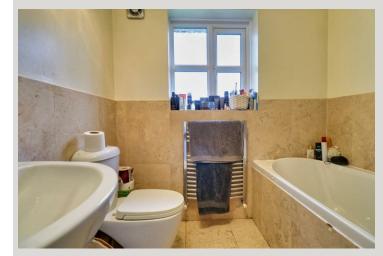

#### BATHROOM

### 6'10" x 6'2"

Fitted with a three piece suite comprising panel bath, pedestal wash hand basin and low flush W.C. Travertine tiling. Ladder style central heating MORTGAGE SERVICES radiator. Window aiding natural light and We are whole of market and would love to help with ventilation.