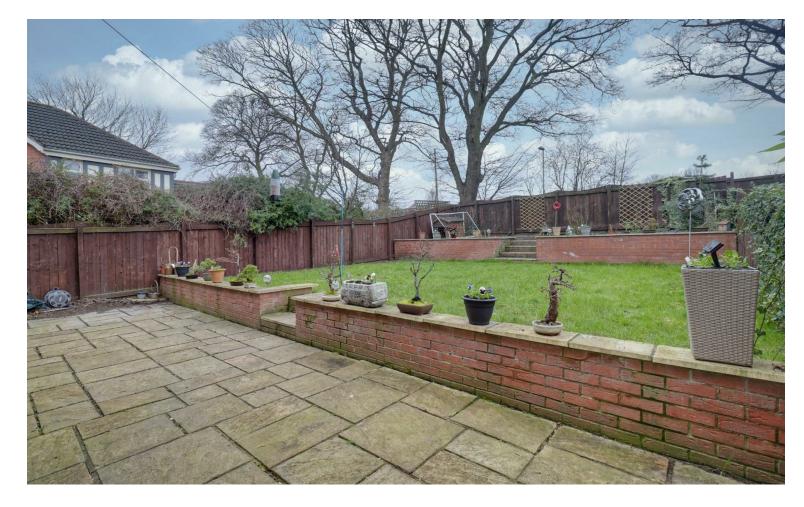

#### OUTSIDE

At the front there is off-street parking upon the Bedroom four is located at the rear and could be drive, which in turn leads to an integral garage. The rear garden has been landscaped into a terrace, lawn and shrubbery on 3 levels including a paved patio area.