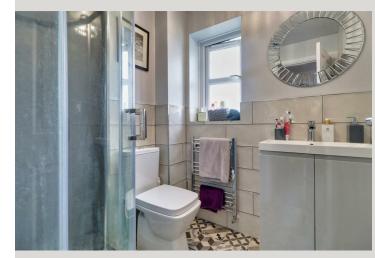

#### BATHROOM

### 6'10" x 6'2"

Fitted with a three piece suite comprising panel bath, pedestal wash hand basin and low flush W.C. Travertine tiling. Ladder style central heating MORTGAGE SERVICES radiator. Window aiding natural light and We are whole of market and would love to help with ventilation.