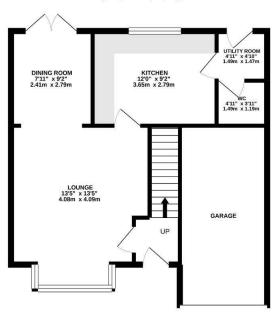

## **HARDISTY**

AND CO

GROUND FLOOR 608 sq.ft. (56.5 sq.m.) approx.

1ST FLOOR 558 sq.ft. (51.9 sq.m.) approx.

TOTAL FLOOR AREA: 1167 sq.ft. (108.4 sq.m.) approx.

This computer generated floor plan is intended as a general guide to the layout and design of the property. It is not to scale and should not be relied upon for dimensions, which are only approximate and rounded to either the nearest tenth of a metre or six inches.

#### ACCOMMODATION

TO THE GROUND FLOOR Door into...

#### ENTRANCE VESTIBULE

A pleasant welcome to this home, with practical tiled floor and space for shoes, coats etc. Door into...

#### LOUNGE

13'5" x 13'5"

A pleasant and well proportioned reception room

with feature wallpaper. Useful under-stairs storage A spacious four bedroom detached property in a cupboard. Marble fire surround. Good sized bay

### DINING ROOM

Ideal for entertaining. French doors open outside into the rear garden.

A lovely sized kitchen fitted with a good range of sleek, gloss finish wall, base and drawer units with complementary work-surfaces. Inset sink, side drainer and modern mixer tap. Integrated fridge/freezer, electric oven, four point gas hob and extractor over. Ceramic tiled floor.

### UTILITY ROOM

4'11" × 4'10"

Taking care of the practical requirements. Fitted storage. Plumbed for a washing machine. Door to the side elevation.

#### GUEST CLOAKS/W.C.

4'11" × 3'11"

A useful convenience, fotted with a low flush W.C and wash hand basin.

#### TO THE FIRST FLOOR

Staircase from the ground floor leading up to...