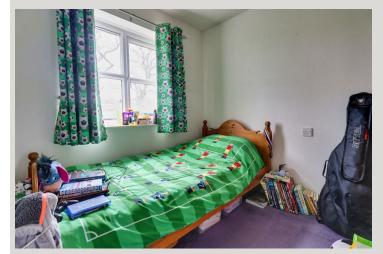

#### BEDROOM FOUR

#### 8'8" x 8'5" (max)

used as a good sized work from home office.