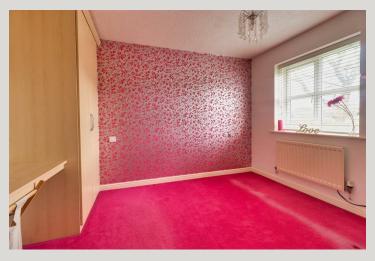

#### BEDROOM FOUR

#### 8'8" x 8'5" (max)

used as a good sized work from home office.