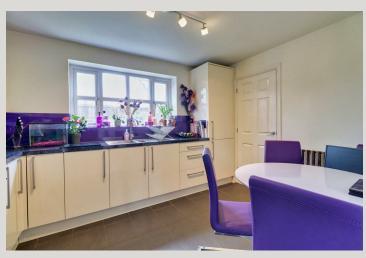

### DINING ROOM

Ideal for entertaining. French doors open outside into the rear garden.

A lovely sized kitchen fitted with a good range of sleek, gloss finish wall, base and drawer units with complementary work-surfaces. Inset sink, side drainer and modern mixer tap. Integrated fridge/freezer, electric oven, four point gas hob and extractor over. Ceramic tiled floor.