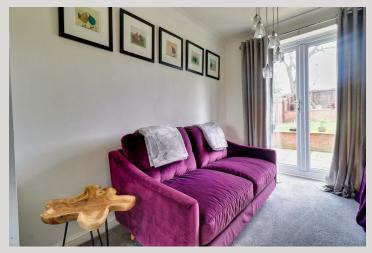

#### LOUNGE

13'5" x 13'5"

A pleasant and well proportioned reception room

with feature wallpaper. Useful under-stairs storage A spacious four bedroom detached property in a cupboard. Marble fire surround. Good sized bay

### DINING ROOM

Ideal for entertaining. French doors open outside into the rear garden.

A lovely sized kitchen fitted with a good range of sleek, gloss finish wall, base and drawer units with complementary work-surfaces. Inset sink, side drainer and modern mixer tap. Integrated fridge/freezer, electric oven, four point gas hob and extractor over. Ceramic tiled floor.