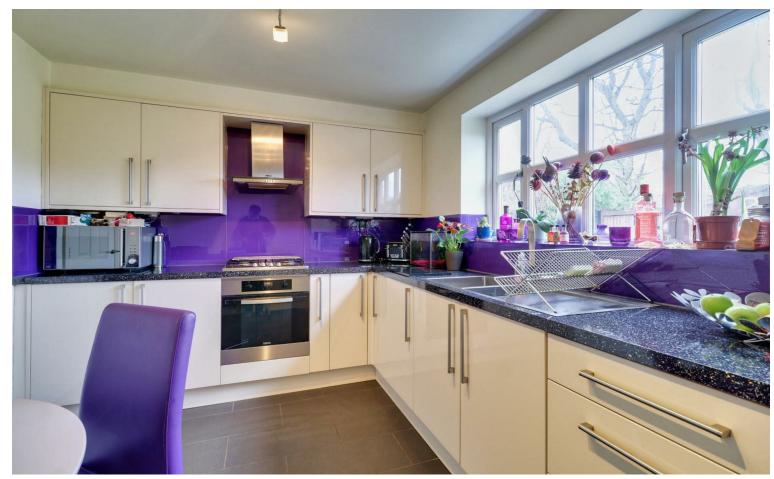

### DINING ROOM

Ideal for entertaining. French doors open outside into the rear garden.

A lovely sized kitchen fitted with a good range of sleek, gloss finish wall, base and drawer units with complementary work-surfaces. Inset sink, side drainer and modern mixer tap. Integrated fridge/freezer, electric oven, four point gas hob and extractor over. Ceramic tiled floor.