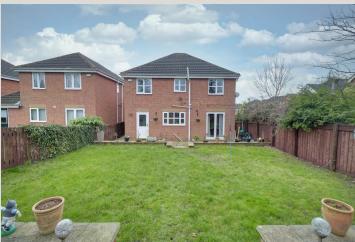

#### OUTSIDE

At the front there is off-street parking upon the Bedroom four is located at the rear and could be drive, which in turn leads to an integral garage. The rear garden has been landscaped into a terrace, lawn and shrubbery on 3 levels including a paved patio area.