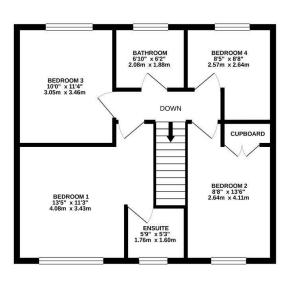

## **HARDISTY**

AND CO

GROUND FLOOR 608 sq.ft. (56.5 sq.m.) approx.

1ST FLOOR 558 sq.ft. (51.9 sq.m.) approx.

TOTAL FLOOR AREA: 1167 sq.ft. (108.4 sq.m.) approx.

This computer generated floor plan is intended as a general guide to the layout and design of the property. It is not to scale and should not be relied upon for dimensions, which are only approximate and rounded to either the nearest tenth of a metre or six inches.

#### BEDROOM FOUR

#### 8'8" x 8'5" (max)

used as a good sized work from home office.

#### BATHROOM

### 6'10" x 6'2"

Fitted with a three piece suite comprising panel bath, pedestal wash hand basin and low flush W.C. Travertine tiling. Ladder style central heating MORTGAGE SERVICES radiator. Window aiding natural light and We are whole of market and would love to help with ventilation.

#### LANDING

With access hatch into the partially boarded loft. Door into...

#### BEDROOM ONE

#### 13′5″ × 11′3″

A great double bedroom enjoying a pleasant outlook. Fitted wardrobes provide good hanging and storage space. Door into...

#### EN-SUITE

### 5'9" × 5'3"

A luxuriously appointed en-suite, comprising corner shower cubicle with thermostatic control, vanity unit with inset wash hand basin, mixer tap and storage beneath, W.C. Ceramic tiled floor. Ladder style radiator. Window aiding natural light and ventilation.

#### BEDROOM TWO

#### 13'6" x 8'8"

A good sized double room. Fitted wardrobes provide hanging/storage space.

#### BEDROOM THREE

#### 11'4" × 10'0"

A third double room with fitted wardrobes! Located at the front of the house, overlooking the garden. Fitted wardrobes providing hanging and storage space.