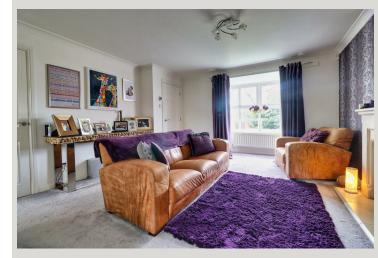

#### LOUNGE

13'5" x 13'5"

A pleasant and well proportioned reception room

with feature wallpaper. Useful under-stairs storage A spacious four bedroom detached property in a cupboard. Marble fire surround. Good sized bay