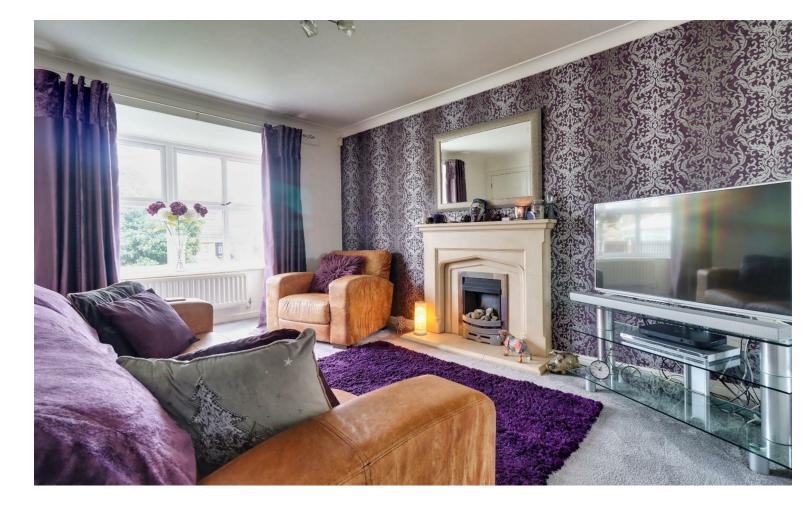

#### LOUNGE

13'5" x 13'5"

A pleasant and well proportioned reception room

with feature wallpaper. Useful under-stairs storage A spacious four bedroom detached property in a cupboard. Marble fire surround. Good sized bay