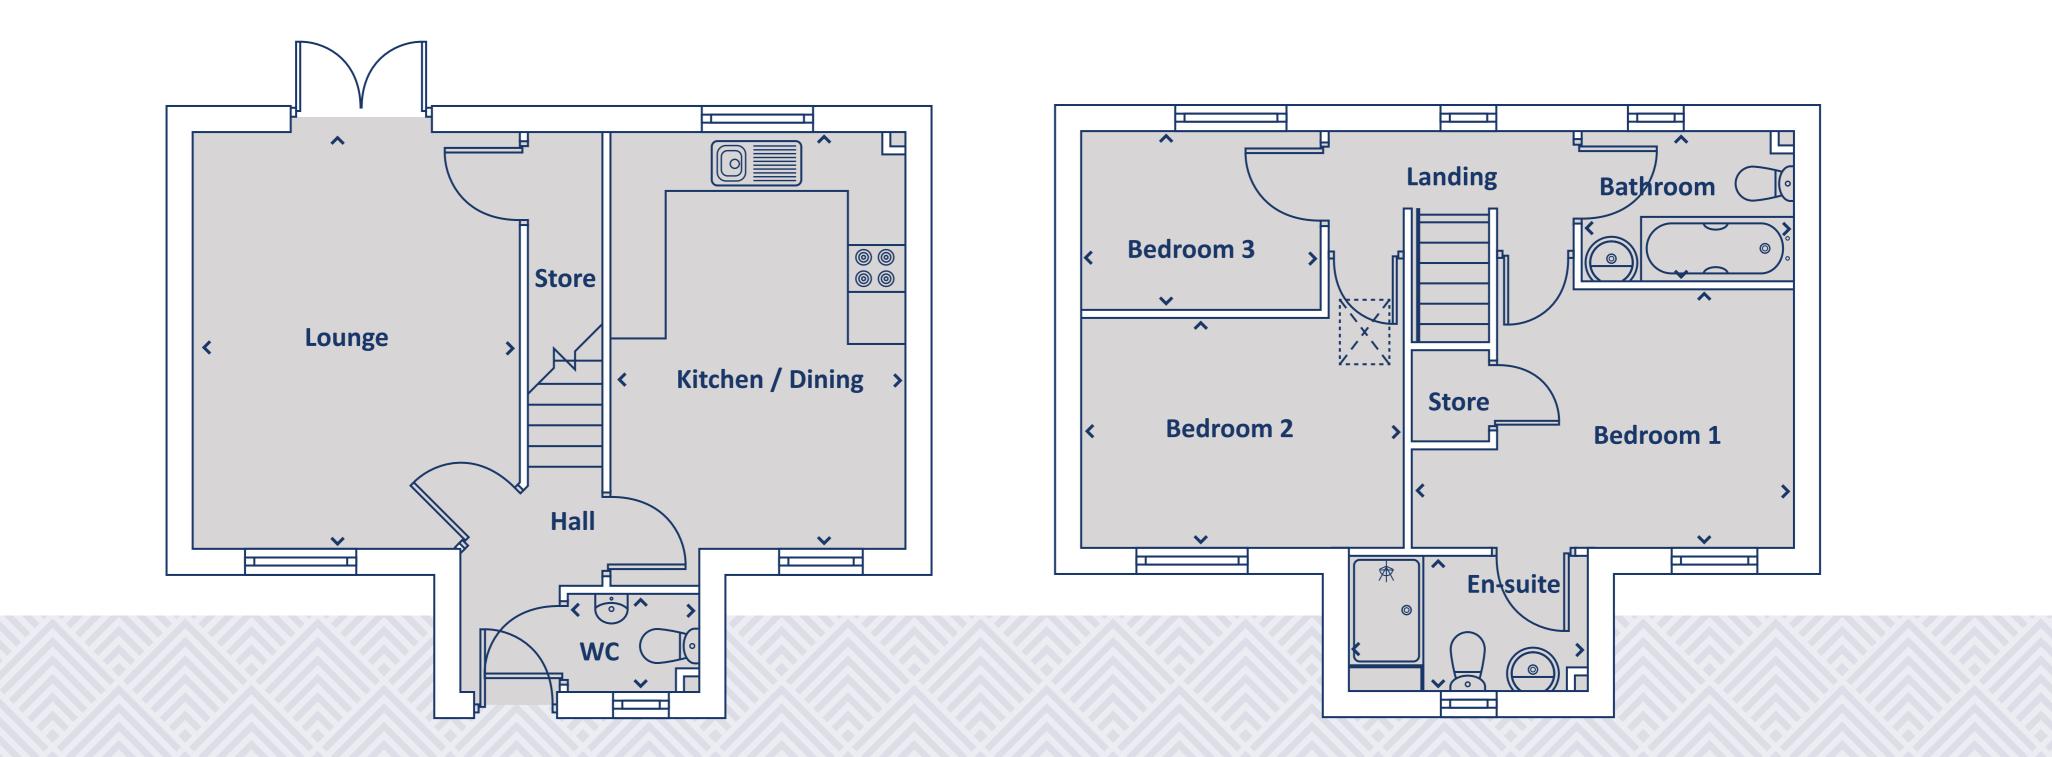

## THE WARWICK 3 bedroom home

| GROUND FLOOR               |             |                | FIRST FLOOR |             |              |
|----------------------------|-------------|----------------|-------------|-------------|--------------|
| Kitchen / Dining           | 3202 x 4510 | 10'6" x 14'10" | Bathroom    | 2292 x 1586 | 7'6" x 5'2"  |
| Lounge                     | 3530 x 4510 | 11'7" x 14'10" | Bedroom 1   | 4150 x 2831 | 13'7" x 9'3" |
| WC                         | 1454 x 1054 | 4'9" x 3'5"    | Bedroom 2   | 3530 x 2500 | 11'7" x 8'2" |
|                            |             |                | Bedroom 3   | 2568 x 1917 | 8'5" x 6'3"  |
|                            |             |                | En-suite    | 2598 x 1482 | 8'6" x 4'10" |
| >Longest measurement taken |             |                | Overall     | 78.32 SQ M  | 843 SQ FT    |

Longest measurement taken

**PLEASE NOTE:** 

۲

For illustration purposes only. All dimensions are + or - 50mm and these measurements should not be used for the purchase of carpets or furniture. Please see our Sales Executive for full specification and plot details at this development.