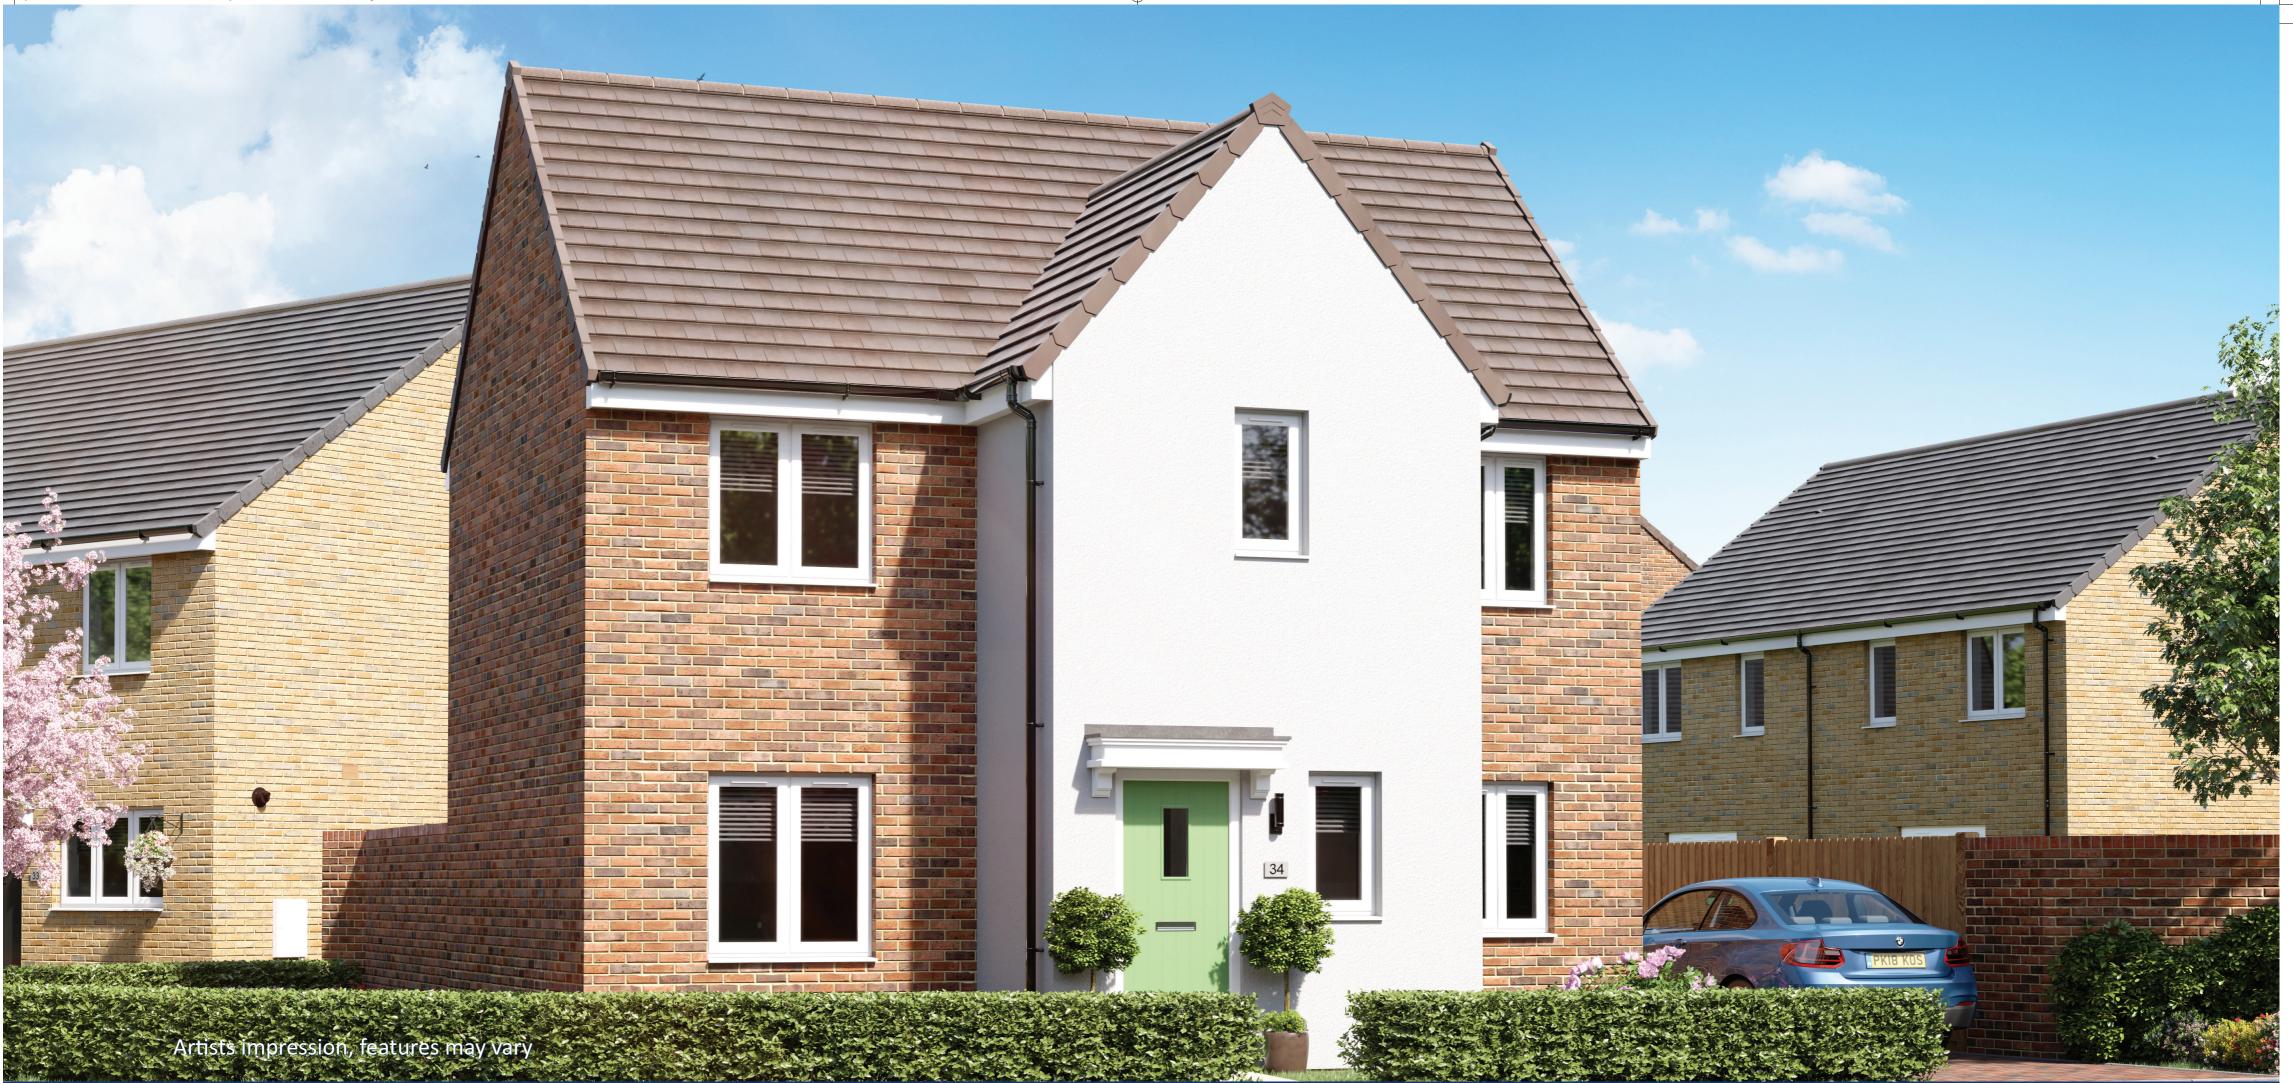

## THE WARWICK 3 bedroom home

| GROUND FLOOR               |             |                | FIRST FLOOR |             |              |
|----------------------------|-------------|----------------|-------------|-------------|--------------|
| Kitchen / Dining           | 3202 x 4510 | 10'6" x 14'10" | Bathroom    | 2292 x 1586 | 7'6" x 5'2"  |
| Lounge                     | 3530 x 4510 | 11'7" x 14'10" | Bedroom 1   | 4150 x 2831 | 13'7" x 9'3" |
| WC                         | 1454 x 1054 | 4'9" x 3'5"    | Bedroom 2   | 3530 x 2500 | 11'7" x 8'2" |
|                            |             |                | Bedroom 3   | 2568 x 1917 | 8'5" x 6'3"  |
|                            |             |                | En-suite    | 2598 x 1482 | 8'6" x 4'10" |
| >Longest measurement taken |             |                | Overall     | 78.32 SQ M  | 843 SQ FT    |