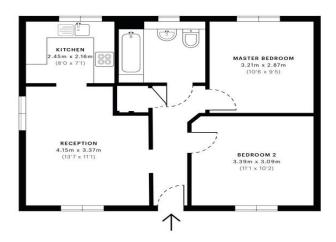

### LUPIN CLOSE, ROMFORD, RM7

Lupin Close, RM7 MADISON BROOK CAPTURE DATE 25/07/2020 LASER SCAN POINTS 21.961.723 GROSS INTERNAL AREA 51.12 sqm / 550.25 sqft

Madison Brook International

Unit B, 20 Western Gateway, Royal Victoria Dock, London, E16 1BS