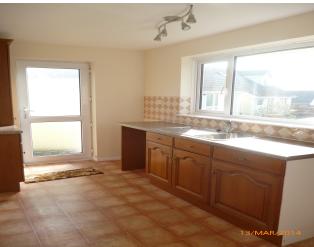

The property is approached via a tarmac driveway towards the detached garage.

Front door:

Hallway:

Carpet to floor. Stairs to dormer bedroom.

Kitchen:

Door to side & rear garden. Range of base & eye level kitchen units with complimentary work surfaces. Single drainer sink unit. Plumbing for washing machine. Space for fridge/freezer. Vinyl flooring.