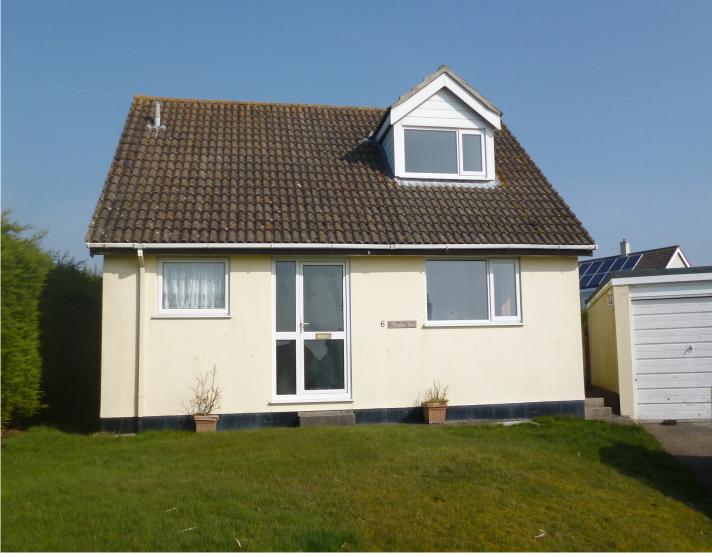

**6 Tregarrick Way** Pelynt, Cornwall, PL13 2NN

## £ 650.00 pcm

- Available end of March
  - Pelynt
- Det. 3 bed Dormer Bungalow
  - DEPOSIT: £700
  - Council Tax Band: D
  - NSH EE Rating: E

Please contact us to view this property on 01579 345543 or email: liskeardlettings@kivells.com

The property is approached via a tarmac driveway towards the detached garage.

Front door:

Hallway:

Carpet to floor. Stairs to dormer bedroom.

Kitchen:

Door to side & rear garden. Range of base & eye level kitchen units with complimentary work surfaces. Single drainer sink unit. Plumbing for washing machine. Space for fridge/freezer. Vinyl flooring.