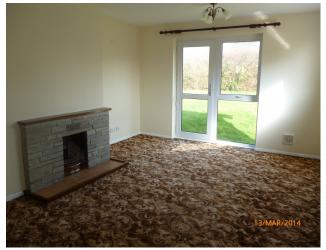

Ground Floor Study/3rd bed:

Carpet to floor.

Downstairs cloakroom:

Carpet to floor, W.C. Wash basin.

Lounge:

Carpet to floor. Stone fireplace with open fire. Patio doors to rear garden.

Ground Floor Bedroom 2: