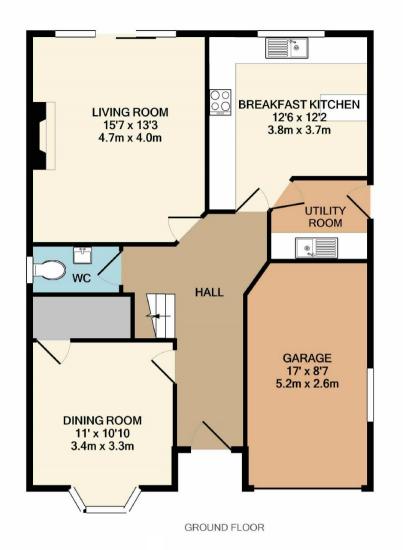

Postcode - SK6 8HX

EPC Rating - C

Local Authority - Stockport

Council Tax - Band F

1ST FLOOR

Whilst every attempt has been made to ensure the accuracy of the floor plan contained here, measurements of doors, windows, rooms and any other items are approximate and no responsibility is taken for any error, omission, or mis-statement. This plan is for illustrative purposes only and should be used as such by any prospective purchaser. The services, systems and appliances shown have not been tested and no guarantee as to their operability or efficiency can be given

Made with Metropix ©2021

These particulars are believed to be accurate but they are not guaranteed and do not form a contract. Neither Jordan Fishwick nor the vendor or lessor accept any responsibility in respect of these particulars, which are not intended to be statements or representations of fact and any intending purchaser or lessee must satisfy himself by inspection or otherwise as to the correctness of each of the statements contained in these particulars. Any floorplans on this brochure are for illustrative purposes only and are not necessarily to scale.