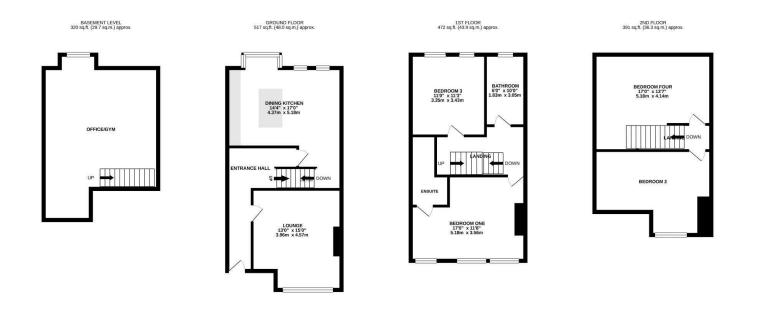

# HARDISTY AND CO

TOTAL FLOOR AREA : 1700 sg.ft. (157.9 sg.m.) approx. t has been made to ensure the accuracy of the floorplan contained here, rooms and any other items are approximate and no responsibility is take atement. This plan is for illustrative purposes only and should be used a

This computer generated floor plan is intended as a general guide to the layout and design of the property. It is not to scale and should not be relied upon for dimensions, which are only approximate and rounded to either the nearest tenth of a metre or six inches.

### INTRODUCTION

Hardisty and co will soon launch a completely refurbished, extremely spacious (circa 155 SQ m / 1680 SQ ft) four bedroom, three bathroom traditional terrace in this extremely convenient location. Finished to a stylish and high specification this property is sure to appeal to professionals or investors alike. There's a smart, spacious dining kitchen, living room and lower ground floor office/gym with bathroom. There are four double bedrooms, the master with new en-suite and spacious modern house bathroom. A court yard garden is ideal for sitting out, bbqs and alfresco dining! We have been asked to collate details of interested parties ahead of full marketing, please call to register your interest. We expect viewings to commence towards the end of March.