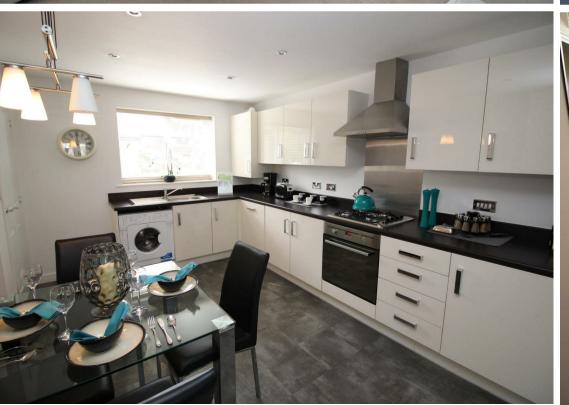

Lyons Way South Shields NE33 5EL £895

\*THREE BEDROOM SEMI-DETACHED HOUSE\* - Available NOW furnished in South Shields. Council Tax band \*C\*.

Jan Forster Lettings are delighted to offer to the rental market this three bedroom, semi-detached ex-show home situated within this popular development in South Shields. The property briefly comprises:- hallway, open plan lounge/kitchen/diner, three goodsized bedrooms, three piece bathroom with overhead and ground floor WC. The property is available on a furnished basis.