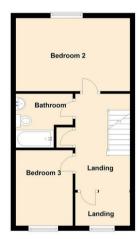

ses:- hallway, open plan lounge/kitchen/diner, three goodsized bedrooms, three piece bathroom with overhead and ground floor WC. The property is available on a furnished basis.

Viewings are highly recommended. Please call 0191 487 0800 for more information.

## **Covid-19 Viewing Guidelines**

For the safety of our clients, yourselves and our staff we are currently only allowing viewings to go ahead if viewers wear appropriate PPE (masks and gloves). Social distancing rules must also be adhered to at all times. Where possible we will encourage vendors to leave the property while the viewing is going ahead. We also will only allow 2 people to view a property at any one time. We may share contact numbers where requested by NHS to prevent the spread of Covid-19. Ground Floor



First Floor



## The difference between house and home

You may download, store and use the material for your own personal use and research. You may not republish, retransmit, redistribute or otherwise make the material available to any party or make the same available on any website, online service or bulletin board of your own or of any other party or make the same available in hard copy or in any other media without the website owner's express prior written consent. The website owner's copyright must remain on all reproductions of material taken from this website.





## www.janforsterestates.com



| Gosforth                   | 0191 236 2070 |
|----------------------------|---------------|
| Newcastle                  | 0191 284 4050 |
| Forest Hall                | 0191 605 3134 |
| High Heaton