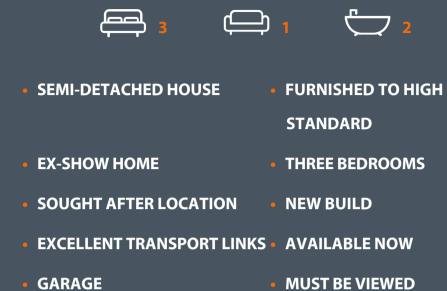

Lyons Way South Shields NE33 5EL £895

\*THREE BEDROOM SEMI-DETACHED HOUSE\* - Available NOW furnished in South Shields. Council Tax band \*C\*.

Jan Forster Lettings are delighted to offer to the rental market this three bedroom, semi-detached ex-show home situated within this popular development in South Shields. The property briefly comprises:- hallway, open plan lounge/kitchen/diner, three goodsized bedrooms, three piece bathroom with overhead and ground floor WC. The property is available on a furnished basis.