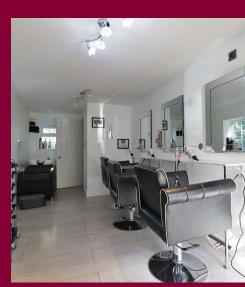

Outside the garden is something very special. A large decking area offering a raised platform to gather with friends and family as well as a sizeable plot to the side. Accessible from the front of the property is an additional area currently being utilised as a salon. water connection and lighting is within and could be a great cinema room or even in its current form for those in the hairdressing/beauty industry. The plot itself has scope to develop or extend significantly STPP to create and huge property or the possibility for another dwelling.