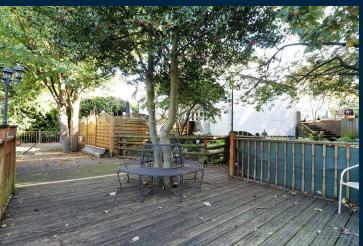

Outside the garden is something very special. A large decking area offering a raised platform to gather with friends and family as well as a sizeable plot to the side. Accessible from the front of the property is an additional area currently being utilised as a salon. water connection and lighting is within and could be a great cinema room or even in its current form for those in the hairdressing/beauty industry. The plot itself has scope to develop or extend significantly STPP to create and huge property or the possibility for another dwelling.