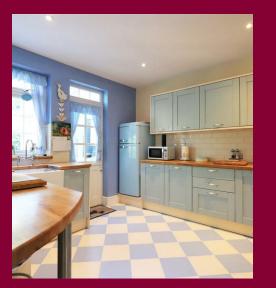

The heart of many homes is the living space, especially if you are upsizing. This large lounge/diner certainly ticks those boxes, spanning approximately 28ft wide this offers more than enough space for a growing family to gather with comfort of an evening. The kitchen leads of the lounge and has a lovely outlook onto the garden. For those who are working from home, another reception room offers versatile living arrangements as a study, snug room or even a fifth bedroom. A ground floor bathroom completes the ground floor accommodation.