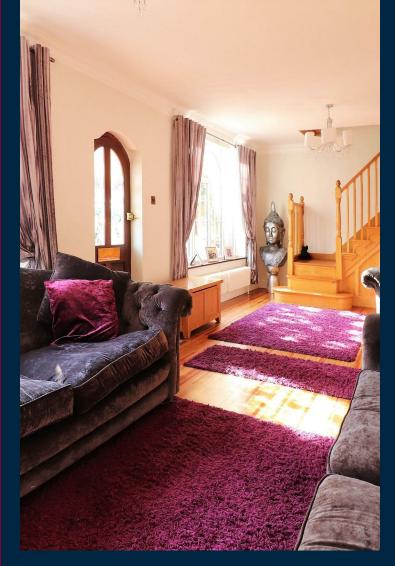

The heart of many homes is the living space, especially if you are upsizing. This large lounge/diner certainly ticks those boxes, spanning approximately 28ft wide this offers more than enough space for a growing family to gather with comfort of an evening. The kitchen leads of the lounge and has a lovely outlook onto the garden. For those who are working from home, another reception room offers versatile living arrangements as a study, snug room or even a fifth bedroom. A ground floor bathroom completes the ground floor accommodation.

For those looking for something different and well designed, the bespoke oak staircase with the added details of spot lights within adds to the charm. Four bedrooms two of which are en suite are to the first floor.