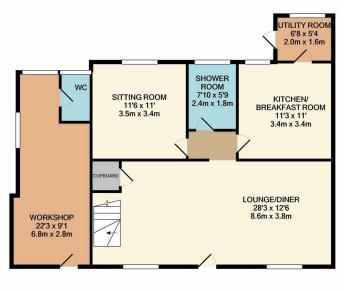

## **Bexley Road, Erith**

BEDROOM 1 15'1 x 14'9 4.6m x 4.5m

TOTAL APPROX. FLOOR AREA 1533 SQ.FT. (142.4 SQ.M.)

rightmove 🗅

Zoopla.co.uk

**IMPORTANT:** These property details are set out as a general guideline only and do not constitute any part of an offer or contract. Any services, equipment, fittings or central heating systems have not been tested and no warranty is given or implied that these are in working order. Buyers are advised to obtain verification from the solicitor or surveyor. Fixtures, fittings and other items are not included unless specified. All measurements, distances and areas are approximate, and for guidance only. Room measurements are taken to the nearest 3" and prospective buyers are advised to check these for any particular purpose, e.g fitted carpets and furniture.

The heart of many homes is the living space, especially if you are upsizing. This large lounge/diner certainly ticks those boxes, spanning approximately 28ft wide this offers more than enough space for a growing family to gather with comfort of an evening. The kitchen leads of the lounge and has a lovely outlook onto the garden. For those who are working from home, another reception room offers versatile living arrangements as a study, snug room or even a fifth bedroom. A ground floor bathroom completes the ground floor accommodation.

Off street parking is available.

- 4/5 Unique Detached Chalet House
- Large Lounge/Diner
- Huge Plot On The Side
- Two En Suites And Family Bathroom
- 1,533 Sq.Ft
- Private Rear Garden
- EPC: TBC
- Off Street Parking
- Close To Local Amenities
- Great Family Home