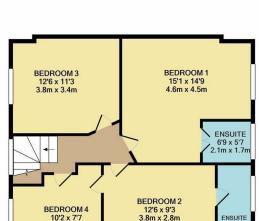

## **Bexley Road, Erith**

BEDROOM 1 15'1 x 14'9 4.6m x 4.5m

TOTAL APPROX. FLOOR AREA 1533 SQ.FT. (142.4 SQ.M.)

rightmove 🗅

Zoopla.co.uk

**IMPORTANT:** These property details are set out as a general guideline only and do not constitute any part of an offer or contract. Any services, equipment, fittings or central heating systems have not been tested and no warranty is given or implied that these are in working order. Buyers are advised to obtain verification from the solicitor or surveyor. Fixtures, fittings and other items are not included unless specified. All measurements, distances and areas are approximate, and for guidance only. Room measurements are taken to the nearest 3" and prospective buyers are advised to check these for any particular purpose, e.g fitted carpets and furniture.

For those looking for something different and well designed, the bespoke oak staircase with the added details of spot lights within adds to the charm. Four bedrooms two of which are en suite are to the first floor.