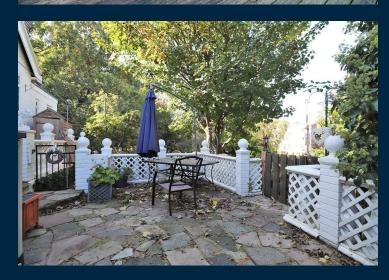

Outside the garden is something very special. A large decking area offering a raised platform to gather with friends and family as well as a sizeable plot to the side. Accessible from the front of the property is an additional area currently being utilised as a salon. water connection and lighting is within and could be a great cinema room or even in its current form for those in the hairdressing/beauty industry. The plot itself has scope to develop or extend significantly STPP to create and huge property or the possibility for another dwelling.