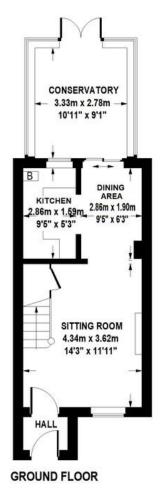

SITTING ROOM 14'3" x 11'11" (4.34m x 3.63m) Gas fire in a surround, central heating radiator and a window to the front elevation. Staircase to the first floor and a useful under stairs storage cupboard.

**DINING AREA** 9' 5" x 6' 3" (2.87m x 1.91m) Central heating radiator, patio doors to the conservatory and an open plan arch to the kitchen.

**KITCHEN** 9'5" x 5'3" (2.87m x 1.6m) Fitted wall and base units having worksurfaces over and a sink unit inset. Built in electric oven and a four ring gas hob, plumbing for a washing machine and the central heating boiler. Window looking in to the conservatory.

**CONSERV ATORY** 10' 11" x 9' 1" (3.33m x 2.77m) Central heating radiator, uPVC windows and French doors to the garden.

FIRST FLOOR LANDING With access to the following rooms:

**BEDROOM 1.** 11' 9" x 9' 8" (3.58m x 2.95m) Built in wardrobe, central heating radiator and a window to the front elevation.

## 2 WHARFEDALE MEWS

This plan is for reference only and is in accordance with PMA guidelines. It is not to scale and all measurements are approximate. Fixtures and fittings are for illustrative purposes only and do not form part of a contract. (ID 728178)