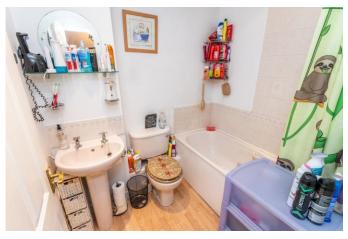

**BEDROOM 2.** 11' 9" x 6' 7" (3.58m x 2.01m) Central heating radiator and a window to the rear elevation.

**BATHROOM W.C** Three piece suite comprising a panelled bath with a shower over, a wash hand basin and a low level w.c. Tiled splash backs and a central heating radiator.