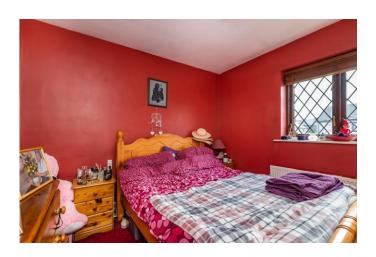

**CONSERV ATORY** 10' 11" x 9' 1" (3.33m x 2.77m) Central heating radiator, uPVC windows and French doors to the garden.

FIRST FLOOR LANDING With access to the following rooms:

**BEDROOM 1.** 11' 9" x 9' 8" (3.58m x 2.95m) Built in wardrobe, central heating radiator and a window to the front elevation.

**BEDROOM 2.** 11' 9" x 6' 7" (3.58m x 2.01m) Central heating radiator and a window to the rear elevation.

**BATHROOM W.C** Three piece suite comprising a panelled bath with a shower over, a wash hand basin and a low level w.c. Tiled splash backs and a central heating radiator.