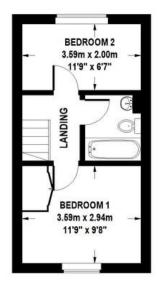

**CONSERV ATORY** 10' 11" x 9' 1" (3.33m x 2.77m) Central heating radiator, uPVC windows and French doors to the garden.

FIRST FLOOR LANDING With access to the following rooms:

**BEDROOM 1.** 11' 9" x 9' 8" (3.58m x 2.95m) Built in wardrobe, central heating radiator and a window to the front elevation.

**BEDROOM 2.** 11' 9" x 6' 7" (3.58m x 2.01m) Central heating radiator and a window to the rear elevation.

**BATHROOM W.C** Three piece suite comprising a panelled bath with a shower over, a wash hand basin and a low level w.c. Tiled splash backs and a central heating radiator.

FIRST FLOOR

## 2 WHARFEDALE MEWS

This plan is for reference only and is in accordance with PMA guidelines. It is not to scale and all measurements are approximate. Fixtures and fittings are for illustrative purposes only and do not form part of a contract. (ID 728178)