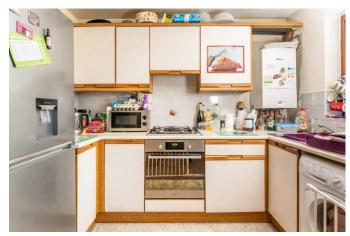

**DINING AREA** 9' 5" x 6' 3" (2.87m x 1.91m) Central heating radiator, patio doors to the conservatory and an open plan arch to the kitchen.

**KITCHEN** 9'5" x 5'3" (2.87m x 1.6m) Fitted wall and base units having worksurfaces over and a sink unit inset. Built in electric oven and a four ring gas hob, plumbing for a washing machine and the central heating boiler. Window looking in to the conservatory.