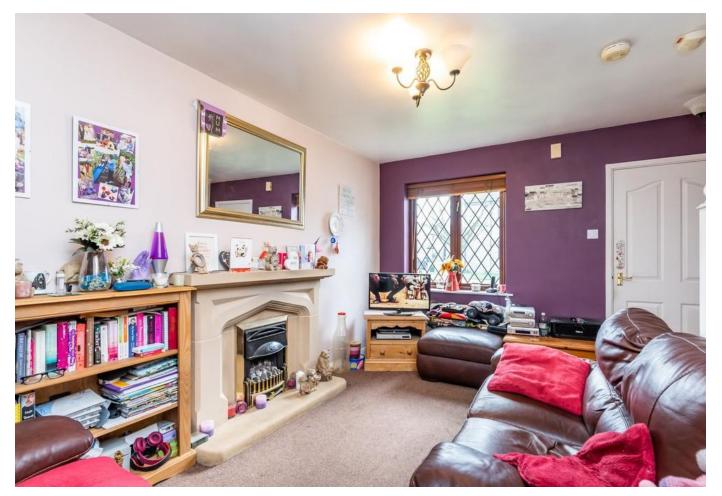

SITTING ROOM 14'3" x 11'11" (4.34m x 3.63m) Gas fire in a surround, central heating radiator and a window to the front elevation. Staircase to the first floor and a useful under stairs storage cupboard.