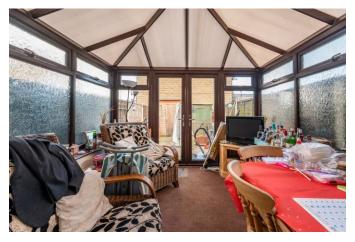

**CONSERV ATORY** 10' 11" x 9' 1" (3.33m x 2.77m) Central heating radiator, uPVC windows and French doors to the garden.

FIRST FLOOR LANDING With access to the following rooms:

**BEDROOM 1.** 11' 9" x 9' 8" (3.58m x 2.95m) Built in wardrobe, central heating radiator and a window to the front elevation.