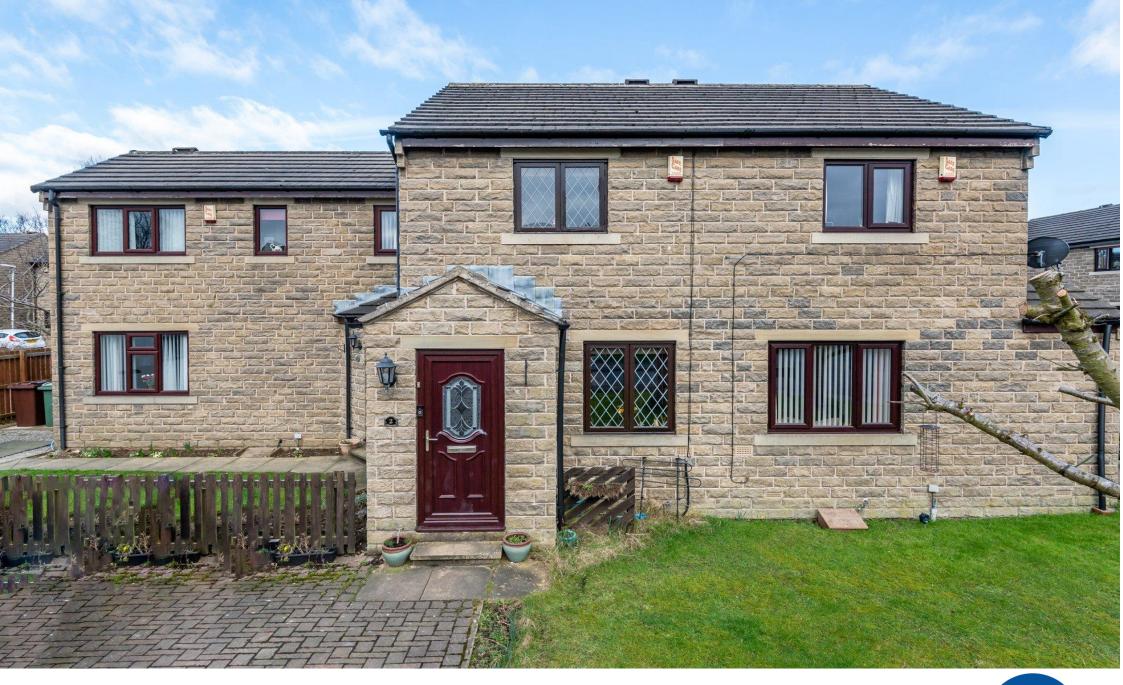

## 2 Wharfedale Mews Otley LS21 1SS

TWO BEDROOMED INNER TOWN HOUSE WITH GOOD PARKING TO THE FRONT AND AN ENCLOSED GARDEN TO THE REAR, SITUATED WITHIN THIS HIGHLY REGARDED AND CONVENIENTLY LOCATED NEIGHBOURHOOD JUST A SHORT WALK FROM THE TOWN CENTRE.

The property with gas central heating commences with an entrance porch to the front elevation. This leads to a sitting room, with an open plan access to the dining area and the kitchen. A good sized uPVC conservatory has been added to the rear elevation. Moving up to the first floor is a landing, two double bedrooms and the house bathroom. Externally there is a neat block paved driveway to the front providing private off road parking. Moving around to the rear is an enclosed garden, currently decked for easier maintenance.

**PARKING AND GARDEN** Neat block paved driveway provides private off road parking to the front elevation. The garden to the rear is decked for easier maintenance and enclosed by fencing.

**TENURE** We are advised that the property is Freehold.