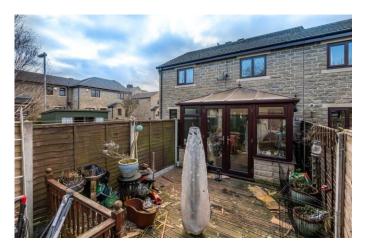

**PARKING AND GARDEN** Neat block paved driveway provides private off road parking to the front elevation. The garden to the rear is decked for easier maintenance and enclosed by fencing.

**TENURE** We are advised that the property is Freehold.