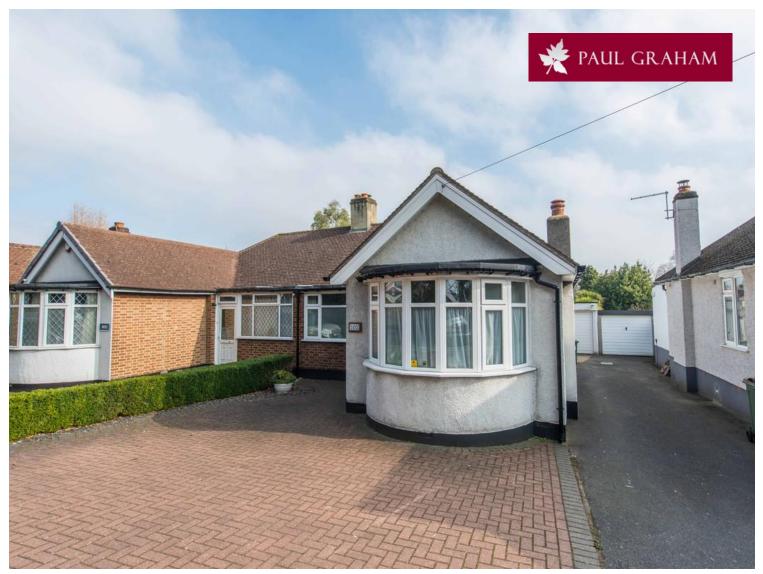

102 Plough Lane, Wallington, Surrey, SM6 8JQ | £495,000

Situated within easy reach of local bus routes this 3 bedroom semi detached bungalow is offered for sale with no onward chain. The property offers versatile accommodation comprised of 3 bedrooms (one is currently used as an office), a spacious lounge, modern kitchen and shower room. Outside there is a large rear garden and off street parking with a shared driveway leading to the detached garage.