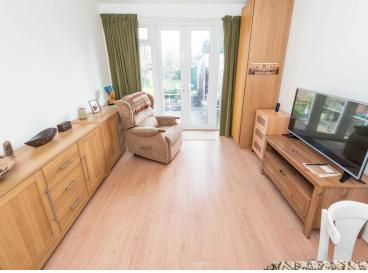

## **ENTRANCE PORCH**

**LOUNGE** 17' 2" x 12' (5.23m x 3.66m)

**KITCHEN** 10' 11" x 7' 9" (3.33m x 2.36m)

**BEDROOM 1** 12' 7" x 11' 4" (3.84m x 3.45m)

**BEDROOM 2** 12' 10" x 10' 5" (3.91m x 3.18m)

**BEDROOM 3** 9' 4" x 8' (2.84m x 2.44m)