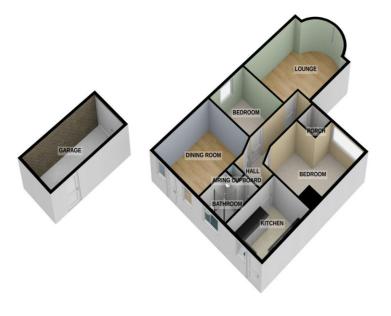

## GROUND FLOOR 825 sq.ft. (76.6 sq.m.) approx.

TOTAL FLOOR AREA: 825 sq.ft. (76.6 sq.m.) approx.

For illustrative purposes only. Decorative finishes, fixtures, fittings and furnishings do not represent the current state of the property. Measurements are approximate. Not to scale.

Made with Metropix © 2021

## **ENTRANCE HALL**

## **ENTRANCE PORCH**

**LOUNGE** 17' 2" x 12' (5.23m x 3.66m)

**KITCHEN** 10' 11" x 7' 9" (3.33m x 2.36m)

**BEDROOM 1** 12' 7" x 11' 4" (3.84m x 3.45m)

**BEDROOM 2** 12' 10" x 10' 5" (3.91m x 3.18m)

**BEDROOM 3** 9' 4" x 8' (2.84m x 2.44m)