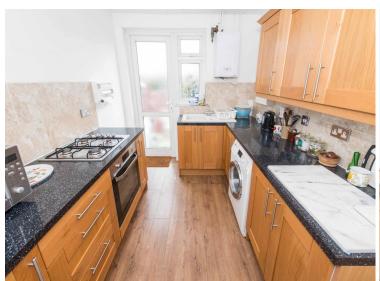

## **ENTRANCE PORCH**

**LOUNGE** 17' 2" x 12' (5.23m x 3.66m)

**KITCHEN** 10' 11" x 7' 9" (3.33m x 2.36m)

**BEDROOM 1** 12' 7" x 11' 4" (3.84m x 3.45m)

**BEDROOM 2** 12' 10" x 10' 5" (3.91m x 3.18m)

**BEDROOM 3** 9' 4" x 8' (2.84m x 2.44m)