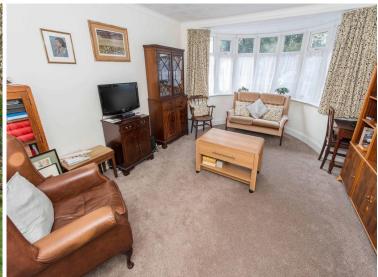

## **ENTRANCE PORCH**

**LOUNGE** 17' 2" x 12' (5.23m x 3.66m)

**KITCHEN** 10' 11" x 7' 9" (3.33m x 2.36m)

**BEDROOM 1** 12' 7" x 11' 4" (3.84m x 3.45m)

**BEDROOM 2** 12' 10" x 10' 5" (3.91m x 3.18m)

**BEDROOM 3** 9' 4" x 8' (2.84m x 2.44m)