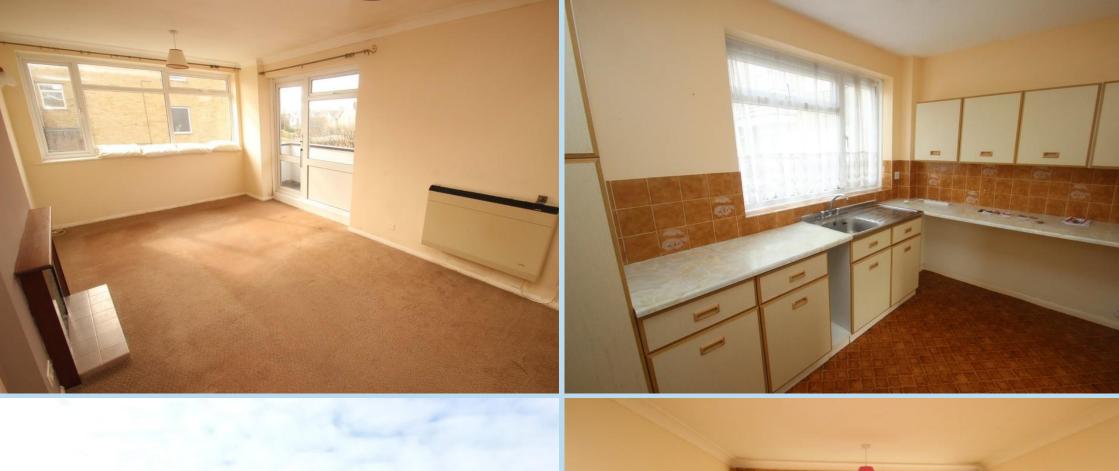

In brief the accommodation comprises: - entrance hall with large walk in cupboard, double aspect spacious lounge with access to the balcony, kitchen, good size bedroom with built in wardrobe and bathroom/WC.

## **ENTRANCE HALL**

**LOUNGE** 

18' 2" x 10' 6" (5.54m x 3.2m)

**BALCONY** 

**KITCHEN** 

10' 10" x 7' 6" (3.3m x 2.29m)

**BEDROOM** 

12' 9" x 10' 11" (3.89m x 3.33m)