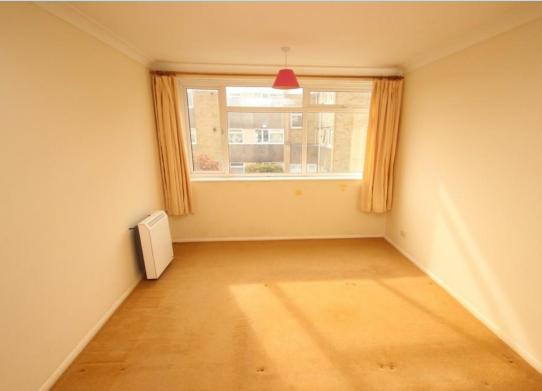

In brief the accommodation comprises: - entrance hall with large walk in cupboard, double aspect spacious lounge with access to the balcony, kitchen, good size bedroom with built in wardrobe and bathroom/WC.

## **ENTRANCE HALL**

**LOUNGE** 

18' 2" x 10' 6" (5.54m x 3.2m)

**BALCONY** 

**KITCHEN** 

10' 10" x 7' 6" (3.3m x 2.29m)

**BEDROOM** 

12' 9" x 10' 11" (3.89m x 3.33m)