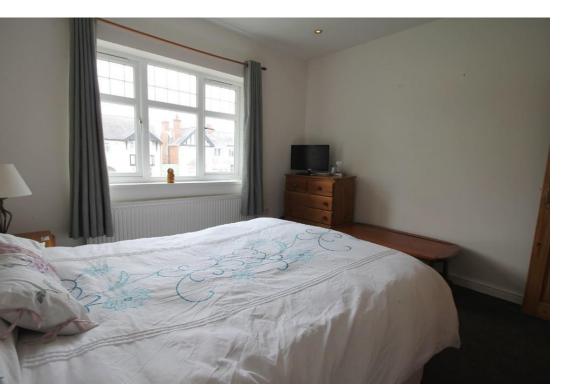

**EN-SUITE SHOWER ROOM** Double glazed obscure window to the rear, radiator, part tiled walls and white suite comprising close coupled w.c, wash hand basin and shower enclosure.

**BEDROOM THREE 11' 3" x 10' 10" (3.43m x 3.31m)** Double glazed window to the rear and radiator.

**BEDROOM FOUR 6' 6" x 6' 2" (2.0m x 1.88m)** Double glazed window to the front and radiator.

**BATHROOM** Double glazed obscure window to the rear, radiator, tiled walls and white suite comprising panelled bath, close coupled w.c. and pedestal with hand basin.