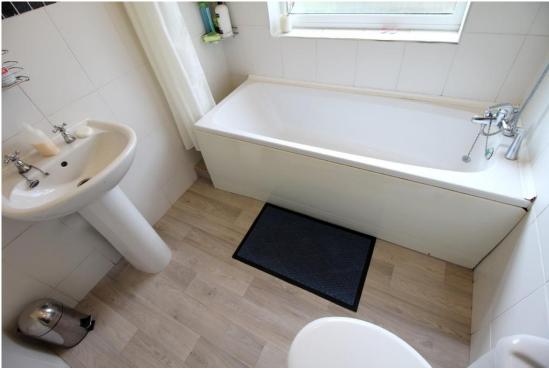

**BEDROOM FOUR 6' 6" x 6' 2" (2.0m x 1.88m)** Double glazed window to the front and radiator.

**BATHROOM** Double glazed obscure window to the rear, radiator, tiled walls and white suite comprising panelled bath, close coupled w.c. and pedestal with hand basin.