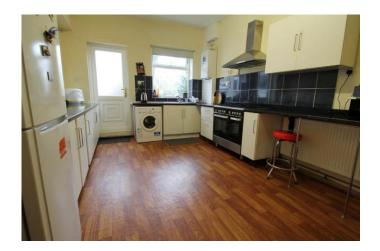

## DINING KITCHEN 19' 1" x 6' 3" (5.84m x 1.92m)

Double glazed window to the rear, radiator, fitted breakfast bar and a ranged of fitted, wall, drawer and base units with roll edge work surface above incorporating a stainless steel sink and drainer unit with mixer tap. There is space for a cooking range, plumbing for a washing machine and a door leading out to the rear garden.

## KITCHEN/UTILITY ROOM 17' 10" x 11' 4" (5.44m x 3.47m)

Two double glazed windows to the side, radiator, tiled floor, part tiled walls and a range of fitted wall, drawer and base units with roll edge work surface above incorporating a stainless steel sink and drainer with mixer tap. There is space for a cooker and fridge, and a door to the rear garden. FIRST FLOOR LANDING Loft access hatch and doors to: