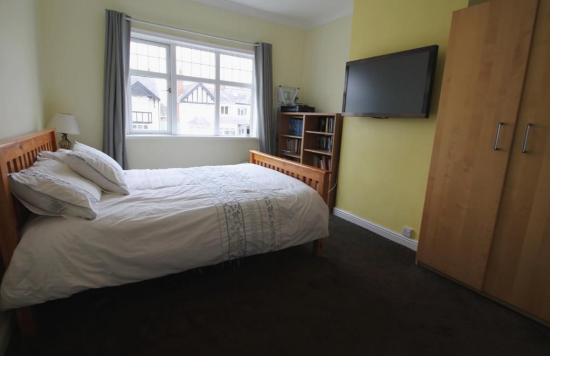

**BEDROOM ONE 14' 0" x 10' 11" (4.27m x 3.33m)** Double glazed window to the front and radiator.

**BEDROOM TWO 11' 5" x 11' 2" (3.49m x 3.42m)** Double glazed window to the front, radiator and door to an en-suite shower room.