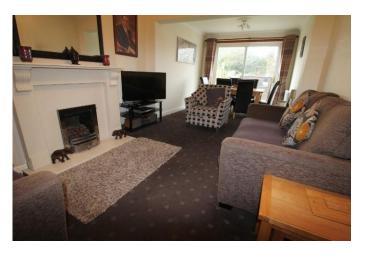

**RECEPTION HALL** Radiator, staircase to the first floor landing and doors to:

**GUEST CLOAKROOM** Tiled Walls, tiled floor, close coupled w.c. and wash hand basin.

LIVING ROOM 15' 2" x 10' 7" (4.63m x 3.23m) Double glazed bay window to the front, radiator and feature fireplace.

**EXTENDED DINING ROOM 22' 11" x 10' 9" (7.0m x 3.3m)** Two radiators, double glazed sliding patio door to the rear garden and attractive feature fireplace.