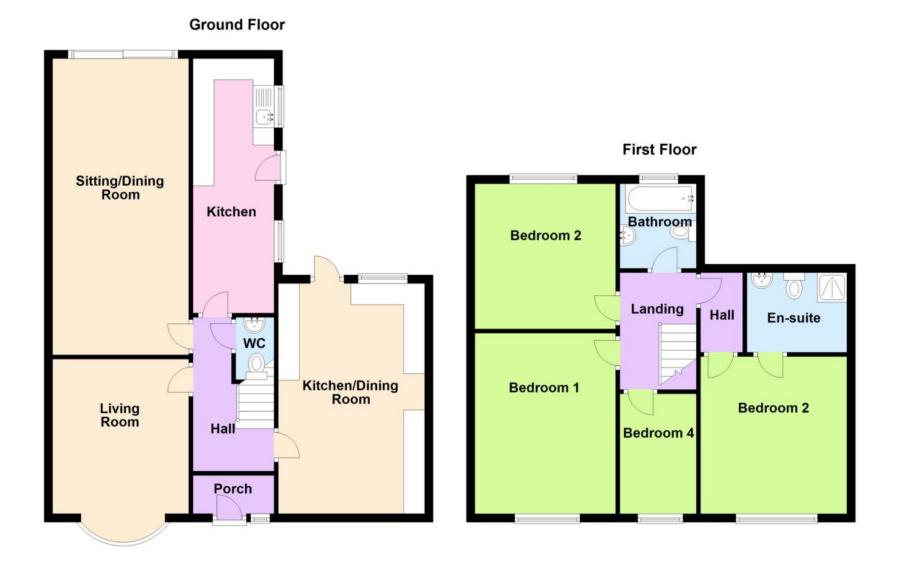

**RECEPTION HALL** Radiator, staircase to the first floor landing and doors to:

**GUEST CLOAKROOM** Tiled Walls, tiled floor, close coupled w.c. and wash hand basin.

LIVING ROOM 15' 2" x 10' 7" (4.63m x 3.23m) Double glazed bay window to the front, radiator and feature fireplace.

**EXTENDED DINING ROOM 22' 11" x 10' 9" (7.0m x 3.3m)** Two radiators, double glazed sliding patio door to the rear garden and attractive feature fireplace.

## DINING KITCHEN 19' 1" x 6' 3" (5.84m x 1.92m)

Double glazed window to the rear, radiator, fitted breakfast bar and a ranged of fitted, wall, drawer and base units with roll edge work surface above incorporating a stainless steel sink and drainer unit with mixer tap. There is space for a cooking range, plumbing for a washing machine and a door leading out to the rear garden.

## KITCHEN/UTILITY ROOM 17' 10" x 11' 4" (5.44m x 3.47m)

Two double glazed windows to the side, radiator, tiled floor, part tiled walls and a range of fitted wall, drawer and base units with roll edge work surface above incorporating a stainless steel sink and drainer with mixer tap. There is space for a cooker and fridge, and a door to the rear garden. FIRST FLOOR LANDING Loft access hatch and doors to:

**BEDROOM ONE 14' 0" x 10' 11" (4.27m x 3.33m)** Double glazed window to the front and radiator.

**BEDROOM TWO 11' 5" x 11' 2" (3.49m x 3.42m)** Double glazed window to the front, radiator and door to an en-suite shower room.

**EN-SUITE SHOWER ROOM** Double glazed obscure window to the rear, radiator, part tiled walls and white suite comprising close coupled w.c, wash hand basin and shower enclosure.

**BEDROOM THREE 11' 3" x 10' 10" (3.43m x 3.31m)** Double glazed window to the rear and radiator.

**BEDROOM FOUR 6' 6" x 6' 2" (2.0m x 1.88m)** Double glazed window to the front and radiator.

**BATHROOM** Double glazed obscure window to the rear, radiator, tiled walls and white suite comprising panelled bath, close coupled w.c. and pedestal with hand basin.