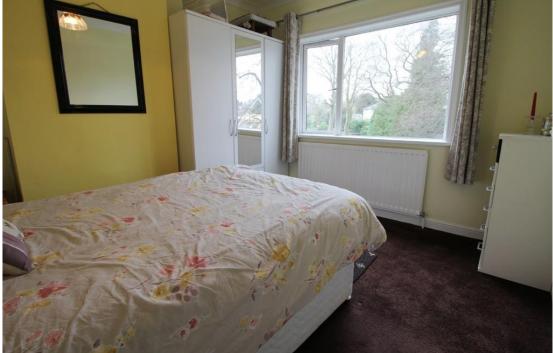

**BEDROOM ONE 14' 0" x 10' 11" (4.27m x 3.33m)** Double glazed window to the front and radiator.

**BEDROOM TWO 11' 5" x 11' 2" (3.49m x 3.42m)** Double glazed window to the front, radiator and door to an en-suite shower room.

**EN-SUITE SHOWER ROOM** Double glazed obscure window to the rear, radiator, part tiled walls and white suite comprising close coupled w.c, wash hand basin and shower enclosure.

**BEDROOM THREE 11' 3" x 10' 10" (3.43m x 3.31m)** Double glazed window to the rear and radiator.