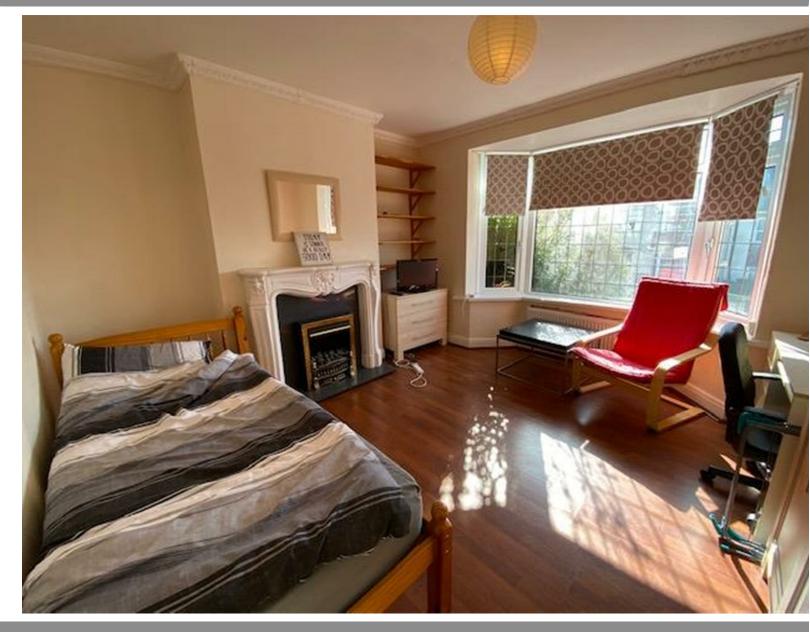

## 3 Crayford Road, Brighton, BN2 4DQ

- \*3 double bedroom student house

  \$£129.23 per person per week

  \*Bills can come included as 3£14.62 pp pw or 4 at £12.69 pp pw (gas, water & electric on fair usage policy)

  \*Spare study room (house can be let as 4 bed for £1900 PCM £109.61pp pw with one circle).
- with one single)
  \* All three double rooms will have double beds

- \*Lounge to get a large L shaped sofa
  \* Front of house to be repainted this summer
  \* Good size open plan living room kitchen with patio doors leading to the garden \* Shower room

- \* Locks on bedroom doors
  \* VIRTUAL TOUR AVAILABLE
  \* Available 20 September 2021
- \* 11 month tenancy
- \* A holding deposit will be required to secure the property which is equivalent to 1 week's rent. Once referencing is complete the Holding Deposit will go towards the first month's rent on move-in\*