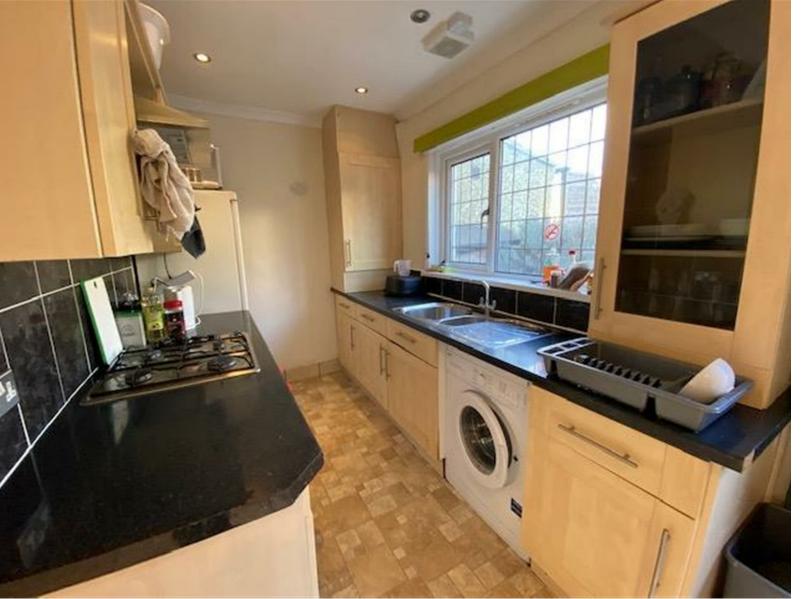

  \*Spare study room (house can be let as 4 bed for £1900 PCM £109.61pp pw with one circle).
- with one single)
  \* All three double rooms will have double beds

- \*Lounge to get a large L shaped sofa
  \* Front of house to be repainted this summer
  \* Good size open plan living room kitchen with patio doors leading to the garden \* Shower room