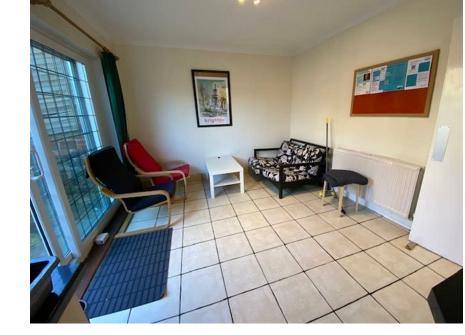

  \*Spare study room (house can be let as 4 bed for £1900 PCM £109.61pp pw with one circle).
- with one single)
  \* All three double rooms will have double beds

- \*Lounge to get a large L shaped sofa
  \* Front of house to be repainted this summer
  \* Good size open plan living room kitchen with patio doors leading to the garden \* Shower room