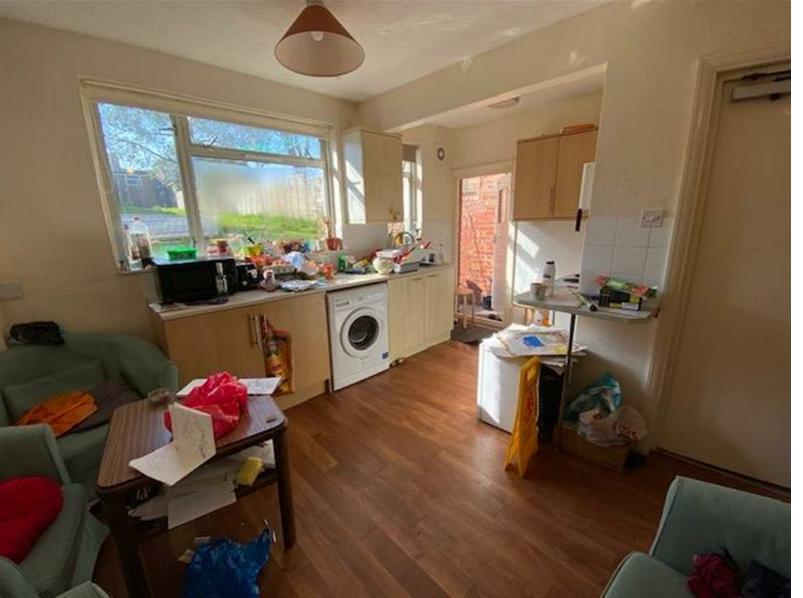

  \* Separate living room with large sofa (Current ground floor bedroom will be changed to living room)

  \* Kitchen diner leading to garden (current furniture will be removed and changed to dining table & chairs)