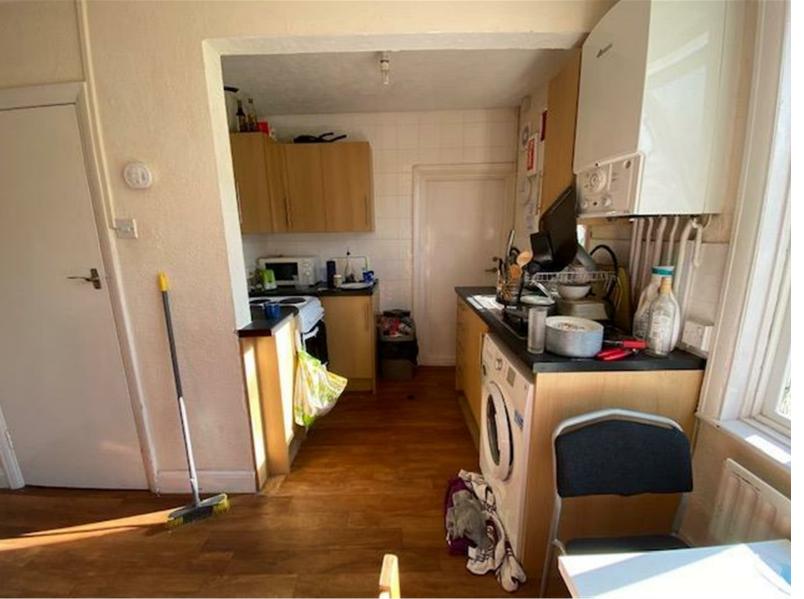

  \*Current kitchen/living room will become a kitchen diner with dining table and chairs.
  \*Current downstairs bedroom will become separate living room with large
- \*All 3 beds will be doubles
  \*single room is spare/study
  \*Locks on bedroom doors
  \*Open plan kitchen diner