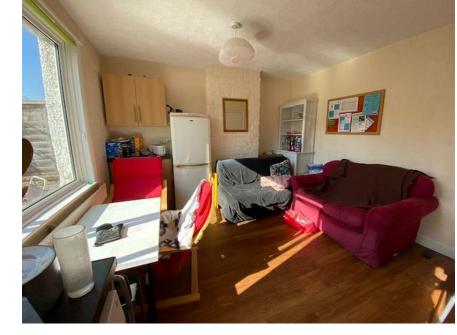

  \*Current kitchen/living room will become a kitchen diner with dining table and chairs.
  \*Current downstairs bedroom will become separate living room with large
- \*All 3 beds will be doubles
  \*single room is spare/study
  \*Locks on bedroom doors
  \*Open plan kitchen diner

- \*Separate livingroom

  \* Separate WC and further shower room

  \* Good size garden (gardening included within the rent)

  \* 11 month tenancy

  \* Available 20 September 2021

  \* VIRTUAL TOUR AVAILABLE