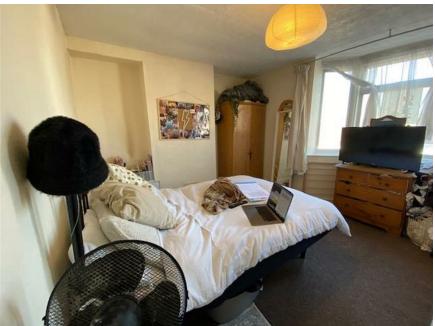

## 44 Kimberley Road, Brighton, BN2 4EP

- \* 3 double bedroom student house £123.07 per person per week \* Bills can be included at £14.62 pp pw (gas, water & electric on fair usage
- \*Further study room / spare single bedroom

  \*Current kitchen/living room will become a kitchen diner with dining table and chairs.
  \*Current downstairs bedroom will become separate living room with large
- \*All 3 beds will be doubles
  \*single room is spare/study
  \*Locks on bedroom doors
  \*Open plan kitchen diner