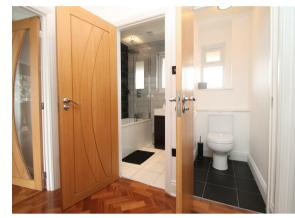

The property was completely refurbished from top to bottom in 2015 including a new gas central heating system, new rewiring and new double glazed windows.

Secure entry phone system • Restored and varnished original parquet flooring • Spacious Living/dining space with door to balcony with views of the Shard • Modern fitted kitchen with granite worksurfaces and integrated appliances including a dish washer, microwave, wine cooler and further balcony • Modern bathroom and separate w.c • Master bedroom has floor to ceiling fitted wardrobes with sliding doors • Boarded loft storage space • Communal parking facilities.