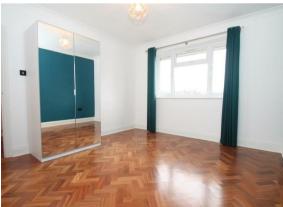

The property was completely refurbished from top to bottom in 2015 including a new gas central heating system, new rewiring and new double glazed windows.

Secure entry phone system • Restored and varnished original parquet flooring • Spacious Living/dining space with door to balcony with views of the Shard • Modern fitted kitchen with granite worksurfaces and integrated appliances including a dish washer, microwave, wine cooler and further balcony • Modern bathroom and separate w.c • Master bedroom has floor to ceiling fitted wardrobes with sliding doors • Boarded loft storage space • Communal parking facilities.

- Two/three bedrooms
- Top floor apartment
- Spacious Living/dining room
- Modern kitchen with appliances
- Two balconies
- Fantastic condition
- Loft storage space
- Great location for shops/station