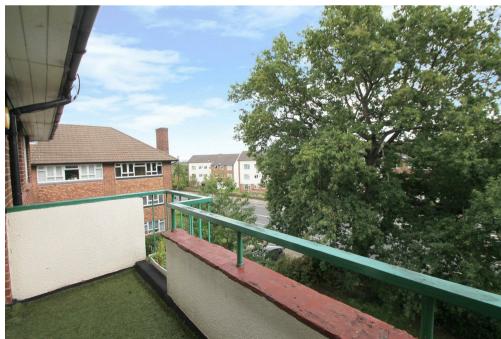

The property was completely refurbished from top to bottom in 2015 including a new gas central heating system, new rewiring and new double glazed windows.

Secure entry phone system • Restored and varnished original parquet flooring • Spacious Living/dining space with door to balcony with views of the Shard • Modern fitted kitchen with granite worksurfaces and integrated appliances including a dish washer, microwave, wine cooler and further balcony • Modern bathroom and separate w.c • Master bedroom has floor to ceiling fitted wardrobes with sliding doors • Boarded loft storage space • Communal parking facilities.

- Two/three bedrooms
- Top floor apartment
- Spacious Living/dining room
- Modern kitchen with appliances
- Two balconies
- Fantastic condition
- Loft storage space
- Great location for shops/station