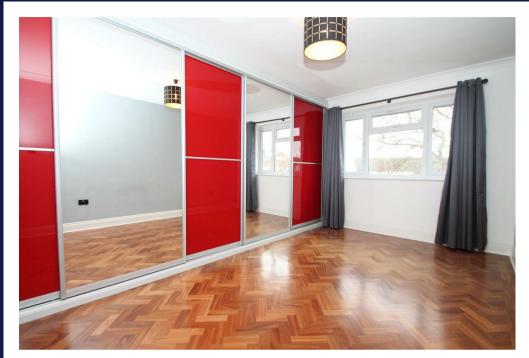

The property was completely refurbished from top to bottom in 2015 including a new gas central heating system, new rewiring and new double glazed windows.

Secure entry phone system • Restored and varnished original parquet flooring • Spacious Living/dining space with door to balcony with views of the Shard • Modern fitted kitchen with granite worksurfaces and integrated appliances including a dish washer, microwave, wine cooler and further balcony • Modern bathroom and separate w.c • Master bedroom has floor to ceiling fitted wardrobes with sliding doors • Boarded loft storage space • Communal parking facilities.

- Two/three bedrooms
- Top floor apartment
- Spacious Living/dining room
- Modern kitchen with appliances
- Two balconies
- Fantastic condition
- Loft storage space
- Great location for shops/station