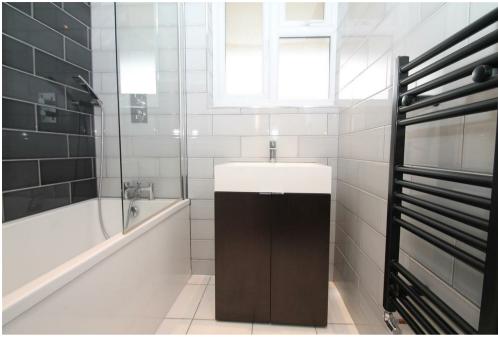

The property was completely refurbished from top to bottom in 2015 including a new gas central heating system, new rewiring and new double glazed windows.

Secure entry phone system • Restored and varnished original parquet flooring • Spacious Living/dining space with door to balcony with views of the Shard • Modern fitted kitchen with granite worksurfaces and integrated appliances including a dish washer, microwave, wine cooler and further balcony • Modern bathroom and separate w.c • Master bedroom has floor to ceiling fitted wardrobes with sliding doors • Boarded loft storage space • Communal parking facilities.