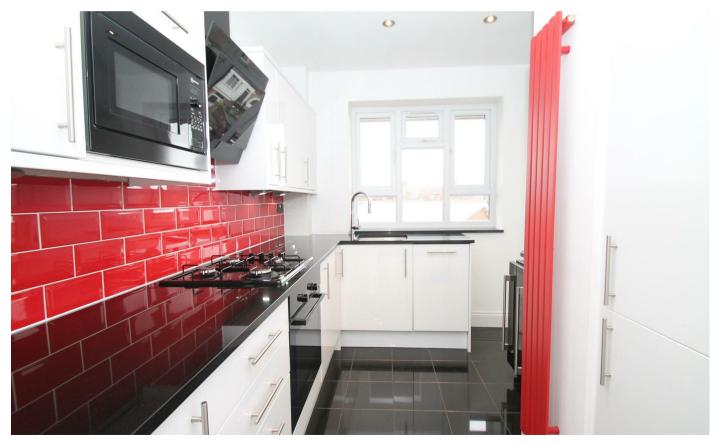

The property was completely refurbished from top to bottom in 2015 including a new gas central heating system, new rewiring and new double glazed windows.

Secure entry phone system • Restored and varnished original parquet flooring • Spacious Living/dining space with door to balcony with views of the Shard • Modern fitted kitchen with granite worksurfaces and integrated appliances including a dish washer, microwave, wine cooler and further balcony • Modern bathroom and separate w.c • Master bedroom has floor to ceiling fitted wardrobes with sliding doors • Boarded loft storage space • Communal parking facilities.

- Two/three bedrooms
- Top floor apartment
- Spacious Living/dining room
- Modern kitchen with appliances
- Two balconies
- Fantastic condition
- Loft storage space
- Great location for shops/station