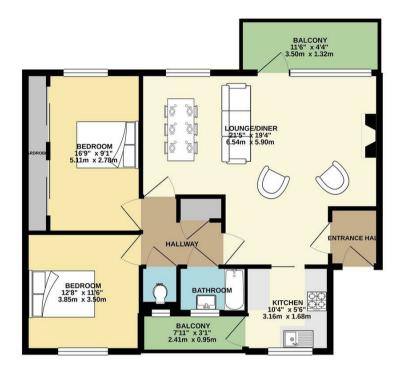

## Hertford Court, Green Lanes Palmers Green London N13 4DD

Tenure:

Gross Internal Area: 947.00 sq ft

SECOND FLOOR 947 sq.ft. (88.0 sq.m.) approx.

TOTAL FLOOR AREA. 987e; ftt. (88.0 sq.m.) approx.
White very stemps table been saids to ensure the accuse, of the fooglar costaned free, measurement of door, windows, looms and any other terms are appropriate and no exponedably in table not any exercise or ensurement. This plan is not liturative purpose or yet and bodd to visit as such by any prospective purchaser. The services, systems and applicances shown have not been tested and no gazante as to their opensibly of efficiency on the given.