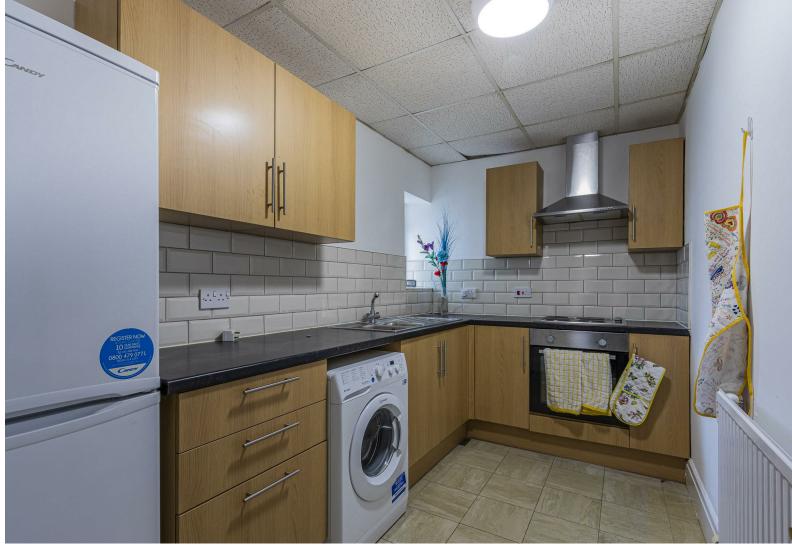

Located on the extremely popular Penylan Road in Penylan is this extremely spacious, ground two-bedroom apartment with private, rear parking. A lovely standard, this characterful accommodation briefly comprises a separate fitted kitchen, separate lounge, good size bathroom with shower over bath, 2 double bedrooms and dining area.

Available fully furnished the property benefits from gas central heating, good storage throughout, outdoor space at the rear, and as aforementioned, off-road parking for one car. A fantastic Penylan property!