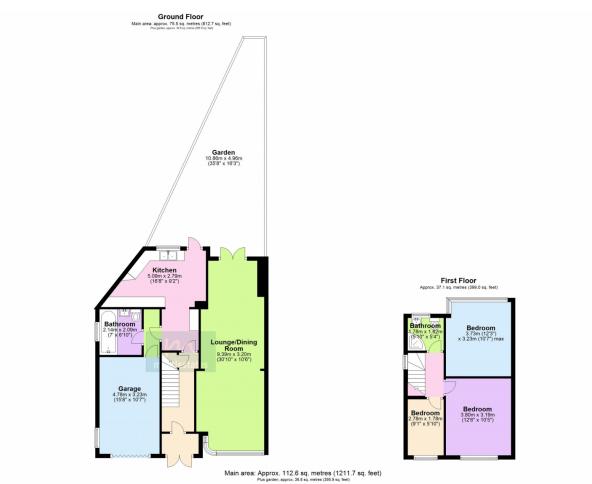

#### ENTRANCE HALL:

Wooden flooring, radiator, under-stairs storage cupboard.

**THROUGH-LOUNGE:** 30' 09" x 11' 00" (9.37m x 3.35m)

THROUGH LOUNGE: 30'09" x 11'00" > 10'06" > 8 '00" Semi bay double glazed window to front aspect, double glazed doors to garden, wooden flooring, radiators x 2. **KITCHEN-DINER:** 9' 05" x 16' 03" (2.87m x 4.95m)

KITCHEN DINER: 6'09" x 6'00 < 9'05" x 10.02 < 16.03" Double glazed window to rear aspect, double glazed door to garden, wall, and floor standing units, quartz worktop, spotlights, double sink with mixer tap, fitted dishwasher, electric hob, extractor, electric oven, fitted microwave, fitted fridge freezer, tiled floor, radiator. **LOBBY:** 

Washing machine, tiled walls, tiled floor.

**GROUND FLOOR BATHROOM:** 7' 00" x 6' 09" (2.13m x 2.06m)

Double glazed window to side aspect, bath with side door and shower attachment, wash hand basin in vanity unit with mixer tap, heated towel rail, tiled walls, tiled flooring, extractor, spotlights.

## GARAGE:

Radiator, lighting, power points.

### LANDING:

Double glazed window to side aspect, carpet, loft access.

#### SHOWER ROOM

Double-glazed window to rear aspect, walk-in shower, low-level flush water closet, heated towel rail, extractor, tiled walls, tiled flooring, and spotlights.REAR

BEDROOM: 12' 03" x 10' 05" (3.73m x 3.17m)

Double glazed window to rear aspect, wooden flooring, radiator.

## FRONT BEDROOM:

Double-glazed window to front aspect, wooden flooring, radiator.

FRONT BEDROOM: 9' 01" x 6' 00" (2.77m x 1.83m)

Double-glazed window to front aspect, wooden flooring, radiator.

## GARDEN:

Paving slabbed.

#### FRONT:

Off-street parking for one car

#### Whilst every attempt has been made to ensure the accuracy of the floor plan contained here, the measurements of doors, windows, rooms and any other terms are approximate and no responsibility is taken for error, omission or representation. The floor plan is for illustrive purposes only on a should be used as such by any prospective Purchaser.