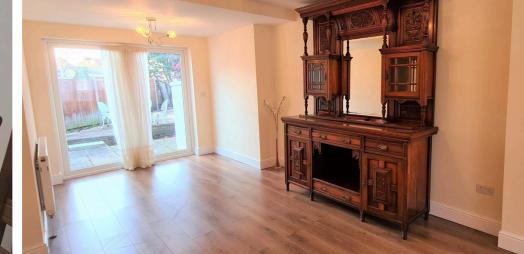

#### ENTRANCE HALL:

Wooden flooring, radiator, under-stairs storage cupboard.

**THROUGH-LOUNGE:** 30' 09" x 11' 00" (9.37m x 3.35m)

THROUGH LOUNGE: 30'09" x 11'00" > 10'06" > 8 '00" Semi bay double glazed window to front aspect, double glazed doors to garden, wooden flooring, radiators x 2. **KITCHEN-DINER:** 9' 05" x 16' 03" (2.87m x 4.95m)