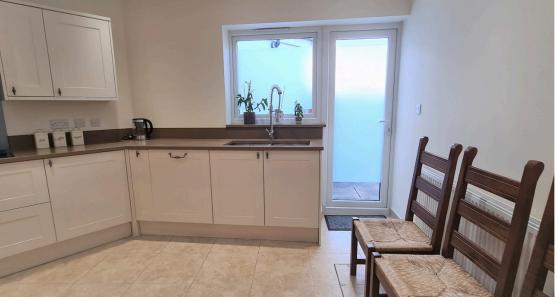

KITCHEN DINER: 6'09" x 6'00 < 9'05" x 10.02 < 16.03" Double glazed window to rear aspect, double glazed door to garden, wall, and floor standing units, quartz worktop, spotlights, double sink with mixer tap, fitted dishwasher, electric hob, extractor, electric oven, fitted microwave, fitted fridge freezer, tiled floor, radiator. **LOBBY:** 