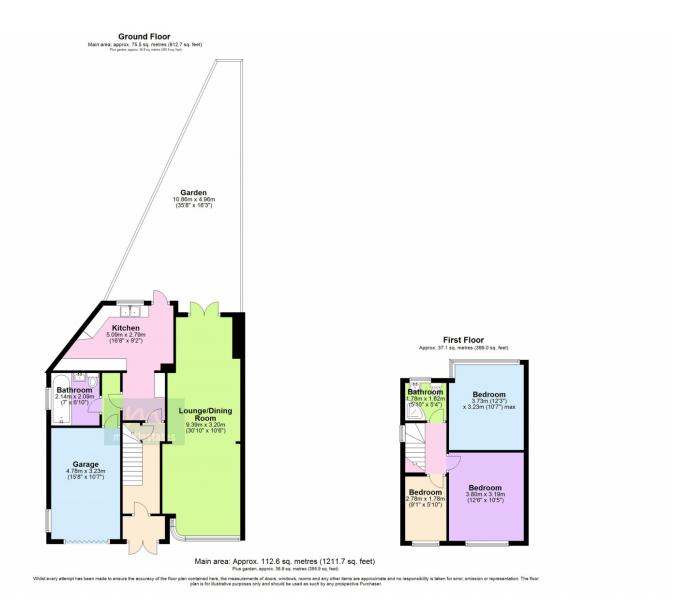

**PORCH:** Double-glazed front door.

ENTRANCE HALL:

Wooden flooring, radiator, under-stairs storage cupboard.

# **THROUGH-LOUNGE:** 30' 09" x 11' 00" (9.37m x 3.35m)

THROUGH LOUNGE: 30'09" x 11'00" > 10'06" > 8 '00" Semi bay double glazed window to front aspect, double glazed doors to garden, wooden flooring, radiators x 2.

# KITCHEN-DINER: 9' 05" x 16' 03" (2.87m x 4.95m)

KITCHEN DINER: 6'09" x 6'00 < 9'05" x 10.02 < 16.03" Double glazed window to rear aspect, double glazed door to garden, wall, and floor standing units, quartz worktop, spotlights, double sink with mixer tap, fitted dishwasher, electric hob, extractor, electric oven, fitted microwave, fitted fridge freezer, tiled floor, radiator.

## LOBBY:

Washing machine, tiled walls, tiled floor.

## **GROUND FLOOR BATHROOM:** 7' 00" x 6' 09" (2.13m x 2.06m)

Double glazed window to side aspect, bath with side door and shower attachment, wash hand basin in vanity unit with mixer tap, heated towel rail, tiled walls, tiled flooring, extractor, spotlights.

#### GARAGE:

Radiator, lighting, power points.

#### LANDING:

Double glazed window to side aspect, carpet, loft access.

#### SHOWER ROOM

Double-glazed window to rear aspect, walk-in shower, low-level flush water closet, heated towel rail, extractor, tiled walls, tiled flooring, and spotlights.

# **REAR BEDROOM:** 12' 03" x 10' 05" (3.73m x 3.17m)

Double glazed window to rear aspect, wooden flooring, radiator.

#### FRONT BEDROOM:

Double-glazed window to front aspect, wooden flooring, radiator.

**FRONT BEDROOM:** 9' 01" x 6' 00" (2.77m x 1.83m) Double-glazed window to front aspect, wooden flooring, radiator.

GARDEN: Paving slabbed.

**FRONT:** Off-street parking for one car