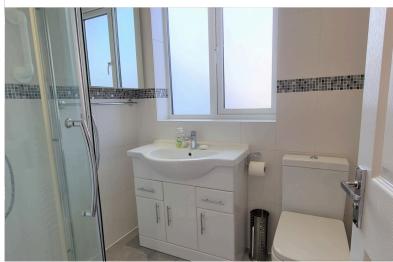

## **GROUND FLOOR BATHROOM:** 7' 00" x 6' 09" (2.13m x 2.06m)

Double glazed window to side aspect, bath with side door and shower attachment, wash hand basin in vanity unit with mixer tap, heated towel rail, tiled walls, tiled flooring, extractor, spotlights.

#### SHOWER ROOM

Double-glazed window to rear aspect, walk-in shower, low-level flush water closet, heated towel rail, extractor, tiled walls, tiled flooring, and spotlights.