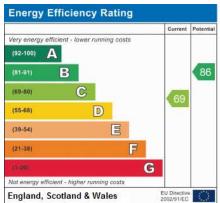

er tap, heated towel rail, tiled walls, tiled flooring, extractor, spotlights.

#### GARAGE:

Radiator, lighting, power points.

#### LANDING:

Double glazed window to side aspect, carpet, loft access.

#### SHOWER ROOM

Double-glazed window to rear aspect, walk-in shower, low-level flush water closet, heated towel rail, extractor, tiled walls, tiled flooring, and spotlights.

# **REAR BEDROOM:** 12' 03" x 10' 05" (3.73m x 3.17m)

Double glazed window to rear aspect, wooden flooring, radiator.

#### FRONT BEDROOM:

Double-glazed window to front aspect, wooden flooring, radiator.

**FRONT BEDROOM:** 9' 01" x 6' 00" (2.77m x 1.83m) Double-glazed window to front aspect, wooden flooring, radiator.

GARDEN: Paving slabbed.

**FRONT:** Off-street parking for one car