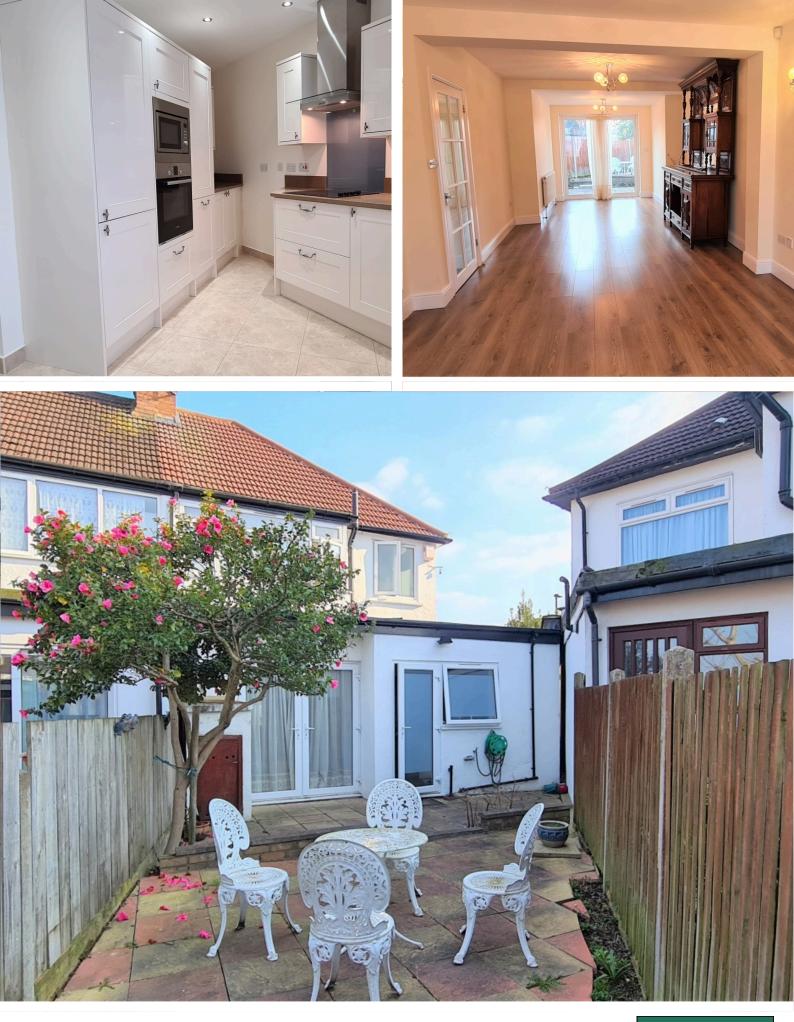

# **THROUGH-LOUNGE:** 30' 09" x 11' 00" (9.37m x 3.35m)

THROUGH LOUNGE: 30'09" x 11'00" > 10'06" > 8 '00" Semi bay double glazed window to front aspect, double glazed doors to garden, wooden flooring, radiators x 2.

# KITCHEN-DINER: 9' 05" x 16' 03" (2.87m x 4.95m)

KITCHEN DINER: 6'09" x 6'00 < 9'05" x 10.02 < 16.03" Double glazed window to rear aspect, double glazed door to garden, wall, and floor standing units, quartz worktop, spotlights, double sink with mixer tap, fitted dishwasher, electric hob, extractor, electric oven, fitted microwave, fitted fridge freezer, tiled floor, radiator.

**FRONT:** Off-street parking for one car