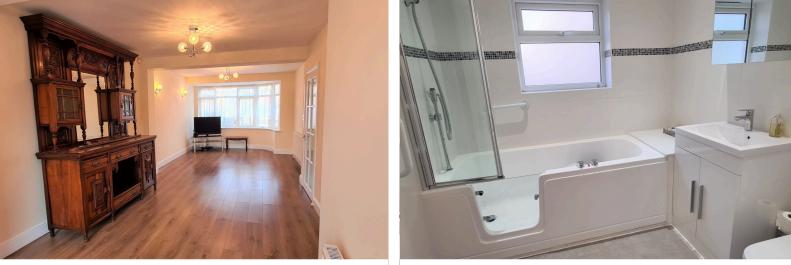

# **THROUGH-LOUNGE:** 30' 09" x 11' 00" (9.37m x 3.35m)

THROUGH LOUNGE: 30'09" x 11'00" > 10'06" > 8 '00" Semi bay double glazed window to front aspect, double glazed doors to garden, wooden flooring, radiators x 2.

## **GROUND FLOOR BATHROOM:** 7' 00" x 6' 09" (2.13m x 2.06m)

Double glazed window to side aspect, bath with side door and shower attachment, wash hand basin in vanity unit with mixer tap, heated towel rail, tiled walls, tiled flooring, extractor, spotlights.