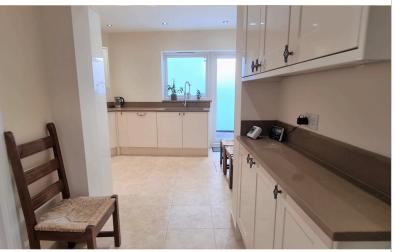

# KITCHEN-DINER: 9' 05" x 16' 03" (2.87m x 4.95m)

KITCHEN DINER: 6'09" x 6'00 < 9'05" x 10.02 < 16.03" Double glazed window to rear aspect, double glazed door to garden, wall, and floor standing units, quartz worktop, spotlights, double sink with mixer tap, fitted dishwasher, electric hob, extractor, electric oven, fitted microwave, fitted fridge freezer, tiled floor, radiator.