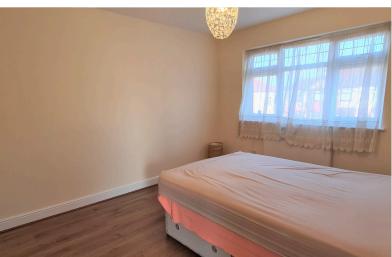

# **REAR BEDROOM:** 12' 03" x 10' 05" (3.73m x 3.17m)

Double glazed window to rear aspect, wooden flooring, radiator.

#### FRONT BEDROOM:

Double-glazed window to front aspect, wooden flooring, radiator.

**FRONT BEDROOM:** 9' 01" x 6' 00" (2.77m x 1.83m) Double-glazed window to front aspect, wooden flooring, radiator.

GARDEN: Paving slabbed.