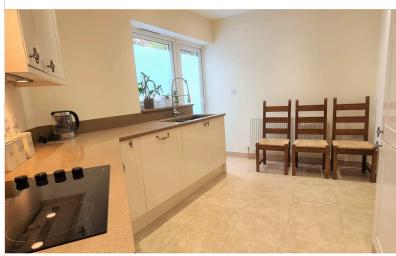

# KITCHEN-DINER: 9' 05" x 16' 03" (2.87m x 4.95m)

KITCHEN DINER: 6'09" x 6'00 < 9'05" x 10.02 < 16.03" Double glazed window to rear aspect, double glazed door to garden, wall, and floor standing units, quartz worktop, spotlights, double sink with mixer tap, fitted dishwasher, electric hob, extractor, electric oven, fitted microwave, fitted fridge freezer, tiled floor, radiator.