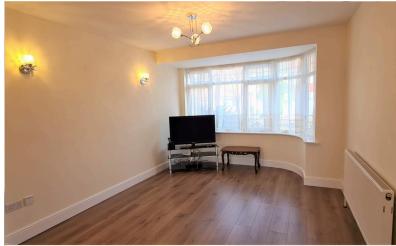

# **THROUGH-LOUNGE:** 30' 09" x 11' 00" (9.37m x 3.35m)

THROUGH LOUNGE: 30'09" x 11'00" > 10'06" > 8 '00" Semi bay double glazed window to front aspect, double glazed doors to garden, wooden flooring, radiators x 2.