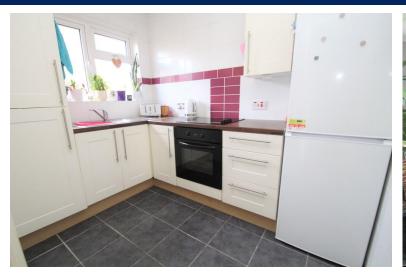

## molicafranklin

Sales • Lettings • Commercial • Land & New Homes

- Purpose Built First Floor
   Apartment with Own Private
   Entrance
- 8'9 Kitchen with Shaker Style Units
- 15'3 Bedroom with Fitted Wardrobes
- 15'9 Lounge
- Garage Adjacent to Property
- Private Outside Space
- White Bathroom Suite
- Close to Village Shops & Amenities

KITCHEN 8' 9" x 6' 6" (2.67m x 1.98m)

BEDROOM 15' 3" x 11' 1" (4.65m x 3.38m)

BATHROOM 7' 11" x 5' 5" (2.41m x 1.65m)

**TENURE** Approx 82 years remaining.

**GROUND RENT** Approx £100 per annum.

MAINTENANCE No fixed maintenance. As and when basis.