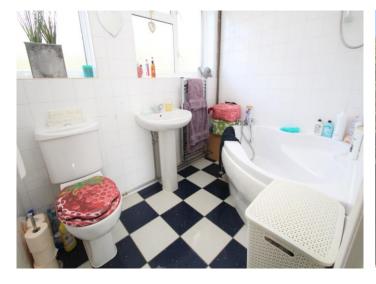

KITCHEN 8' 9" x 6' 6" (2.67m x 1.98m)

BEDROOM 15' 3" x 11' 1" (4.65m x 3.38m)

BATHROOM 7' 11" x 5' 5" (2.41m x 1.65m)

**TENURE** Approx 82 years remaining.

**GROUND RENT** Approx £100 per annum.

MAINTENANCE No fixed maintenance. As and when basis.