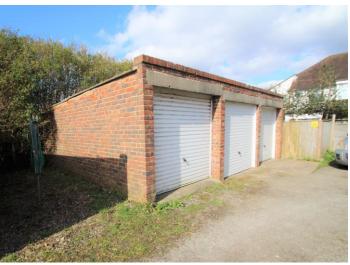

## molicafranklin

Sales • Lettings • Commercial • Land & New Homes

- Purpose Built First Floor
   Apartment with Own Private
   Entrance
- 8'9 Kitchen with Shaker Style Units
- 15'3 Bedroom with Fitted Wardrobes
- 15'9 Lounge
- Garage Adjacent to Property
- Private Outside Space
- White Bathroom Suite
- Close to Village Shops & Amenities