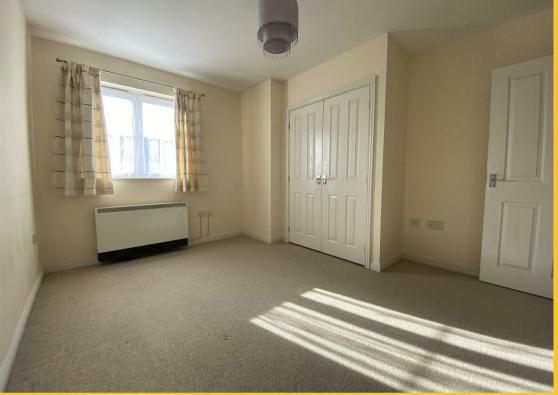

## **Bedroom One**

11'5 x 12'7 approx (3.48m x 3.84m approx)

uPVC window to side, plastered walls and celling, fitted double wardrobe.

## **Bedroom Two**

 $14'2 \times 7'3 \text{ approx } (4.32\text{m} \times 2.21\text{m} \text{ approx})$ 

uPVC window to front, electric heater, plastered walls and celling.