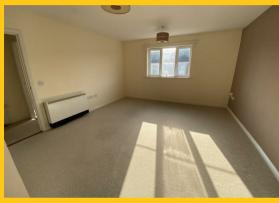

## **Bedroom Two**

 $14'2 \times 7'3 \text{ approx } (4.32\text{m} \times 2.21\text{m} \text{ approx})$ 

uPVC window to front, electric heater, plastered walls and celling.