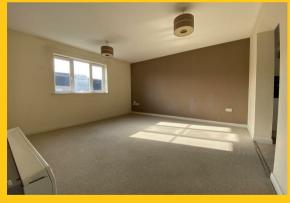

# Open Plan Lounge With Kitchen 21'2 x 13'7 approx (6.45m x 4.14m approx)

uPVC window to front, uPVC window to side, plastered walls and celling, a range of wall and base units with complimentary work surfaces, stainless steel sink with mixer tap, integrated oven hob, hood, space for fridge freezer, and washing machine.