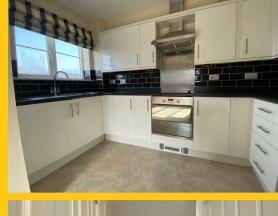

# Open Plan Lounge With Kitchen 21'2 x 13'7 approx (6.45m x 4.14m approx)

uPVC window to front, uPVC window to side, plastered walls and celling, a range of wall and base units with complimentary work surfaces, stainless steel sink with mixer tap, integrated oven hob, hood, space for fridge freezer, and washing machine.