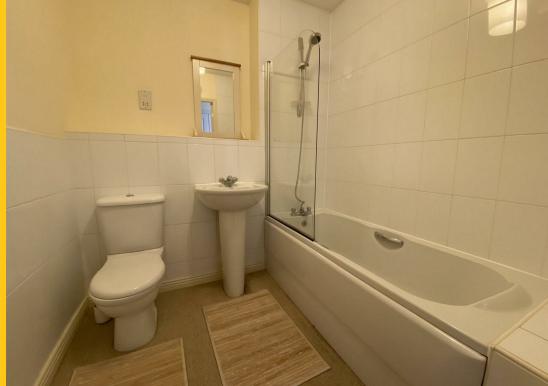

#### **Bathroom**

 $7'1 \times 6'8 (2.16m \times 2.03m)$ 

WC, pedestal sink, bath with screen, towel heater, half tiled walls and splashback, extractors fan.