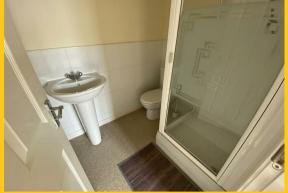

#### **Bathroom**

 $7'1 \times 6'8 (2.16m \times 2.03m)$ 

WC, pedestal sink, bath with screen, towel heater, half tiled walls and splashback, extractors fan.

#### **Ensuite**

 $6'1 \times 6'2 (1.85m \times 1.88m)$ 

WC, shower cubicle, pedestal sink, shaving point, towel heater, extractor fan.