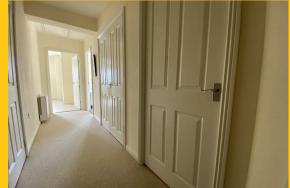

#### **Entrance Hall**

Plastered walls and celling, storage cupboard housing electric meter, intercom system, airing cupboard with double doors, doors to: