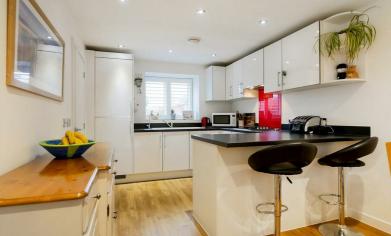

The kitchen has been fitted with white fronted units and integrated Neff appliances including electric cooker, gas hob and dishwasher. There is also a built-in Zanussi fridge freezer. The utility area has space and plumbing for a washing machine and tumble dryer.