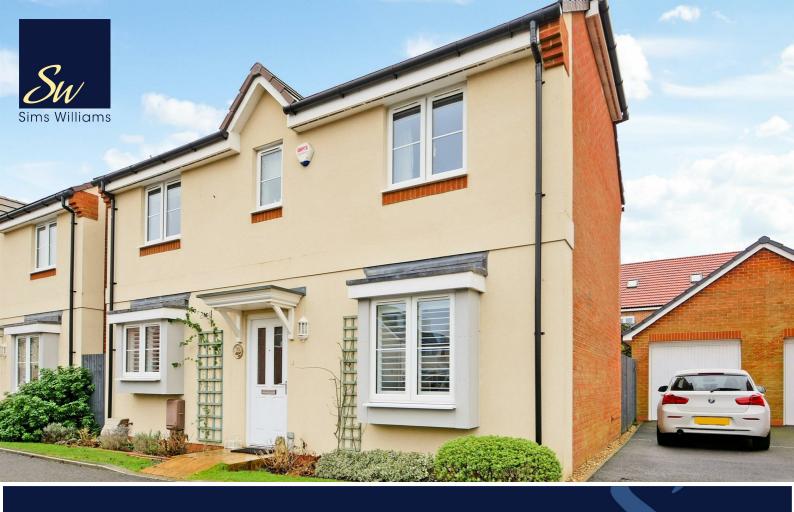

# £375,000 Freehold

32, FELLOWS GARDENS, YAPTON, WEST SUSSEX, BN18 0HW

- Extended Family Home
- Double Aspect Lounge
- Fitted Kitchen/Diner
- Extended Garden Room
- Utility Room. Cloakroom
- 3 Bedrooms
- En Suite Shower Room
- Southerly Rear Gardens
- Garage & Driveway Parking

The property provides bright ground floor accommodation comprising entrance hall, ground floor cloakroom with WC and wash basin, a double aspect lounge dining room with feature fireplace and attractive shutters. There are doors opening onto the south facing garden.

The kitchen has been fitted with white fronted units and integrated Neff appliances including electric cooker, gas hob and dishwasher. There is also a built-in Zanussi fridge freezer. The utility area has space and plumbing for a washing machine and tumble dryer.

The dining area has ample space for table and chairs and opens into the sunroom with filed flooring and underfloor heating together with doors opening onto the rear gardens.

On on the first floor there are three bedrooms, two of which are double bedrooms with the master having fitted wardrobes and an en-suite shower room.

The third bedroom is presently used as a dressing room/home study. The family bathroom is part tiled and fitted with a white suite.

Outside the southerly rear garden is laid to lawn with paved patio area, garden shed and side access.

There is a small open plan front garden together with driveway parking leading to the garage, which has both power and light.