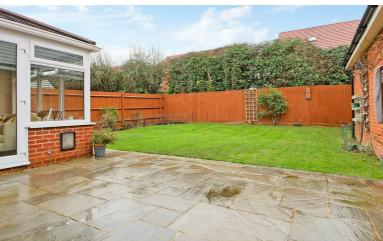

The third bedroom is presently used as a dressing room/home study. The family bathroom is part tiled and fitted with a white suite.

Outside the southerly rear garden is laid to lawn with paved patio area, garden shed and side access.