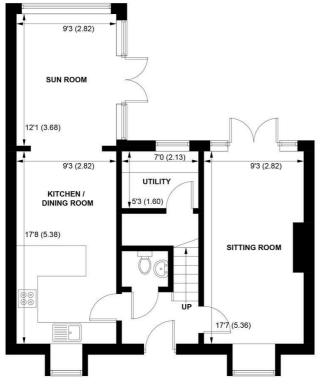

GROUND FLOOR FIRST FLOOR

### APPROXIMATE GROSS INTERNAL AREA = 1058 SQ FT / 98.3 SQ M

NOT TO SCALE (For illustrative purposes only as defined by RICS Code of Measuring Practice) 2021 ©

Produced for Sims Williams

The property provides bright ground floor accommodation comprising entrance hall, ground floor cloakroom with WC and wash basin, a double aspect lounge dining room with feature fireplace and attractive shutters. There are doors opening onto the south facing garden.

The kitchen has been fitted with white fronted units and integrated Neff appliances including electric cooker, gas hob and dishwasher. There is also a built-in Zanussi fridge freezer. The utility area has space and plumbing for a washing machine and tumble dryer.

The dining area has ample space for table and chairs and opens into the sunroom with filed flooring and underfloor heating together with doors opening onto the rear gardens.

On on the first floor there are three bedrooms, two of which are double bedrooms with the master having fitted wardrobes and an en-suite shower room.