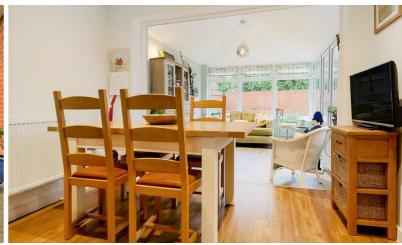

The dining area has ample space for table and chairs and opens into the sunroom with filed flooring and underfloor heating together with doors opening onto the rear gardens.

On on the first floor there are three bedrooms, two of which are double bedrooms with the master having fitted wardrobes and an en-suite shower room.