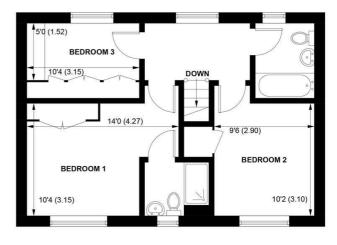

GROUND FLOOR FIRST FLOOR

### APPROXIMATE GROSS INTERNAL AREA = 1058 SQ FT / 98.3 SQ M

NOT TO SCALE (For illustrative purposes only as defined by RICS Code of Measuring Practice) 2021 ©

Produced for Sims Williams

The dining area has ample space for table and chairs and opens into the sunroom with filed flooring and underfloor heating together with doors opening onto the rear gardens.

On on the first floor there are three bedrooms, two of which are double bedrooms with the master having fitted wardrobes and an en-suite shower room.

The third bedroom is presently used as a dressing room/home study. The family bathroom is part tiled and fitted with a white suite.

Outside the southerly rear garden is laid to lawn with paved patio area, garden shed and side access.