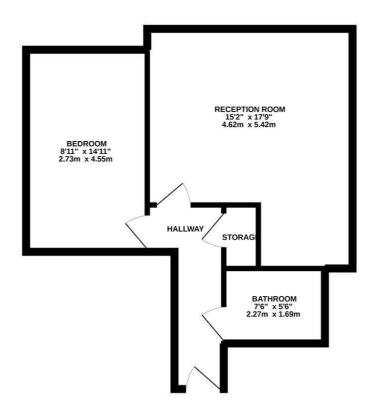

## Kitchen / Living Area $15'1 \times 17'11 (4.60m \times 5.46m)$

Bedroom

9'1 x 13'1 (2.77m x 3.99m)

Bathroom

5'7 x 7'6 (1.70m x 2.29m)

## GROUND FLOOR 474 sq.ft. (44.0 sq.m.) approx.

TOTAL FLOOR AREA: 474 sq.ft. (44.0 sq.m.) approx. What every steering has been made to ensure the accuracy of the Biospian contained here, measurements where the state of the Biospian contained here, measurements of the state of the Biospian consistion on the statement. The jain for illustrative purposes only and should be used as such by any prospective purchaser. The services, systems and appliances shown have not been leated and no guarantee as to the group could be used as such by any