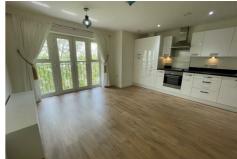

## Kitchen / Living Area $15'1 \times 17'11 (4.60m \times 5.46m)$

Bedroom

9'1 x 13'1 (2.77m x 3.99m)

Bathroom

5'7 x 7'6 (1.70m x 2.29m)