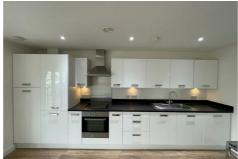

## Kitchen / Living Area $15'1 \times 17'11 (4.60m \times 5.46m)$

Bedroom

9'1 x 13'1 (2.77m x 3.99m)

Bathroom

5'7 x 7'6 (1.70m x 2.29m)