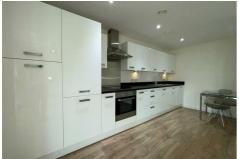

## Kitchen / Living Area $15'1 \times 17'11 (4.60m \times 5.46m)$

Bedroom

9'1 x 13'1 (2.77m x 3.99m)

Bathroom

5'7 x 7'6 (1.70m x 2.29m)