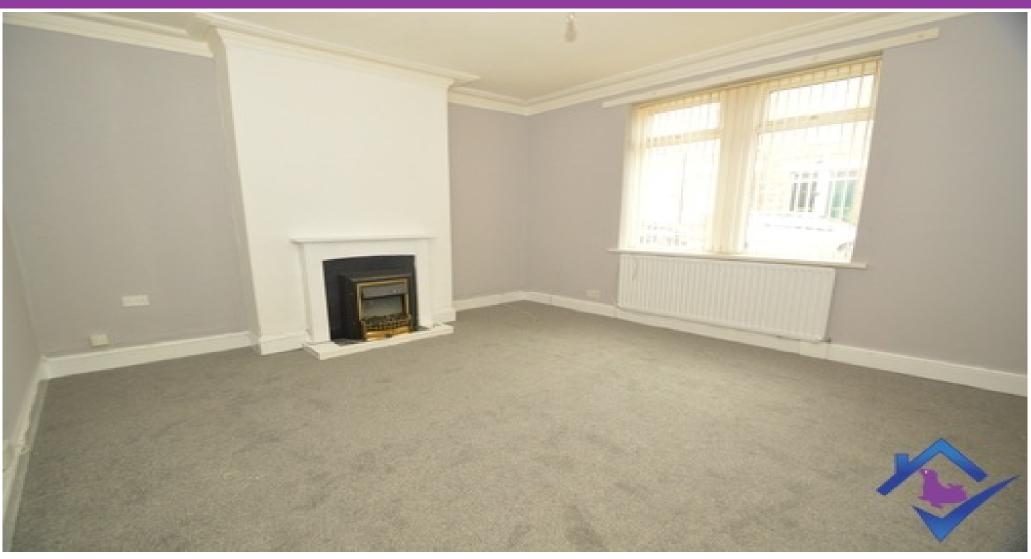

#### **GROUND FLOOR**

**Entrance Hallway** 

Clean and tidy hallway entrance. Neutrally decorated.

Living Room

The living room is spacious with an area for dining and relaxing. It has carpets and is nicely decorated.