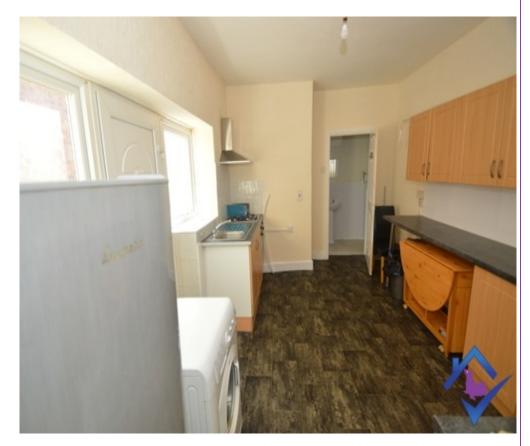

Kitchen

The galley style kitchen has a range of high gloss wall and base units with wood effect worktops. It includes an Integrated oven and gas hob.

**Bedroom One** 

The master bedroom is a large double bedroom.