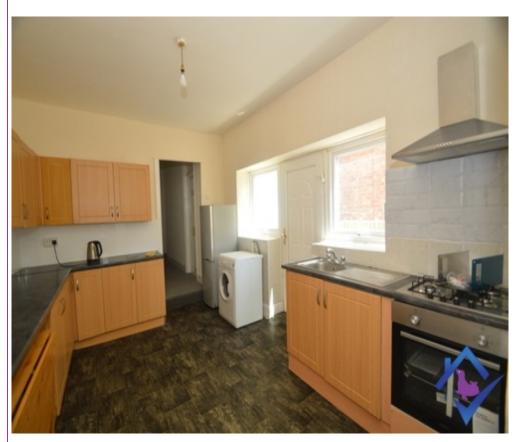

Kitchen

The galley style kitchen has a range of high gloss wall and base units with wood effect worktops. It includes an Integrated oven and gas hob.

**Bedroom One** 

The master bedroom is a large double bedroom.