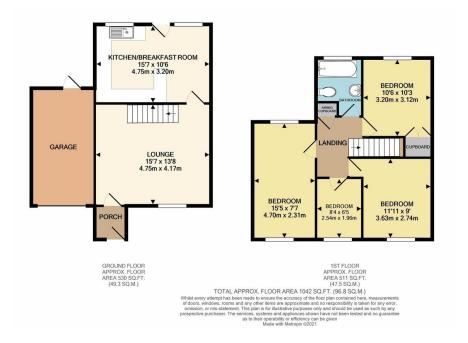

- A modern four bedroom family home
- Gas central heating and double glazing throughout
- Large living room
- Kitchen/diner
- Four good size bedrooms
- Driveway and garage
- Enclosed rear garden

A four bedroom terraced house to rent in a popular location in Westbury, benefiting from allocating parking and a garage. The house includes a large living room, separate kitchen/diner and four bedrooms, three of which are doubles.