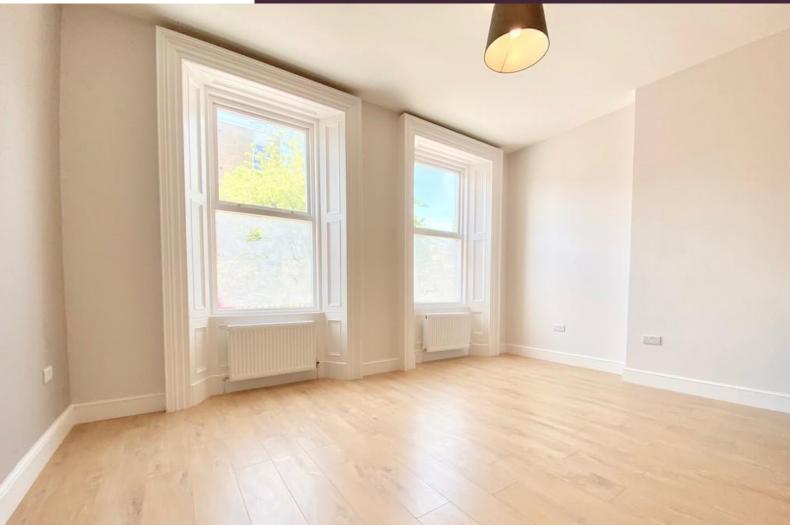

### LOUNGE AREA

Having Victorian size modern sash style windows with orginal panelled sides, wood flooring and two radiators. Opening to the kitchen area.