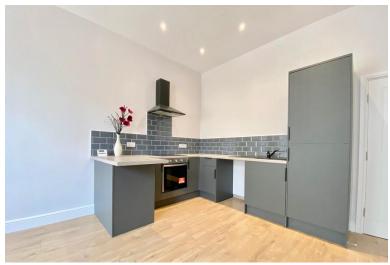

# KITCHEN AREA

Modern slate grey wall and floor units with contrasting work tops, ceramic hob, electric oven, extractor hood, black 1 1/2 bowl sink unit with mixer tap, partial wall tiles, integral fridge/freezer, plumbing for automatic washing machine and inset spot lighting.