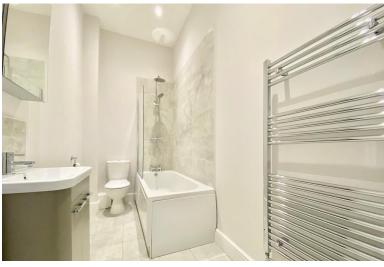

### **BATHROOM**

A modern white bathroom suite which comprises of a panelled bath with a thermostatic rain shower, and mixer tap, partial tiling, low level w.c, vanity sink unit with mixer tap finished with light grey doors, inset lighting and a wall towel radiator.