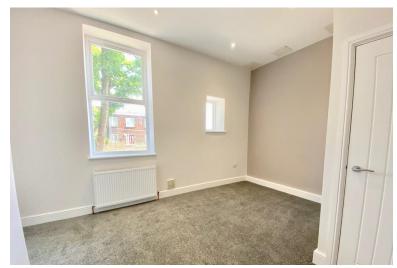

### LOUNGE AREA

Having Victorian size modern sash style windows with orginal panelled sides, wood flooring and two radiators. Opening to the kitchen area.

### **BEDROOM**

Located to the rear of the property and having a central heating radiator and two UPVC windows.