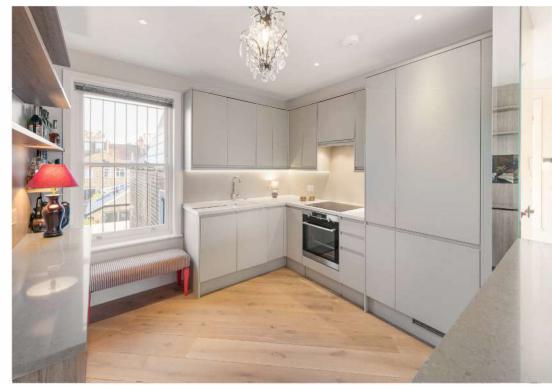

CRABTREE LANE | FULHAM SW6

The ground floor accommodation comprises an entrance hallway which leads through to a wonderful open plan reception room and kitchen with dining area. This room is flooded with natural light and is the perfect place in which to relax or entertain. There are sliding doors leading out onto a charming private garden with a southerly aspect. Also looking over the garden is a study which leads through to a double bedroom with built in storage along one wall and an en-suite bathroom with shower. Towards the rear is another double bedroom with a mezzanine area which can be used as a TV area. There is an en-suite jack and jill shower room which also doubles as a guest cloakroom. There is also a large garage which accommodates two cars which in turn leads through to an office area with a shower room and kitchen which could also be used as another bedroom.