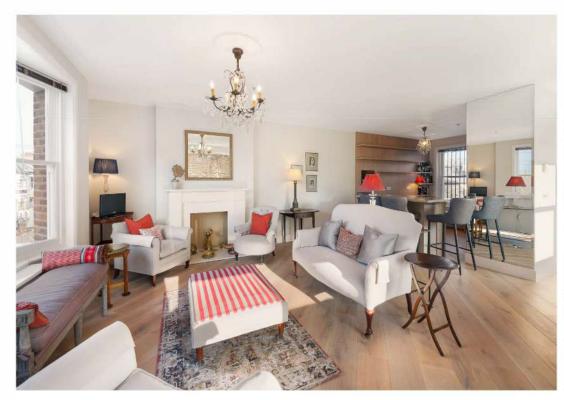

CRABTREE LANE | FULHAM SW6

The ground floor accommodation comprises an entrance hallway which leads through to a wonderful open plan reception room and kitchen with dining area. This room is flooded with natural light and is the perfect place in which to relax or entertain. There are sliding doors leading out onto a charming private garden with a southerly aspect. Also looking over the garden is a study which leads through to a double bedroom with built in storage along one wall and an en-suite bathroom with shower. Towards the rear is another double bedroom with a mezzanine area which can be used as a TV area. There is an en-suite jack and jill shower room which also doubles as a guest cloakroom. There is also a large garage which accommodates two cars which in turn leads through to an office area with a shower room and kitchen which could also be used as another bedroom.