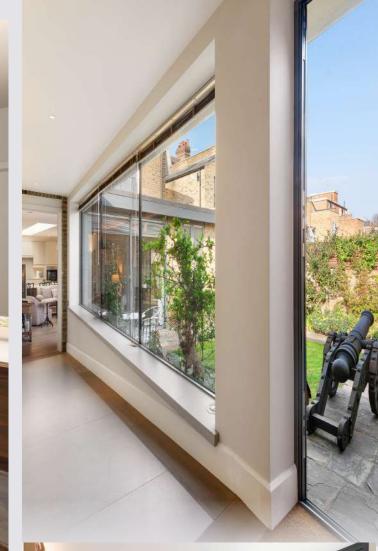

CRABTREE LANE | FULHAM SW6

The ground floor accommodation comprises an entrance hallway which leads through to a wonderful open plan reception room and kitchen with dining area. This room is flooded with natural light and is the perfect place in which to relax or entertain. There are sliding doors leading out onto a charming private garden with a southerly aspect. Also looking over the garden is a study which leads through to a double bedroom with built in storage along one wall and an en-suite bathroom with shower. Towards the rear is another double bedroom with a mezzanine area which can be used as a TV area. There is an en-suite jack and jill shower room which also doubles as a guest cloakroom. There is also a large garage which accommodates two cars which in turn leads through to an office area with a shower room and kitchen which could also be used as another bedroom.