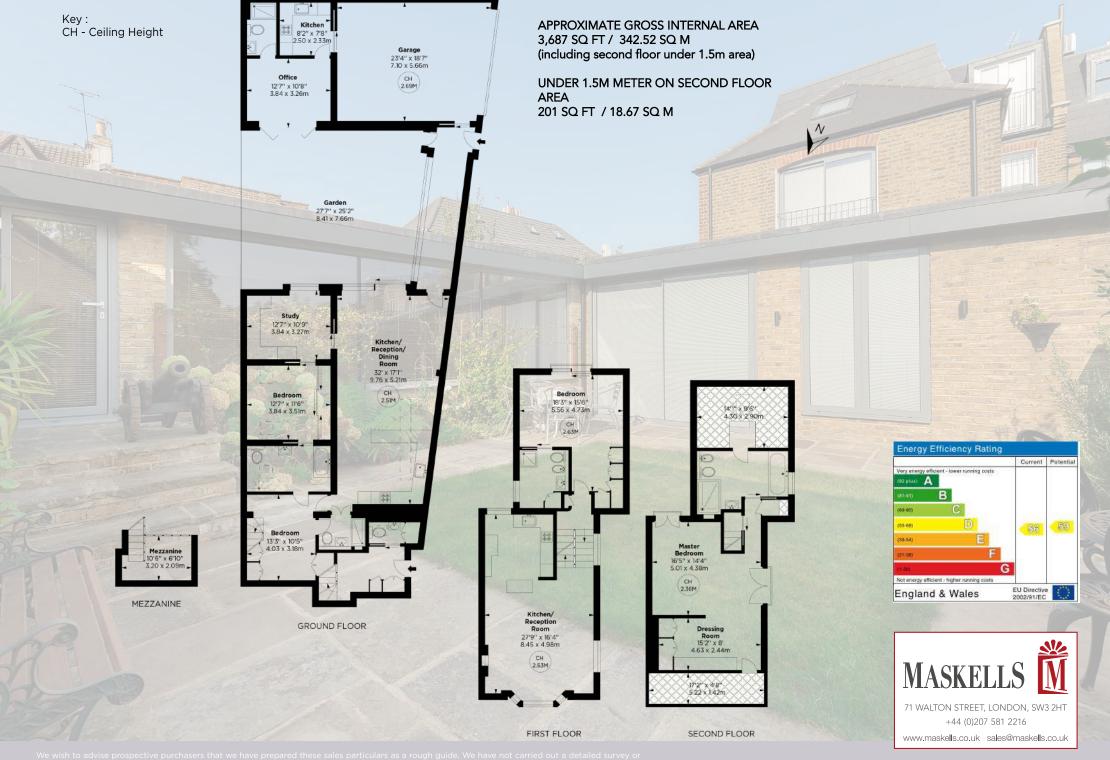

CRABTREE LANE | FULHAM SW6

The ground floor accommodation comprises an entrance hallway which leads through to a wonderful open plan reception room and kitchen with dining area. This room is flooded with natural light and is the perfect place in which to relax or entertain. There are sliding doors leading out onto a charming private garden with a southerly aspect. Also looking over the garden is a study which leads through to a double bedroom with built in storage along one wall and an en-suite bathroom with shower. Towards the rear is another double bedroom with a mezzanine area which can be used as a TV area. There is an en-suite jack and jill shower room which also doubles as a guest cloakroom. There is also a large garage which accommodates two cars which in turn leads through to an office area with a shower room and kitchen which could also be used as another bedroom.