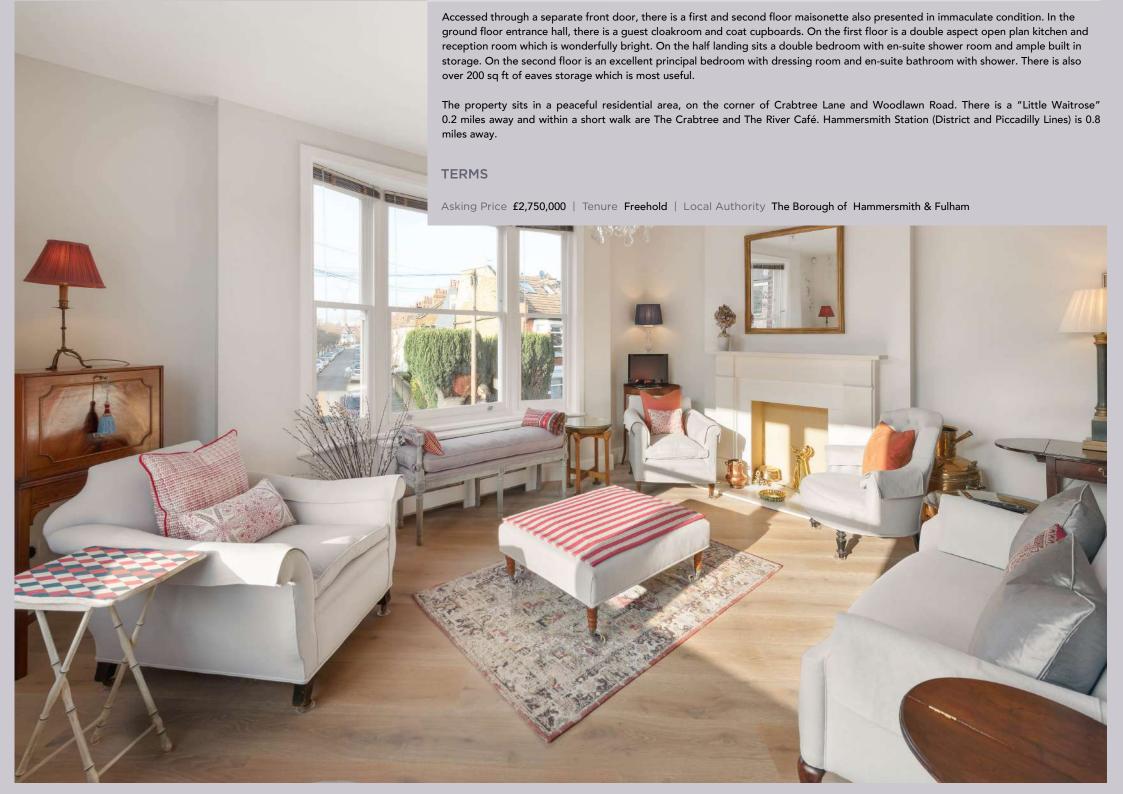

CRABTREE LANE | FULHAM SW6

The ground floor accommodation comprises an entrance hallway which leads through to a wonderful open plan reception room and kitchen with dining area. This room is flooded with natural light and is the perfect place in which to relax or entertain. There are sliding doors leading out onto a charming private garden with a southerly aspect. Also looking over the garden is a study which leads through to a double bedroom with built in storage along one wall and an en-suite bathroom with shower. Towards the rear is another double bedroom with a mezzanine area which can be used as a TV area. There is an en-suite jack and jill shower room which also doubles as a guest cloakroom. There is also a large garage which accommodates two cars which in turn leads through to an office area with a shower room and kitchen which could also be used as another bedroom.