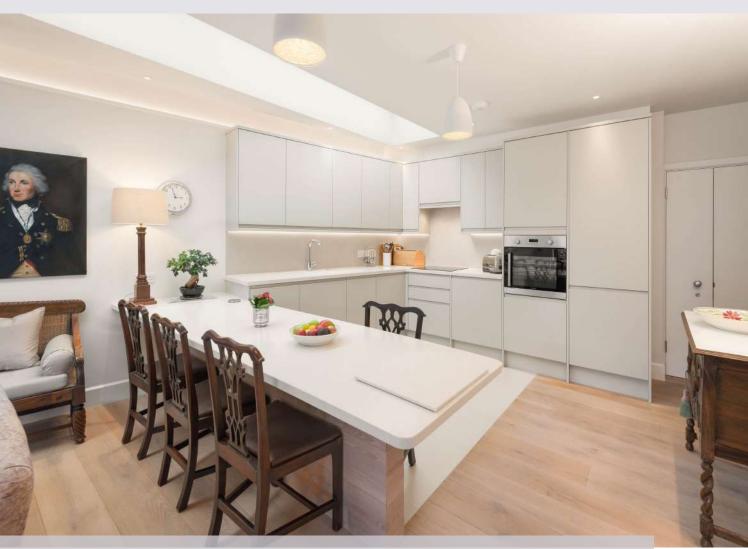

CRABTREE LANE | FULHAM SW6

The ground floor accommodation comprises an entrance hallway which leads through to a wonderful open plan reception room and kitchen with dining area. This room is flooded with natural light and is the perfect place in which to relax or entertain. There are sliding doors leading out onto a charming private garden with a southerly aspect. Also looking over the garden is a study which leads through to a double bedroom with built in storage along one wall and an en-suite bathroom with shower. Towards the rear is another double bedroom with a mezzanine area which can be used as a TV area. There is an en-suite jack and jill shower room which also doubles as a guest cloakroom. There is also a large garage which accommodates two cars which in turn leads through to an office area with a shower room and kitchen which could also be used as another bedroom.