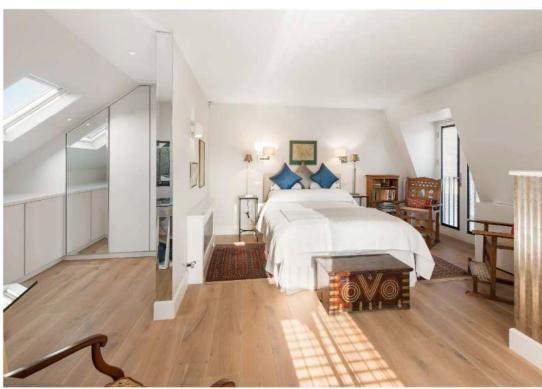

CRABTREE LANE | FULHAM SW6

The ground floor accommodation comprises an entrance hallway which leads through to a wonderful open plan reception room and kitchen with dining area. This room is flooded with natural light and is the perfect place in which to relax or entertain. There are sliding doors leading out onto a charming private garden with a southerly aspect. Also looking over the garden is a study which leads through to a double bedroom with built in storage along one wall and an en-suite bathroom with shower. Towards the rear is another double bedroom with a mezzanine area which can be used as a TV area. There is an en-suite jack and jill shower room which also doubles as a guest cloakroom. There is also a large garage which accommodates two cars which in turn leads through to an office area with a shower room and kitchen which could also be used as another bedroom.