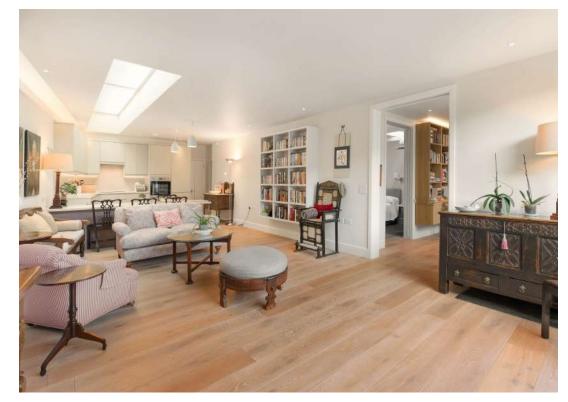

CRABTREE LANE | FULHAM SW6

The ground floor accommodation comprises an entrance hallway which leads through to a wonderful open plan reception room and kitchen with dining area. This room is flooded with natural light and is the perfect place in which to relax or entertain. There are sliding doors leading out onto a charming private garden with a southerly aspect. Also looking over the garden is a study which leads through to a double bedroom with built in storage along one wall and an en-suite bathroom with shower. Towards the rear is another double bedroom with a mezzanine area which can be used as a TV area. There is an en-suite jack and jill shower room which also doubles as a guest cloakroom. There is also a large garage which accommodates two cars which in turn leads through to an office area with a shower room and kitchen which could also be used as another bedroom.