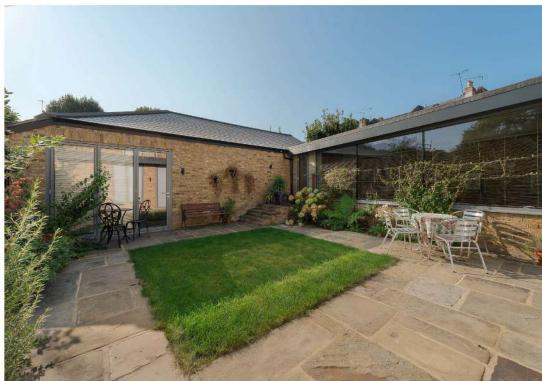

CRABTREE LANE | FULHAM SW6

The ground floor accommodation comprises an entrance hallway which leads through to a wonderful open plan reception room and kitchen with dining area. This room is flooded with natural light and is the perfect place in which to relax or entertain. There are sliding doors leading out onto a charming private garden with a southerly aspect. Also looking over the garden is a study which leads through to a double bedroom with built in storage along one wall and an en-suite bathroom with shower. Towards the rear is another double bedroom with a mezzanine area which can be used as a TV area. There is an en-suite jack and jill shower room which also doubles as a guest cloakroom. There is also a large garage which accommodates two cars which in turn leads through to an office area with a shower room and kitchen which could also be used as another bedroom.