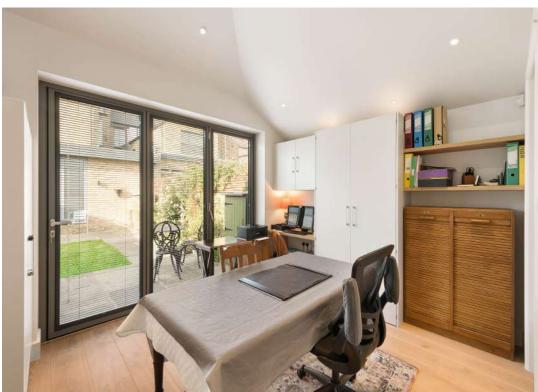

CRABTREE LANE | FULHAM SW6

The ground floor accommodation comprises an entrance hallway which leads through to a wonderful open plan reception room and kitchen with dining area. This room is flooded with natural light and is the perfect place in which to relax or entertain. There are sliding doors leading out onto a charming private garden with a southerly aspect. Also looking over the garden is a study which leads through to a double bedroom with built in storage along one wall and an en-suite bathroom with shower. Towards the rear is another double bedroom with a mezzanine area which can be used as a TV area. There is an en-suite jack and jill shower room which also doubles as a guest cloakroom. There is also a large garage which accommodates two cars which in turn leads through to an office area with a shower room and kitchen which could also be used as another bedroom.