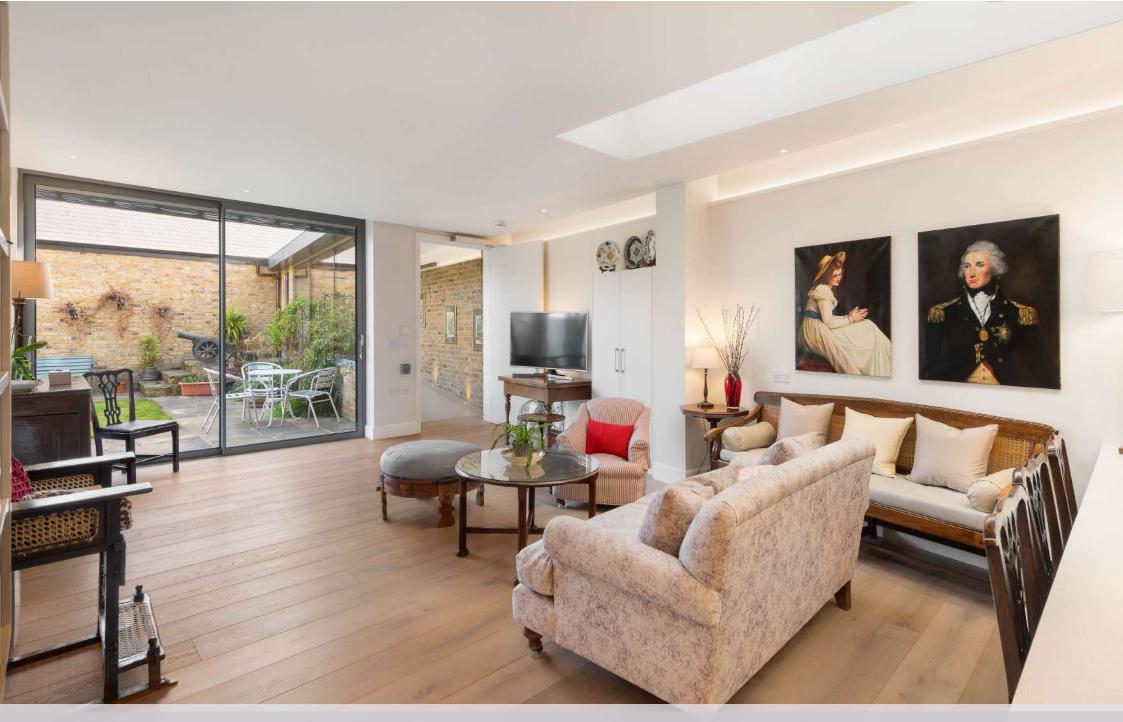

CRABTREE LANE | FULHAM SW6

The ground floor accommodation comprises an entrance hallway which leads through to a wonderful open plan reception room and kitchen with dining area. This room is flooded with natural light and is the perfect place in which to relax or entertain. There are sliding doors leading out onto a charming private garden with a southerly aspect. Also looking over the garden is a study which leads through to a double bedroom with built in storage along one wall and an en-suite bathroom with shower. Towards the rear is another double bedroom with a mezzanine area which can be used as a TV area. There is an en-suite jack and jill shower room which also doubles as a guest cloakroom. There is also a large garage which accommodates two cars which in turn leads through to an office area with a shower room and kitchen which could also be used as another bedroom.