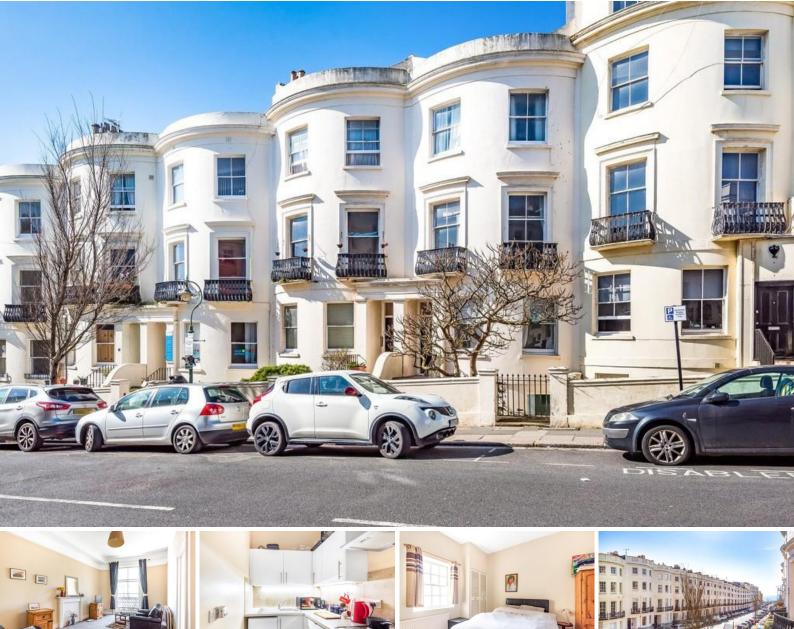

## 51-53 Lansdowne Place Hove BN3 1HF

Offers In Excess Of £300,000

- 2 BEDROOMS
- FIRST FLOOR APARTMENT
- SEPARATE KITCHEN
- LOUNGE

- BATHROOM
- CLOSE TO THE SEA
- GAS CENTRAL HEATING
- CENTRAL LOCATION

A grade 2 listed first floor converted 2 bedroom apartment offered for sale with no chain. This desirable property is situated close to a wealth of amenities with Hove seafront at the end of the road. Floor to ceiling sash windows give the property loads of natural light. Viewings strongly recommended.

**ENTRANCE HALL** Built in cupboard, radiator, security door entry phone system.

**LOUNGE/DINING ROOM** 18' 6" x 11' 8" (5.64m x 3.56m) Feature fire surround, floor to ceiling sash window, radiator.

**KITCHEN** 6' 9" x 5' 4" (2.06m x 1.63m) Matching base and wall cupboards, roll top work surface, stainless steel sink with mixer tap, electric hob with oven under and canopy hood over, appliance space, tiled splash back.

**BEDROOM** 13' 9" x 11' 10" (4.19m x 3.61m) Sash window, radiator, cupboard housing the gas boiler.

**BEDROOM** 12' 7" x 7' 5" (3.84m x 2.26m) Floor to ceiling sash window, radiator.

**BATHROOM** White suite with panelled bath, mixer taps and shower attachment, low level W.C., pedestal wash hand basin, part tiled walls, radiator.