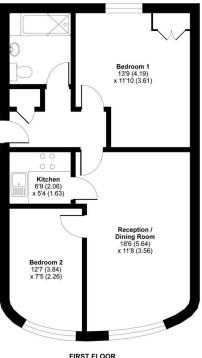

**ENTRANCE HALL** Built in cupboard, radiator, security door entry phone system.

**LOUNGE/DINING ROOM** 18' 6" x 11' 8" (5.64m x 3.56m) Feature fire surround, floor to ceiling sash window, radiator.

**KITCHEN** 6' 9" x 5' 4" (2.06m x 1.63m) Matching base and wall cupboards, roll top work surface, stainless steel sink with mixer tap, electric hob with oven under and canopy hood over, appliance space, tiled splash back.

**BEDROOM** 13' 9" x 11' 10" (4.19m x 3.61m) Sash window, radiator, cupboard housing the gas boiler.

**BEDROOM** 12' 7" x 7' 5" (3.84m x 2.26m) Floor to ceiling sash window, radiator.

**BATHROOM** White suite with panelled bath, mixer taps and shower attachment, low level W.C., pedestal wash hand basin, part tiled walls, radiator.

## Lansdowne Place, Hove, BN3

Approximate Area = 600 sq ft / 55.7 sq m

Certified Property

RICS Property Measurement Standards (RPMS2 Residential). Ontchecom 2021.

British Residential Residential

Portslade Branch 48 Boundary Road, Portslade BN3 4EF portslade@whitlockandheaps.co.uk 01273 422706