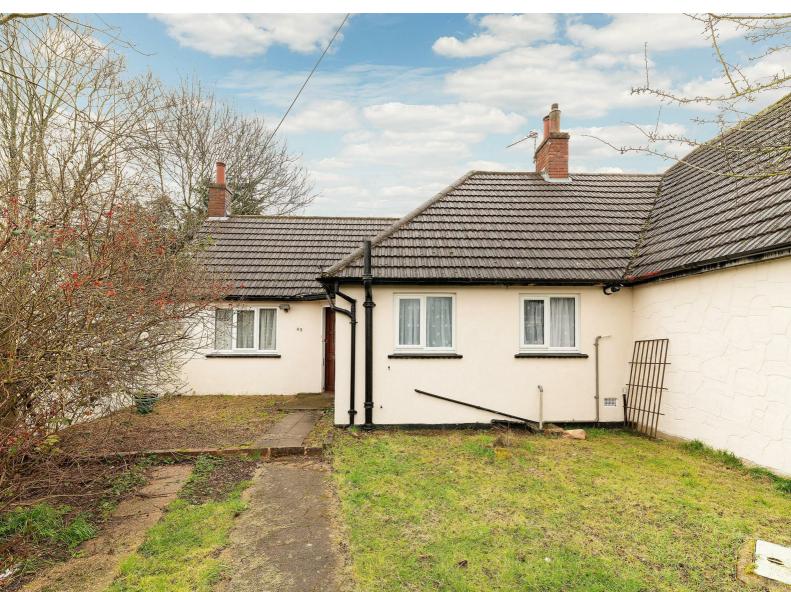

# Norman Road Sutton, Surrey SMI 2TB

WILLIAMS HARLOW OF CHEAM ARE PLEASED TO OFFER this TWO BEDROOM semi detached bungalow with off road parking for 3-4 vehicles. The property is located close to West Sutton station, local bus routes, excellent local schools and all the amenities of Sutton town centre. Extension potential subject to planning. SOLE AGENTS, NO **ONWARD CHAIN** 

#### **FRONT**

The front garden is laid to lawn and part gravelled area. There is off street parking for 3-4 vehicles.

### **REAR GARDEN**

There is a paved area and an area laid to shingle. There is a garden shed and useful side access.