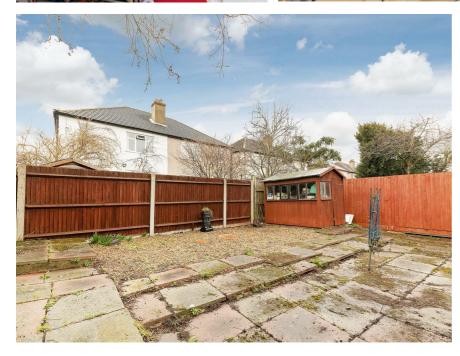

### **REAR GARDEN**

There is a paved area and an area laid to shingle. There is a garden shed and useful side access.