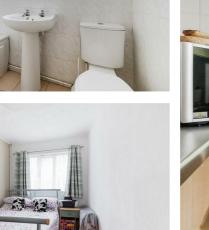

#### **FAMILY BATHROOM**

Fully tiled walls. Obscured glazed window to the front aspect. Panel bath with overhead shower attachment. Pedestal wash hand basin. Low level WC. Double radiator.

#### LOUNGE

Window to front aspect. Double glazed sliding patio doors to the rear garden. Electric fireplace. Coving. Double radiator.