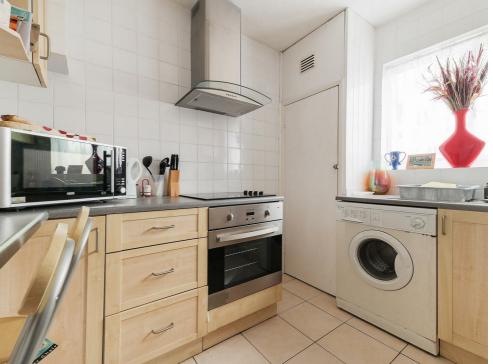

#### **KITCHEN**

Double glazed window to front aspect. Tiled walls. Eye and low level units. Laminate work surfaces. Stainless steel sink drainer. Space for washing machine. Electric hob and electric oven. Breakfast bar area. Larder cupboard housing gas central heating boiler. Double radiator. Tiled flooring.