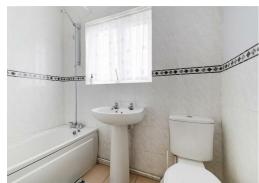

#### **FAMILY BATHROOM**

Fully tiled walls. Obscured glazed window to the front aspect. Panel bath with overhead shower attachment. Pedestal wash hand basin. Low level WC. Double radiator.