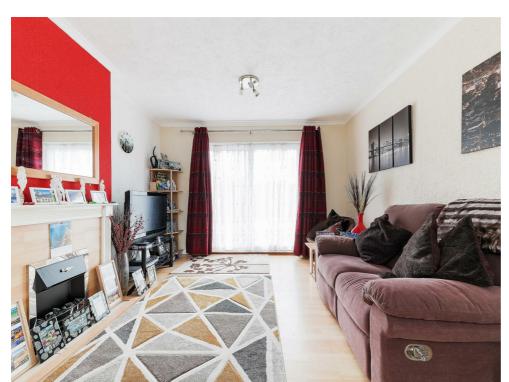

#### LOUNGE

Window to front aspect. Double glazed sliding patio doors to the rear garden. Electric fireplace. Coving. Double radiator.