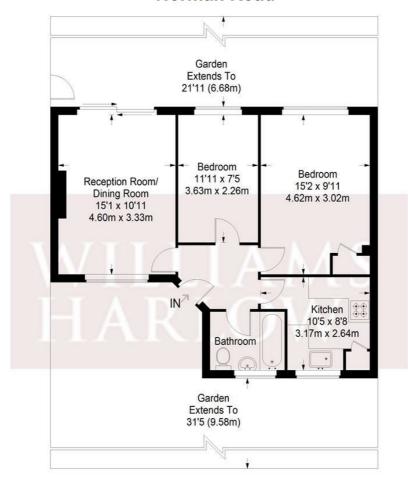

# **Norman Road**

#### Ground Floor = 584 sq ft

Approximate Gross Internal Area GROUND FLOOR = 584 sq ft / 54.25 sq m Total = 584 sq ft / 54.25 sq m

This plan is for layout guidance only. Not drawn to scale unless stated. Windows and door openings are approximate. Whilst every care is taken in the preparation of this plan, please check all dimensions, shapes and compass bearings before making any decisions reliant upon them. (ID357409)