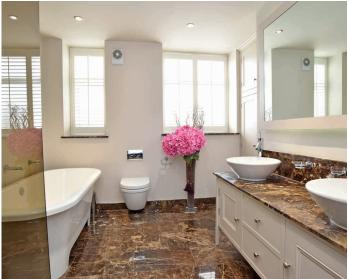

#### **BATHROOM**

A high-quality, modern white suite comprising WC, free-standing bath, large walk-in shower, vanity unit with twin washbasins. Fitted storage cupboard, windows to rear with fitted shutters, tiled floor with under-floor heating.