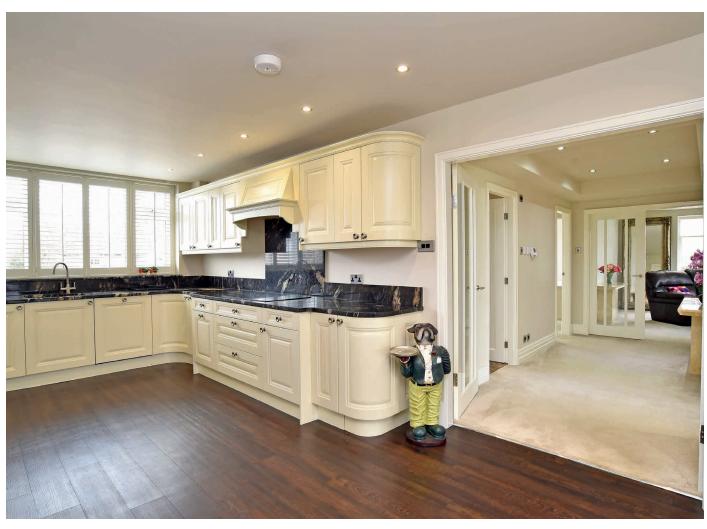

# GROUND FLOOR LIVING KITCHEN

A stunning open-plan living space and kitchen with spacious sitting and dining areas, having window overlooking the adjoining Stray, plus Further window to rear with fitted shutters. There is a stylish, high-quality fitted kitchen with granite work surfaces. Electric hob with extractor hood above, integrated oven and microwave. Space for a fridge / freezer, integrated dishwasher and washing machine.