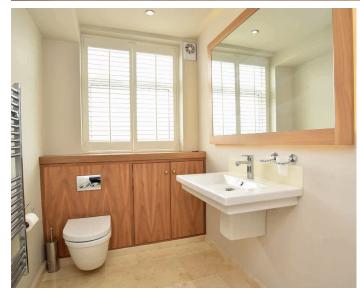

#### **EN-SUITE SHOWER ROOM**

A modern white suite comprising WC, washbasin and walk-in shower. Heated towel rail and window to rear with fitted shutters. Tiled floor with under-floor heating.