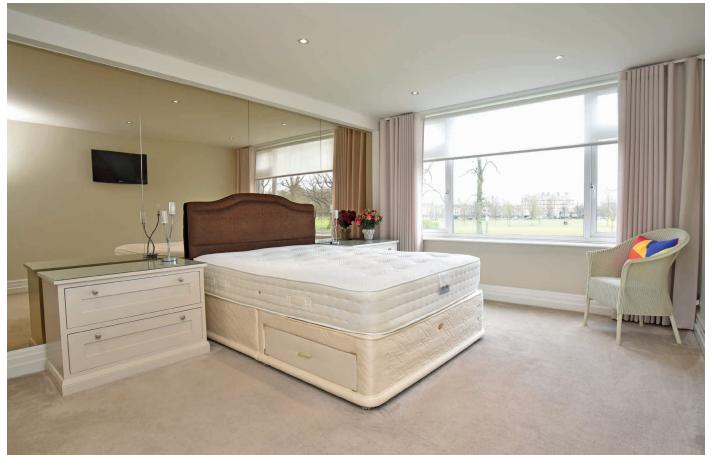

#### **BEDROOM 1**

A double bedroom with fitted wardrobes and window to rear with fitted shutters.

#### **BEDROOM 2**

A further large double bedroom with fitted wardrobes and window to front overlooking the Stray.