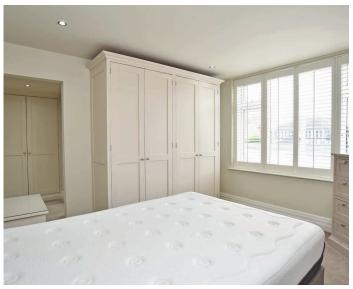

#### **BEDROOM 1**

A double bedroom with fitted wardrobes and window to rear with fitted shutters.

#### **EN-SUITE SHOWER ROOM**

A modern white suite comprising WC, washbasin and walk-in shower. Heated towel rail and window to rear with fitted shutters. Tiled floor with under-floor heating.