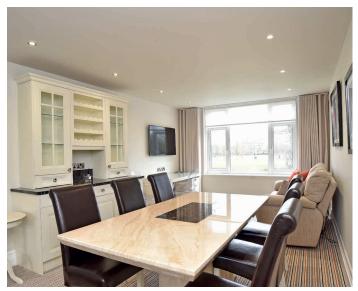

# GROUND FLOOR LIVING KITCHEN

A stunning open-plan living space and kitchen with spacious sitting and dining areas, having window overlooking the adjoining Stray, plus Further window to rear with fitted shutters. There is a stylish, high-quality fitted kitchen with granite work surfaces. Electric hob with extractor hood above, integrated oven and microwave. Space for a fridge / freezer, integrated dishwasher and washing machine.

#### SITTING ROOM

A very spacious reception room with windows to side and large window to front overlooking the Stray. A glazed door leads to the private balcony. Wall-mounted electric fire.