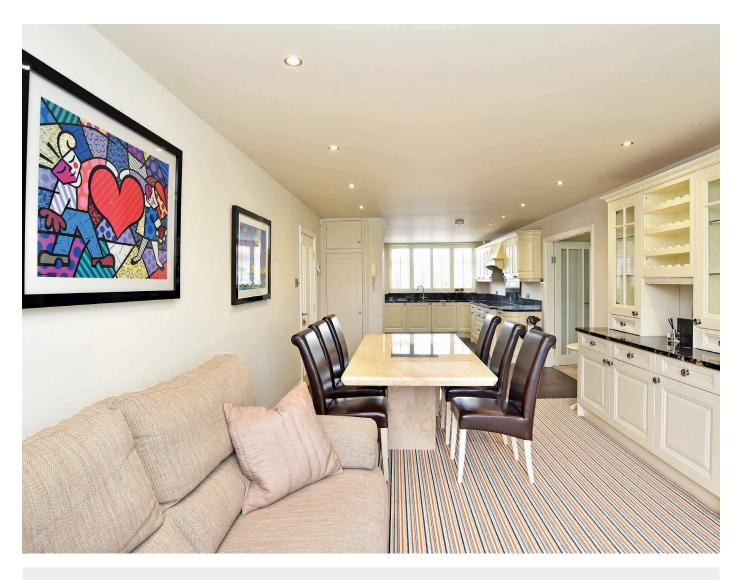

# GROUND FLOOR LIVING KITCHEN

A stunning open-plan living space and kitchen with spacious sitting and dining areas, having window overlooking the adjoining Stray, plus Further window to rear with fitted shutters. There is a stylish, high-quality fitted kitchen with granite work surfaces. Electric hob with extractor hood above, integrated oven and microwave. Space for a fridge / freezer, integrated dishwasher and washing machine.

#### SITTING ROOM

A very spacious reception room with windows to side and large window to front overlooking the Stray. A glazed door leads to the private balcony. Wall-mounted electric fire.