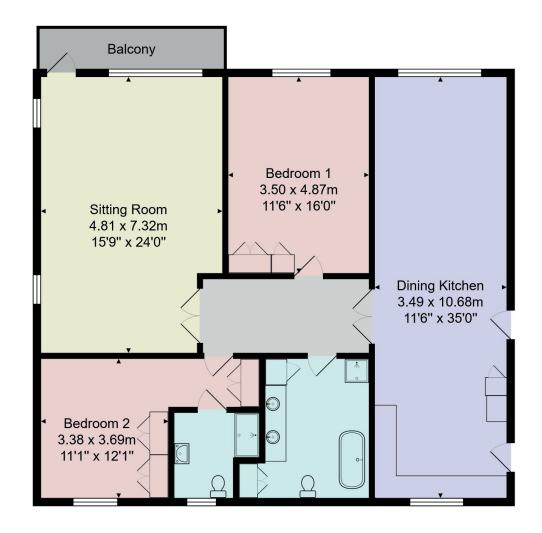

# FLOOR PLAN

Total Area: 138.0 m<sup>2</sup> ... 1486 ft<sup>2</sup> (excluding balcony) All measurements are approximate and for display purposes only.

No liability is accepted by either the agency or Box Property Solutions Ltd as to the exact measurements of the rooms. Box Property Solutions Ltd retains the copyright on this plan and allows agents to use it with agreed permission.