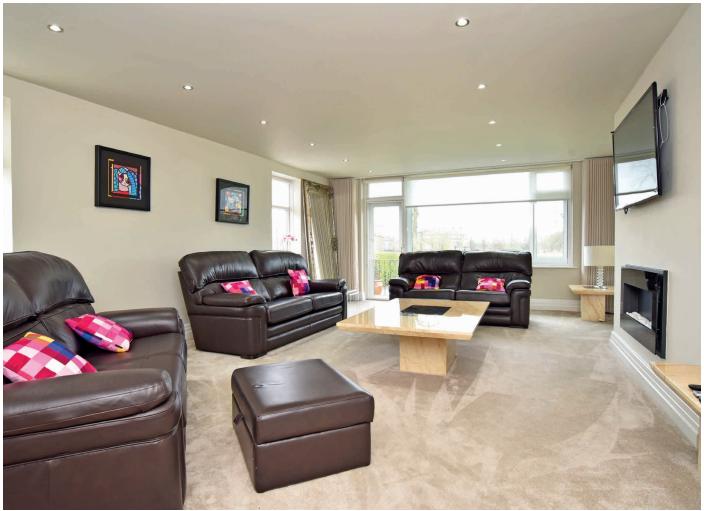

#### SITTING ROOM

A very spacious reception room with windows to side and large window to front overlooking the Stray. A glazed door leads to the private balcony. Wall-mounted electric fire.