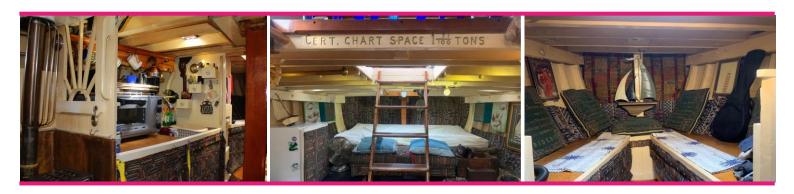

Once aboard, you will find two double berths, one forward and the other to the stern, a central saloon (which converts to sleep three), a galley kitchen and heads. A full inspection is recommended to fully appreciate the splendour of this home.