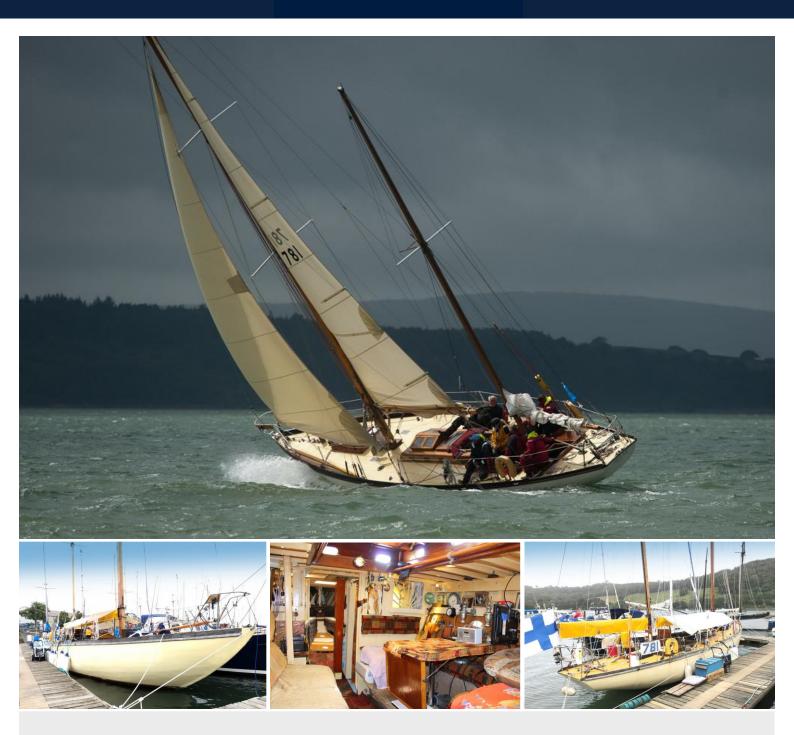

## Southdown Quay | Millbrook | Torpoint | PL10 1HG

A delightful yacht currently moored at Southdown Marina, Millbrook and offer accommodation for seven.

This late 1930's timber built vessel has been the subject of much improvement over the last few years and is currently being lived aboard full time, but could alternatively provide a stunning holiday home or bolt hole.

Once aboard, you will find two double berths, one forward and the other to the stern, a central saloon (which converts to sleep three), a galley kitchen and heads. A full inspection is recommended to fully appreciate the splendour of this home.

## Asking Price Of £54,950

- House Boat
- Two Berths
- Sleeps Seven
- Galley Kitchen
- Heads and Shower