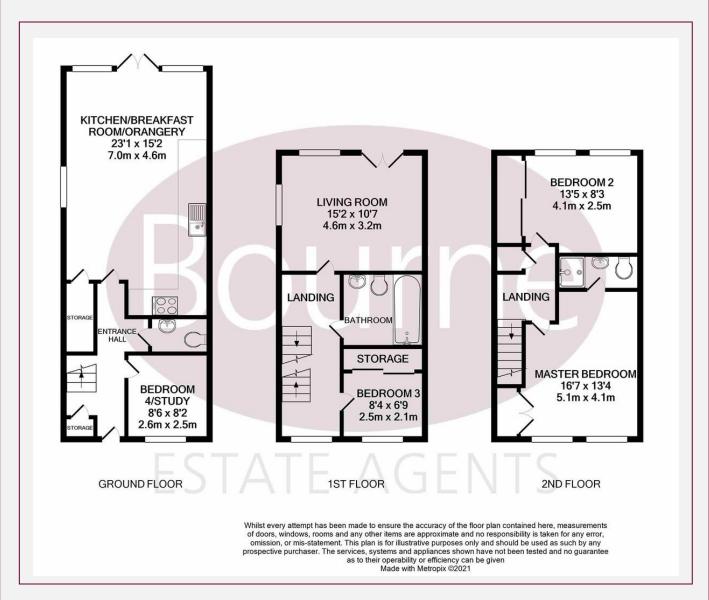

Walker Close, Church Crookham, Fleet, GU52 8AE

£1,650 pcm

\*AVAILABLE APRIL\* This well presented Town House is situated on the popular Crookham Park development and benefits from three bedrooms, two bathrooms and a study/home office on the ground floor. With a conservatory, open plan kitchen/diner, solar panels, enclosed garden and two allocated parking spaces.

\*Three Bedrooms \*Town House \*Two Reception Rooms \*Open Plan Kitchen/Diner \*Enclosed Rear Garden \*Solar Panels

\*Two Allocated Parking Spaces \*Popular Crookham Park Development \*Unfurnished \*Available End April \*EPC - B