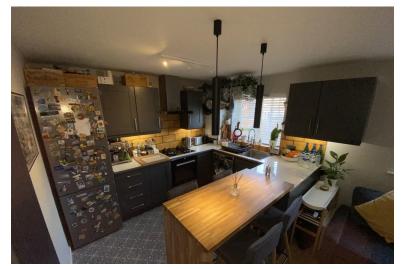

# Open plan Living Room/ kitchen 5.22m (17'1") x 3.75m (12'4")

Two UPVC double glazed windows to rear, Central heating, wall mounted radiator, fitted carpet to living room side, decorative vinyl flooring in kitchen area, ceiling spotlights, half height brick effect tiling to wall in kitchen, fitted with slate coloured matching base and eye level units with concealed underlighting, Gloss cream worktops, Wooden break fast bar with space to seat 4 people, stainless steel sink, extractor fan above electric hob.