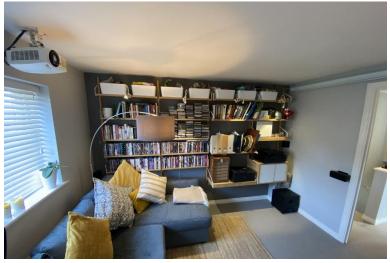

# Open plan Living Room/ kitchen 5.22m (17'1") x 3.75m (12'4")

Two UPVC double glazed windows to rear, Central heating, wall mounted radiator, fitted carpet to living room side, decorative vinyl flooring in kitchen area, ceiling spotlights, half height brick effect tiling to wall in kitchen, fitted with slate coloured matching base and eye level units with concealed underlighting, Gloss cream worktops, Wooden break fast bar with space to seat 4 people, stainless steel sink, extractor fan above electric hob.