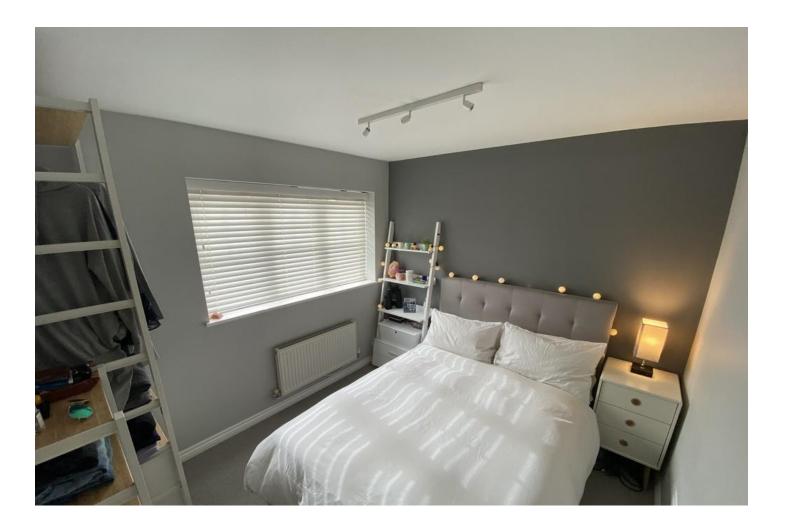

# Bedroom 1 3.16m (10'5") x 2.71m (8'11")

Fitted carpet, UPVC double glazed window to front, spotlighting to ceiling, central heating, wall mounted radiator.