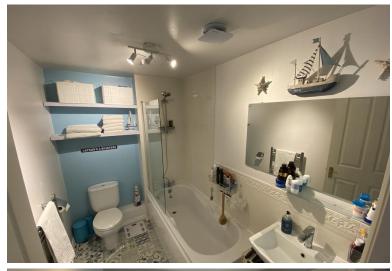

## Bathroom

Decorative vinyl flooring, half height tiling to wall, central heating heated towel rail, ceiling spotlights, hand wash basin, bath/shower.

**Utility/storage area** 1.96m (6'5") x 1.27m (4'2") Currently converted to a bedroom for toddlers, UPVC double glazed window to front, central heating wall mounted radiator, fitted carpet.