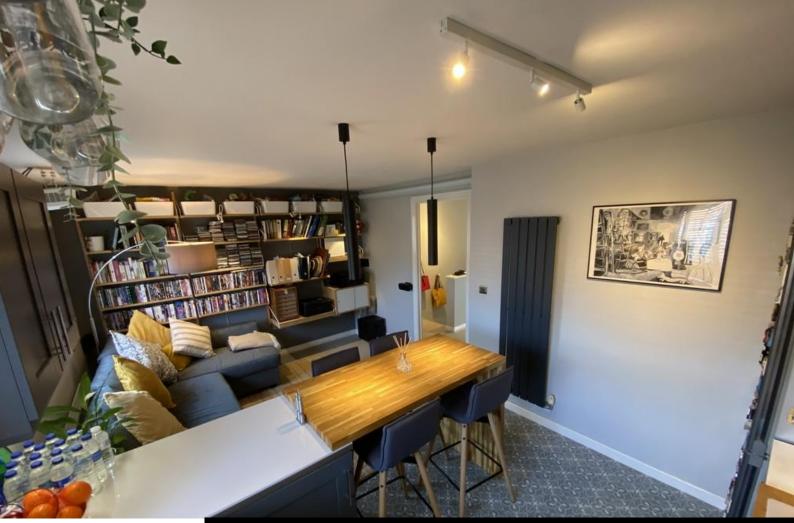

# Open plan Living Room/ kitchen 5.22m (17'1") x 3.75m (12'4")

Two UPVC double glazed windows to rear, Central heating, wall mounted radiator, fitted carpet to living room side, decorative vinyl flooring in kitchen area, ceiling spotlights, half height brick effect tiling to wall in kitchen, fitted with slate coloured matching base and eye level units with concealed underlighting, Gloss cream worktops, Wooden break fast bar with space to seat 4 people, stainless steel sink, extractor fan above electric hob.