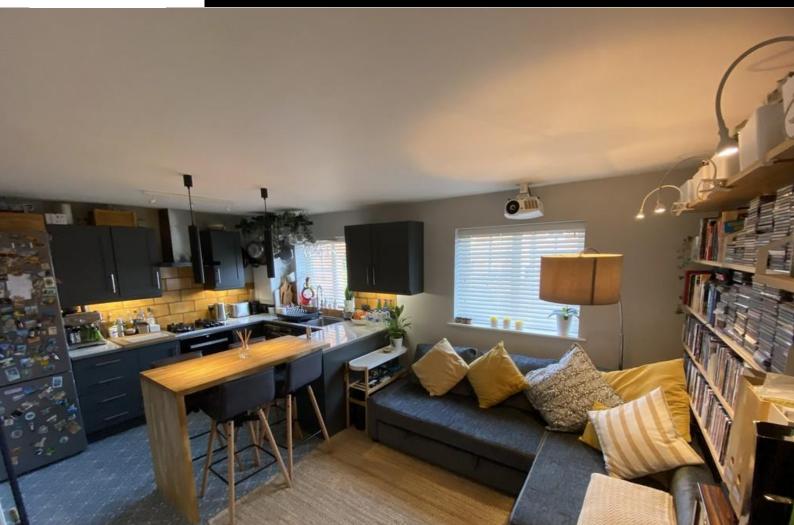

# Open plan Living Room/ kitchen 5.22m (17'1") x 3.75m (12'4")

Two UPVC double glazed windows to rear, Central heating, wall mounted radiator, fitted carpet to living room side, decorative vinyl flooring in kitchen area, ceiling spotlights, half height brick effect tiling to wall in kitchen, fitted with slate coloured matching base and eye level units with concealed underlighting, Gloss cream worktops, Wooden break fast bar with space to seat 4 people, stainless steel sink, extractor fan above electric hob.