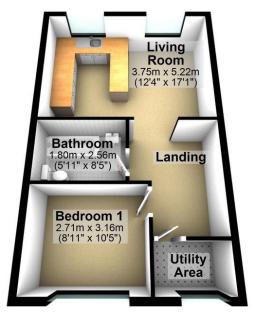

# **Ground Floor**

Landing Fitted carpet with ceiling spotlights, doors to:

# Open plan Living Room/ kitchen 5.22m (17'1") x 3.75m (12'4")

Two UPVC double glazed windows to rear, Central heating, wall mounted radiator, fitted carpet to living room side, decorative vinyl flooring in kitchen area, ceiling spotlights, half height brick effect tiling to wall in kitchen, fitted with slate coloured matching base and eye level units with concealed underlighting, Gloss cream worktops, Wooden break fast bar with space to seat 4 people, stainless steel sink, extractor fan above electric hob.

# Bedroom 1 3.16m (10'5") x 2.71m (8'11")

Fitted carpet, UPVC double glazed window to front, spotlighting to ceiling, central heating, wall mounted radiator.

## Bathroom

Decorative vinyl flooring, half height tiling to wall, central heating heated towel rail, ceiling spotlights, hand wash basin, bath/shower.

**Utility/storage area** 1.96m (6'5") x 1.27m (4'2") Currently converted to a bedroom for toddlers, UPVC double glazed window to front, central heating wall mounted radiator, fitted carpet.

#### **Ground Floor**

66 Station Road , Marston Green, Birmingham, West Midlands, B37 7BA www.blackandwhitelettings.co.uk info@blackandwhiteestateagents. com Agents Note: Whilst every care has been taken to prepare these sales particulars, they are for guidance purposes only. All measurements are approximate are for general guidance purposes only and whilst every care has been taken to ensure their accuracy, they should not be relied upon and potential buyers are advised to recheck the measurements.