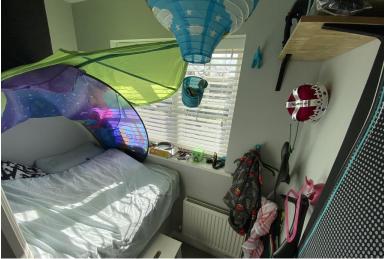

## Bathroom

Decorative vinyl flooring, half height tiling to wall, central heating heated towel rail, ceiling spotlights, hand wash basin, bath/shower.

**Utility/storage area** 1.96m (6'5") x 1.27m (4'2") Currently converted to a bedroom for toddlers, UPVC double glazed window to front, central heating wall mounted radiator, fitted carpet.