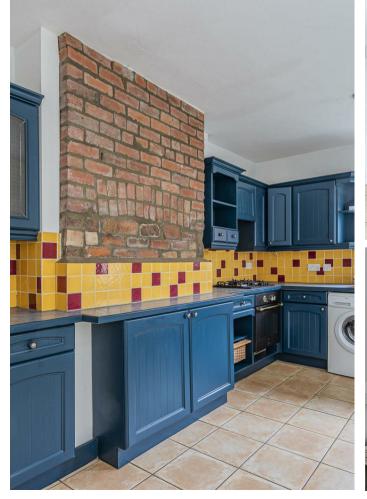

## In Brief

\*\*CATS CONSIDERED\*\* Rustic charm meets modern chic! Tastefully finished 3 bedroom home located close to Roath Park, Albany Road and Wellfield Road, this house is lovely! Comprising two ground floor reception rooms and enough space in the kitchen for a dining table, the exposed wood flooring, fireplace and Victorian entrance floor tiles really complete the look. Upstairs there are three bedrooms and the family bathroom. Small paved garden to the rear. Close to Roath park Primary school. Available UNFURNISHED.