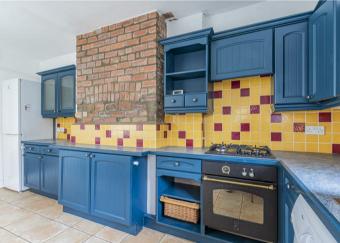

## In Brief

\*\*CATS CONSIDERED\*\* Rustic charm meets modern chic! Tastefully finished 3 bedroom home located close to Roath Park, Albany Road and Wellfield Road, this house is lovely! Comprising two ground floor reception rooms and enough space in the kitchen for a dining table, the exposed wood flooring, fireplace and Victorian entrance floor tiles really complete the look. Upstairs there are three bedrooms and the family bathroom. Small paved garden to the rear. Close to Roath park Primary school. Available UNFURNISHED.