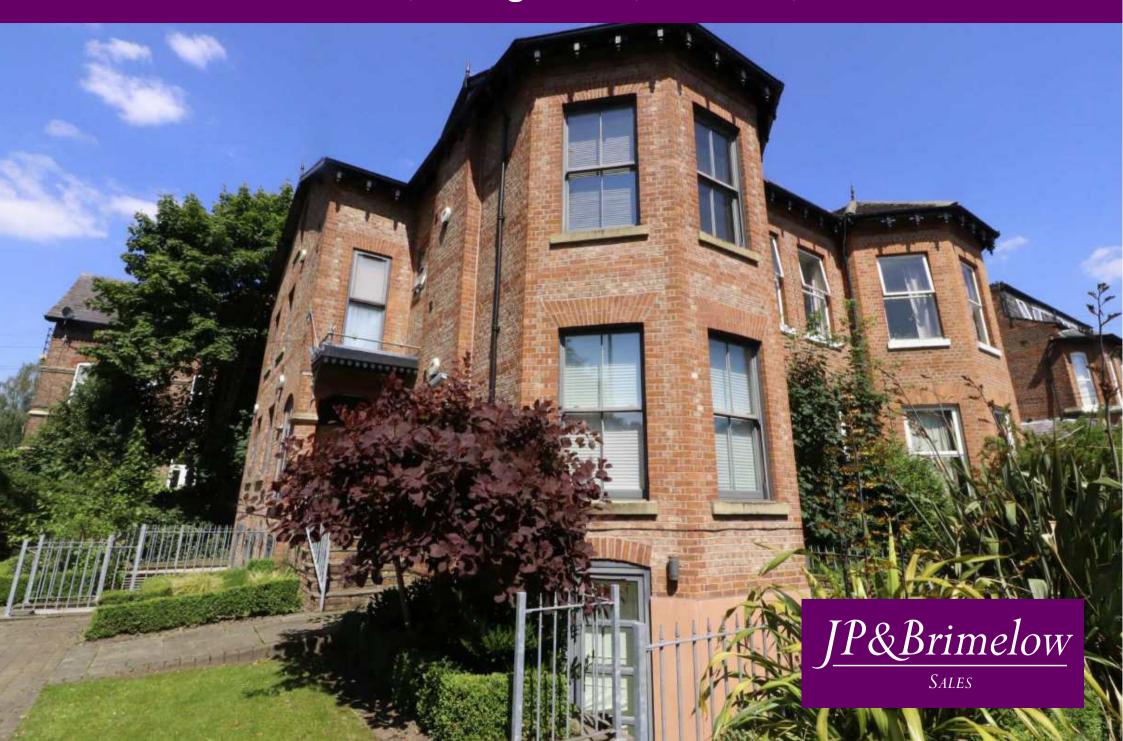

Flat 6 Fairlawn, 66 High Lane, Chorlton, M21 9DZ

## Price: £275,000

\*\*VIDEO TOUR AVAILABLE\*\* A spacious & contemporary, TWO DOUBLE BEDROOMED, luxury, top floor apartment with an enclosed private decked terrace to the rear of this attractive development. 'Fairlawn' is an attractive period conversion within walking distance to the bars, restaurants, café society and the boutique shops on Beech Road. Close to Chorlton Nature Reserve and the Meadows, all local amenities are a short walk, with the Metrolink station on Wilbraham Road giving direct access into the City Centre/Media City and Manchester International Airport. The spacious and well-planned accommodation comprises; communal entrance hallway, a private entrance hallway, an impressive open plan lounge/dining/fully fitted kitchen with integrated appliances, two good sized double bedrooms and a white three-piece bathroom suite. The apartment benefits from electric heating, solid oak wooden flooring, double-glazed windows, an enclosed private decked patio terrace from bedroom two. There is an allocated off-road parking space and attractive landscaped communal gardens with a further lawned garden to the rear aspect. OFFERED WITH NO VENDOR CHAIN. Would be ideal for a young professional or a couple and early viewing is highly recommended to appreciate this fantastic apartment.