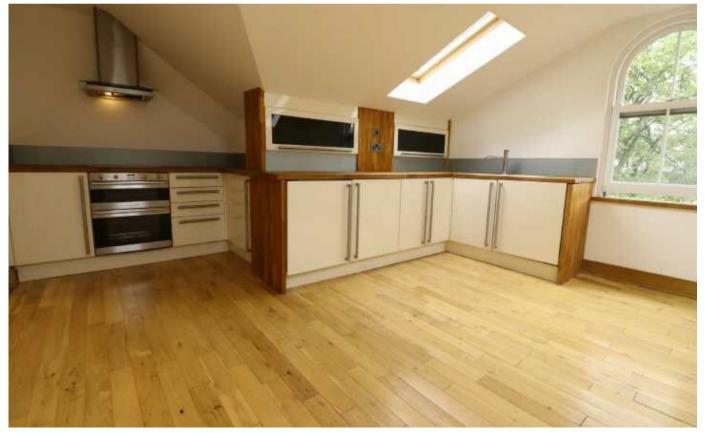

## Price: £275,000

\*\*VIDEO TOUR AVAILABLE\*\* A spacious & contemporary, TWO DOUBLE BEDROOMED, luxury, top floor apartment with an enclosed private decked terrace to the rear of this attractive development. 'Fairlawn' is an attractive period conversion within walking distance to the bars, restaurants, café society and the boutique shops on Beech Road. Close to Chorlton Nature Reserve and the Meadows, all local amenities are a short walk, with the Metrolink station on Wilbraham Road giving direct access into the City Centre/Media City and Manchester International Airport. The spacious and well-planned accommodation comprises; communal entrance hallway, a private entrance hallway, an impressive open plan lounge/dining/fully fitted kitchen with integrated appliances, two good sized double bedrooms and a white three-piece bathroom suite. The apartment benefits from electric heating, solid oak wooden flooring, double-glazed windows, an enclosed private decked patio terrace from bedroom two. There is an allocated off-road parking space and attractive landscaped communal gardens with a further lawned garden to the rear aspect. OFFERED WITH NO VENDOR CHAIN. Would be ideal for a young professional or a couple and early viewing is highly recommended to appreciate this fantastic apartment.