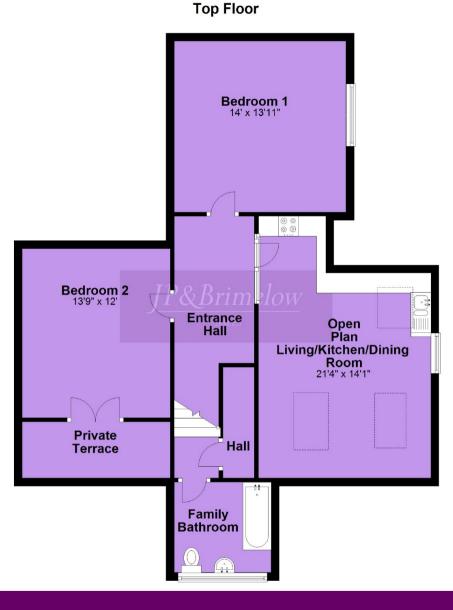

## Price: £275,000

\*\*VIDEO TOUR AVAILABLE\*\* A spacious & contemporary, TWO DOUBLE BEDROOMED, luxury, top floor apartment with an enclosed private decked terrace to the rear of this attractive development. 'Fairlawn' is an attractive period conversion within walking distance to the bars, restaurants, café society and the boutique shops on Beech Road. Close to Chorlton Nature Reserve and the Meadows, all local amenities are a short walk, with the Metrolink station on Wilbraham Road giving direct access into the City Centre/Media City and Manchester International Airport. The spacious and well-planned accommodation comprises; communal entrance hallway, a private entrance hallway, an impressive open plan lounge/dining/fully fitted kitchen with integrated appliances, two good sized double bedrooms and a white three-piece bathroom suite. The apartment benefits from electric heating, solid oak wooden flooring, double-glazed windows, an enclosed private decked patio terrace from bedroom two. There is an allocated off-road parking space and attractive landscaped communal gardens with a further lawned garden to the rear aspect. OFFERED WITH NO VENDOR CHAIN. Would be ideal for a young professional or a couple and early viewing is highly recommended to appreciate this fantastic apartment.