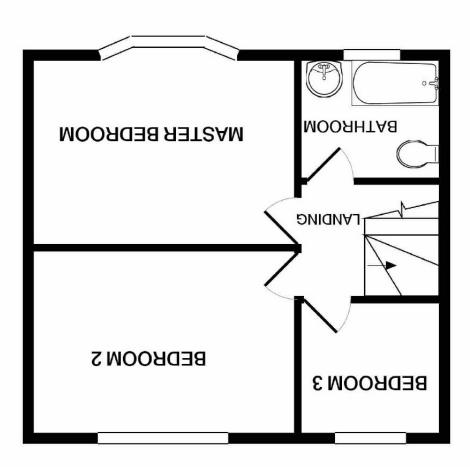

1ST FLOOR

**GROUND FLOOR** 

Measurements are approximate. Not to scale. Illustrative purposes only Made with Metropix @2019

01972 237000 36-38 Alderley Road, Wilmslow, Cheshire, SK9 1JX

illustrative purposes only and are not necessarily to scale. statements or representations of fact and any intending purchaser or lessee must satisfy himself by inspection or otherwise as to the correctness of each of the statements contained in these particulars. Any floorplans on this brochure are for Fishwick nor the vendor or lessor accept any responsibility in respect of these particulars, which are not intended to be

Floor Area - sq ft

Local Authority - Stockport Council

Council Tax - Band B