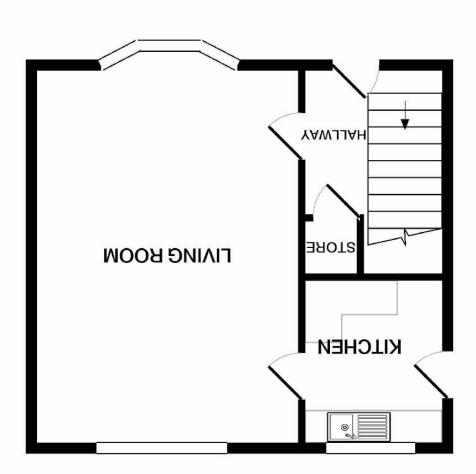

1ST FLOOR

**GROUND FLOOR** 

Measurements are approximate. Not to scale. Illustrative purposes only Made with Metropix @2019

01972 237000 36-38 Alderley Road, Wilmslow, Cheshire, SK9 1JX

illustrative purposes only and are not necessarily to scale. statements or representations of fact and any intending purchaser or lessee must satisfy himself by inspection or otherwise as to the correctness of each of the statements contained in these particulars. Any floorplans on this brochure are for Fishwick nor the vendor or lessor accept any responsibility in respect of these particulars, which are not intended to be

Floor Area - sq ft

Local Authority - Stockport Council

Council Tax - Band B