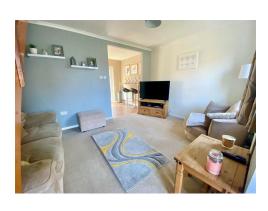

## LOUNGE 13'9 X 14' MAX (4.19M X 4.27M MAX )

Attractively decorated with fitted carpet, double radiator, power points, coved ceiling, tv point