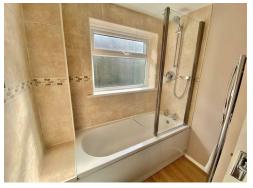

#### BATHROOM

Featuring a white suite with a shower above the bath, glazed shower screen, tiled wall surround, low level W.C, wash hand basin with mixer tap, heated towel rail