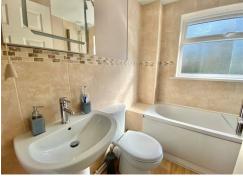

#### BATHROOM

Featuring a white suite with a shower above the bath, glazed shower screen, tiled wall surround, low level W.C, wash hand basin with mixer tap, heated towel rail