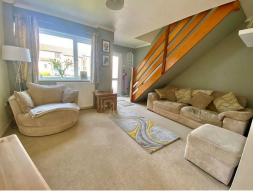

## LOUNGE 13'9 X 14' MAX (4.19M X 4.27M MAX )

Attractively decorated with fitted carpet, double radiator, power points, coved ceiling, tv point