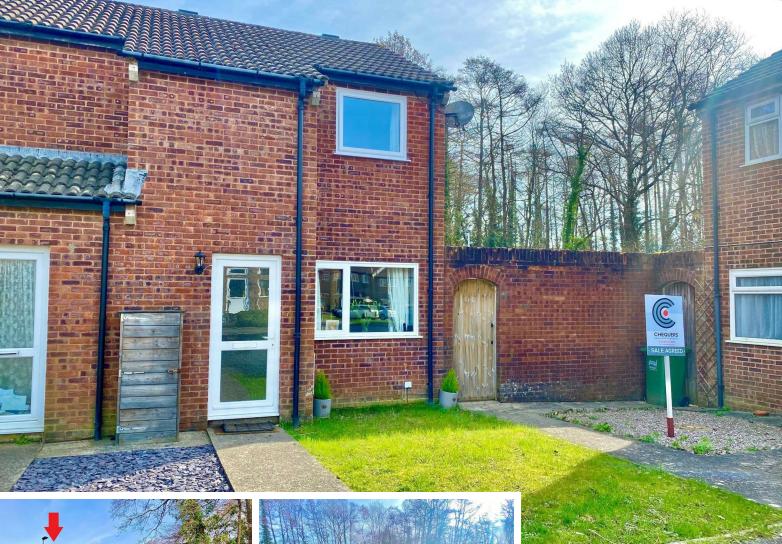

# 7 VENLOCK CLOSE, BARNSTAPLE, DEVON, EX32 8PD

Attention first time buyers!

If you have been looking for a well presented and much improved 2 bedroom end of terrace home and would like to find a property which enjoys a semi rural feel with a wooded back drop then take a closer look at 7 Venlock Close. This inviting property is a fine example of how to present a home for sale and should be added to your viewing list.

Chequers estate agents of Barnstaple are delighted to offer for sale 7 Venlock Close, a 2 bedroom end of terrace house enjoying a tucked away position within a small cul de sac and having the added attraction of an enclosed back garden which adjoins a neighbouring woodland. If you have been looking for a home with a semi rural feel and would like to have a woodland views then this property will not disappoint.

This much improved and well presented property can be found within the Venlock Close cul de sac and enjoys a delightful tree lined back drop as its plot position borders the edge of the development and has easy access onto a footpath which leads up through a neighbouring woodland so ideal for dog walkers, cyclists and joggers.

No 7 Venlock Close has the added appeal of brick elevations which together with its UPVC double glazed windows helps to keep external house maintenance to a minimum. Inside you will find gas centrally heated accommodation arranged over two floors with the property briefly comprising on the ground floor a good size lounge and a kitchen diner which is attractively fitted with contemporary base and wall mounted cupboards with a built in hob and oven and breakfast bar. Upstairs there is a bathroom with a white suite with a shower over the bath and two bedrooms with bedroom 1 having a useful walk in wardrobe plus a second built in wardrobe over the stairs.