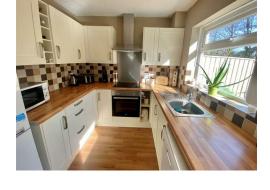

#### KITCHEN-DINER 13'10 X 7'2 (4.22M X 2.18M )

Attractively refitted with stylish base and wall mounted cupboards, wood effect work surface, tiled splashback, built in electric hob with a fitted oven under, single drainer sink unit with mixer tap, plumbing for washing machine, plumbing for dishwasher, wall mounted gas boiler, fitted breakfast bar with two stools included in the sale, power points, radiator, door to back garden