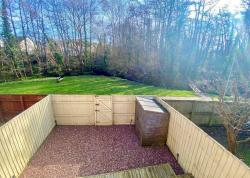

The property is located within the Venlock Close car park where there is residents parking and to the front you will find a lawned garden with a gate providing useful side access. To the rear the garden is enclosed and has been designed with ease of maintenance in mind as it features a timber deck leading to a stone chipped garden with a gate providing rear access in addition a garden shed is included in the sale.

#### OUTSIDE

To the front there is a lawned garden with a gate providing side access. To the rear there is an easy to maintain garden, all enclosed with a timber deck leading to a stone chipped garden. A gate provides rear access.