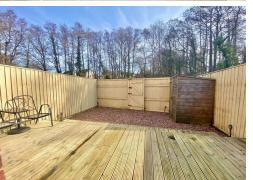

The property is located within the Venlock Close car park where there is residents parking and to the front you will find a lawned garden with a gate providing useful side access. To the rear the garden is enclosed and has been designed with ease of maintenance in mind as it features a timber deck leading to a stone chipped garden with a gate providing rear access in addition a garden shed is included in the sale.

#### OUTSIDE

To the front there is a lawned garden with a gate providing side access. To the rear there is an easy to maintain garden, all enclosed with a timber deck leading to a stone chipped garden. A gate provides rear access.