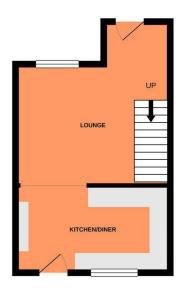

GROUND FLOOR

1ST FLOOR

Whilst every attempt has been made to ensure the accuracy of the floorplan contained here, measurement of doors, windows, rooms and any other terms are approximate and no responsibility is taken to any error, omission or emis-statement. This plans is for flintstative purposes only and should be used as such by any prospective purchaser. The services, systems and appliances shown have not been tested and no guarante as to their operations of the control of the procession of the control of the

## LOUNGE 13'9 X 14' MAX (4.19M X 4.27M MAX )

Attractively decorated with fitted carpet, double radiator, power points, coved ceiling, tv point

#### KITCHEN-DINER 13'10 X 7'2 (4.22M X 2.18M )

Attractively refitted with stylish base and wall mounted cupboards, wood effect work surface, tiled splashback, built in electric hob with a fitted oven under, single drainer sink unit with mixer tap, plumbing for washing machine, plumbing for dishwasher, wall mounted gas boiler, fitted breakfast bar with two stools included in the sale, power points, radiator, door to back garden