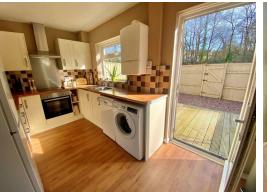

#### KITCHEN-DINER 13'10 X 7'2 (4.22M X 2.18M )

Attractively refitted with stylish base and wall mounted cupboards, wood effect work surface, tiled splashback, built in electric hob with a fitted oven under, single drainer sink unit with mixer tap, plumbing for washing machine, plumbing for dishwasher, wall mounted gas boiler, fitted breakfast bar with two stools included in the sale, power points, radiator, door to back garden