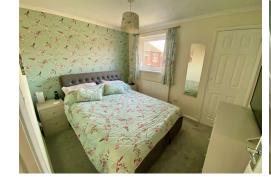

## BEDROOM ONE 10'6 X 8'5 (3.20M X 2.57M)

Radiator, power points, walk in wardrobe with hanging rail, door to overstairs wardrobe with hanging rail