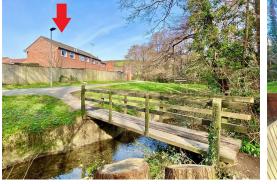

This much improved and well presented property can be found within the Venlock Close cul de sac and enjoys a delightful tree lined back drop as its plot position borders the edge of the development and has easy access onto a footpath which leads up through a neighbouring woodland so ideal for dog walkers, cyclists and joggers.

The Venlock Close address is a popular edge of town location forming part of the Whiddon Valley development and being within easy reach of local amenities which include a Tesco superstore, Orchard Vale School, Barum gate inn, a fish and chip shop, a general store and hairdressers. Barnstaple the regional centre for North Devon is within 2 miles and here you will find a wide choice of shopping and leisure facilities as well as a train and bus station.