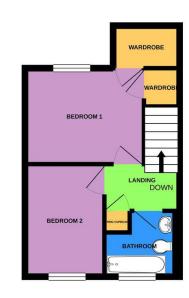

GROUND FLOOR

1ST FLOOR

Whilst every attempt has been made to ensure the accuracy of the floorplan contained here, measurement of doors, windows, rooms and any other terms are approximate and no responsibility is taken to any error, omission or emis-statement. This plans is for flintstative purposes only and should be used as such by any prospective purchaser. The services, systems and appliances shown have not been tested and no guarante as to their operations of the control of the procession of the control of the

#### FIRST FLOOR LANDING

Power points, hatch to loft space with loft ladder, partly bordered. Door to airing cupboard with heater. Regency style panelled doors to

## BEDROOM ONE 10'6 X 8'5 (3.20M X 2.57M)

Radiator, power points, walk in wardrobe with hanging rail, door to overstairs wardrobe with hanging rail

# BEDROOM TWO 9'10 X 7' (3.00M X 2.13M)

Radiator, power points, coved ceiling, window overlooking the back garden and neighbouring woodland

#### BATHROOM

Featuring a white suite with a shower above the bath, glazed shower screen, tiled wall surround, low level W.C, wash hand basin with mixer tap, heated towel rail