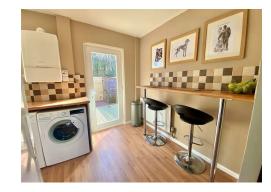

#### KITCHEN-DINER 13'10 X 7'2 (4.22M X 2.18M )

Attractively refitted with stylish base and wall mounted cupboards, wood effect work surface, tiled splashback, built in electric hob with a fitted oven under, single drainer sink unit with mixer tap, plumbing for washing machine, plumbing for dishwasher, wall mounted gas boiler, fitted breakfast bar with two stools included in the sale, power points, radiator, door to back garden