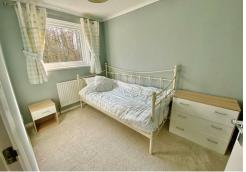

## BEDROOM ONE 10'6 X 8'5 (3.20M X 2.57M)

Radiator, power points, walk in wardrobe with hanging rail, door to overstairs wardrobe with hanging rail

# BEDROOM TWO 9'10 X 7' (3.00M X 2.13M)

Radiator, power points, coved ceiling, window overlooking the back garden and neighbouring woodland