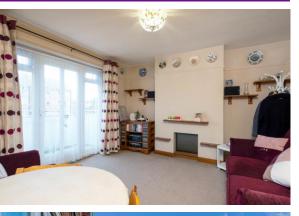

#### LOUNGE

12' 8" into recess x 12' 3" (3.86m x 3.73m) Double glazed window to front and double glazed door to Balcony, radiator, fitted carpet