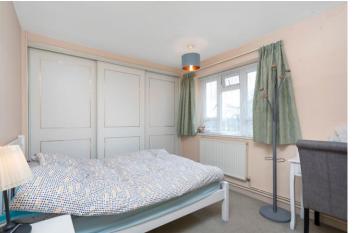

### BEDROOM

12' 8" x 9' 3" (3.86m x 2.82m) Double glazed window to rear, fitted and built in wardrobes, radiator, fitted carpet.