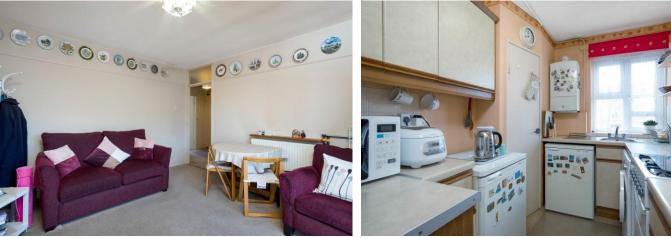

#### LOUNGE

12' 8" into recess x 12' 3" (3.86m x 3.73m) Double glazed window to front and double glazed door to Balcony, radiator, fitted carpet

### KITCHEN

9' 2" x 6' 11" (2.79m x 2.11m) Double glazed window to front, fitted wall and base units with work surfaces, space for fridge, freezer and washing machine, free standing cooker ( to remain ), built in storage cupboard, wall mounted boiler, radiator, fitted carpet