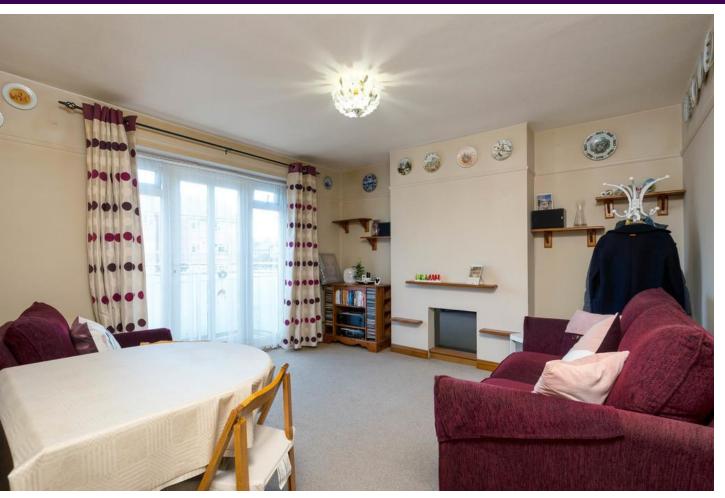

#### LOUNGE

12' 8" into recess x 12' 3" (3.86m x 3.73m) Double glazed window to front and double glazed door to Balcony, radiator, fitted carpet