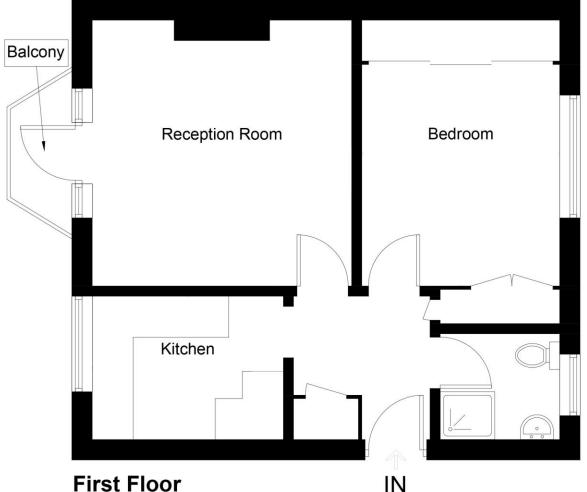

## **Bexley Road, SE9**

Approximate Gross Internal Area = 42.4 sq m / 456 sq ft

## **First Floor**

This plan is for layout guidance only. Not drawn to scale unless stated. Windows and door openings are approximate. Whilst every care is taken in the preparation of this plan, please check all dimensions, shapes and compass bearings before making any decisions reliant upon them. Produced by Planpix on behalf of Bernard Skinner (ID739144)